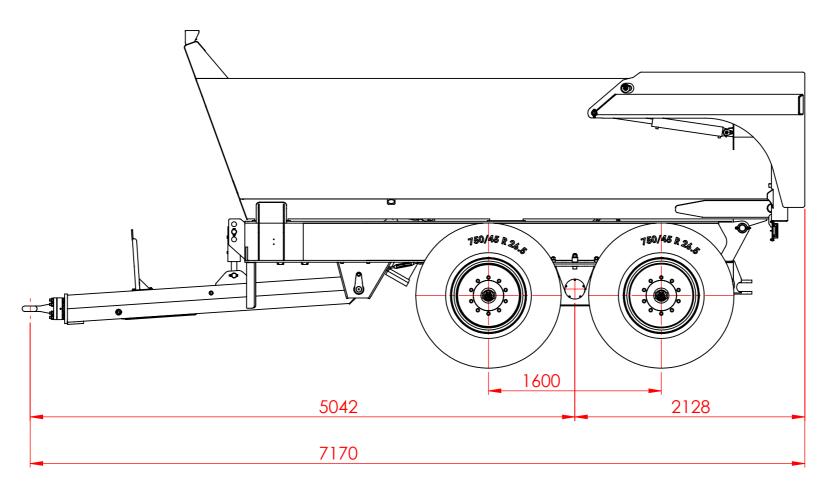

## **SPECIFICATIONS SUBJECT TO CHANGE WITHOUT NOTICE**

TOLERANCE : ± 0.5mm UNLESS OTHERWISE STATED WIRE BUFF ALL STEEL COMPONENTS PRIOR TO WELDING

THIS DRAWING IS © COPYRIGHT AND IS THE PROPERTY OF TIDD ROSS TODD LTD.

## SPECIFICATIONS SUBJECT TO CHANGE WITHOUT NOTICE

|        | TOLERANCE : ± 0.5mm UNLESS<br>OTHERWISE STATED                                                                                                                               | WELDING: ALL INFORMATION SHALL COMPLY WITH NZ/AS 1554:2000 PT 1 CATEGORY SP UNLESS OTHERWISE STATED AND SHALL BE WELDED TO A QUALIFIED PROCEDURE, BY A WELDER |              |                                                                  |      | 48 Maui Street        |                                             | NAME                 | DATE                          | TITLE:  |              |            |               |   |
|--------|------------------------------------------------------------------------------------------------------------------------------------------------------------------------------|---------------------------------------------------------------------------------------------------------------------------------------------------------------|--------------|------------------------------------------------------------------|------|-----------------------|---------------------------------------------|----------------------|-------------------------------|---------|--------------|------------|---------------|---|
|        | WIRE BUFF ALL STEEL COMPONENTS PRIOR TO WELDING                                                                                                                              |                                                                                                                                                               | QUALIFIED FO | R THE APPOPRIATE POSITION AND SUPERVISED BY A WELDING SUPERVISOR |      |                       | Hamilton<br>New Zea                         |                      | DRAWN                         | DT      | 19/04/2018   | CONSTRU    | ICTION TIPPER |   |
| l<br>F | HIS DRAWING IS © COPYRIGHT AND IS THE PROPERTY OF TIDD ROSS TODD LTD. IT IS FURNISHED TO YOU FOR CONFIDENTIAL INFORMATION PURPOSES ONLY AND IS NOT TO BE DISCLOSED TO ANYONE |                                                                                                                                                               |              |                                                                  |      |                       |                                             | Phone +64 7 849 4839 | CHK'D                         | -       | -            |            |               |   |
|        |                                                                                                                                                                              |                                                                                                                                                               |              |                                                                  |      |                       | Fax +64 7 849 3628<br>Email : trt@trt.co.nz | APPV'D               | -                             | -       | SHEET 2 OF 2 |            | REVISION      |   |
|        | ELSE OR USED FOR MANUFACTURING PURPOSES WITHOUT THE EXPRESS WRITTEN PERMISSION OF TIDD ROSS TODD LTD.                                                                        | REV                                                                                                                                                           | DATE         | COMMENT                                                          | NAME | TIDD ROSS TODD LIMITE | <b>`</b>                                    | SO 9001              | DO NOT SCALE<br>DRAWINGS IN m | nm's Si | TATUS - M    | SCALE:1:35 | 262-200W      | A |