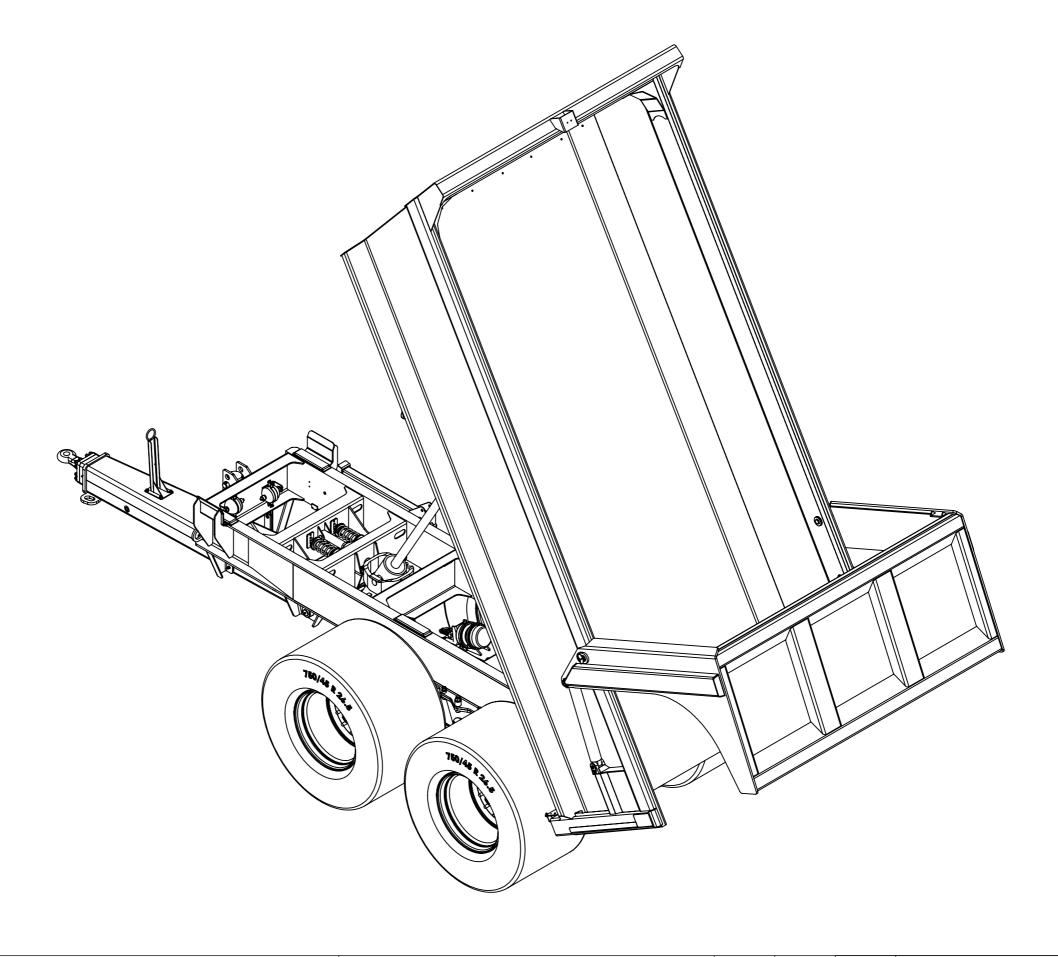

## **SPECIFICATIONS SUBJECT TO CHANGE WITHOUT NOTICE**

TOLERANCE : ± 0.5mm UNLESS OTHERWISE STATED WIRE BUFF ALL STEEL COMPONENTS PRIOR TO WELDING

THIS DRAWING IS © COPYRIGHT AND IS THE PROPERTY OF TIDD ROSS TODD LTD.

## SPECIFICATIONS SUBJECT TO CHANGE WITHOUT NOTICE

|        | TOLERANCE : ± 0.5mm UNLESS<br>OTHERWISE STATED                                                                                                                               | WELDING: ALL INFORMATION SHALL COMPLY WITH NZ/AS 1554:2000 PT 1 CATEGORY SP UNLESS OTHERWISE STATED AND SHALL BE WELDED TO A QUALIFIED PROCEDURE, BY A WELDER |              |                                                                  |      | 48 Maui Street        |                                             | NAME                 | DATE                          | TITLE:  |              |            |               |   |
|--------|------------------------------------------------------------------------------------------------------------------------------------------------------------------------------|---------------------------------------------------------------------------------------------------------------------------------------------------------------|--------------|------------------------------------------------------------------|------|-----------------------|---------------------------------------------|----------------------|-------------------------------|---------|--------------|------------|---------------|---|
|        | WIRE BUFF ALL STEEL COMPONENTS PRIOR TO WELDING                                                                                                                              |                                                                                                                                                               | QUALIFIED FO | R THE APPOPRIATE POSITION AND SUPERVISED BY A WELDING SUPERVISOR |      |                       | Hamilton<br>New Zea                         |                      | DRAWN                         | DT      | 19/04/2018   | CONSTRU    | ICTION TIPPER |   |
| l<br>F | HIS DRAWING IS © COPYRIGHT AND IS THE PROPERTY OF TIDD ROSS TODD LTD. IT IS FURNISHED TO YOU FOR CONFIDENTIAL INFORMATION PURPOSES ONLY AND IS NOT TO BE DISCLOSED TO ANYONE |                                                                                                                                                               |              |                                                                  |      |                       |                                             | Phone +64 7 849 4839 | CHK'D                         | -       | -            |            |               |   |
|        |                                                                                                                                                                              |                                                                                                                                                               |              |                                                                  |      |                       | Fax +64 7 849 3628<br>Email : trt@trt.co.nz | APPV'D               | -                             | -       | SHEET 2 OF 2 |            | REVISION      |   |
|        | ELSE OR USED FOR MANUFACTURING PURPOSES WITHOUT THE EXPRESS WRITTEN PERMISSION OF TIDD ROSS TODD LTD.                                                                        | REV                                                                                                                                                           | DATE         | COMMENT                                                          | NAME | TIDD ROSS TODD LIMITE | <b>`</b>                                    | SO 9001              | DO NOT SCALE<br>DRAWINGS IN m | nm's Si | TATUS - M    | SCALE:1:35 | 262-200W      | A |