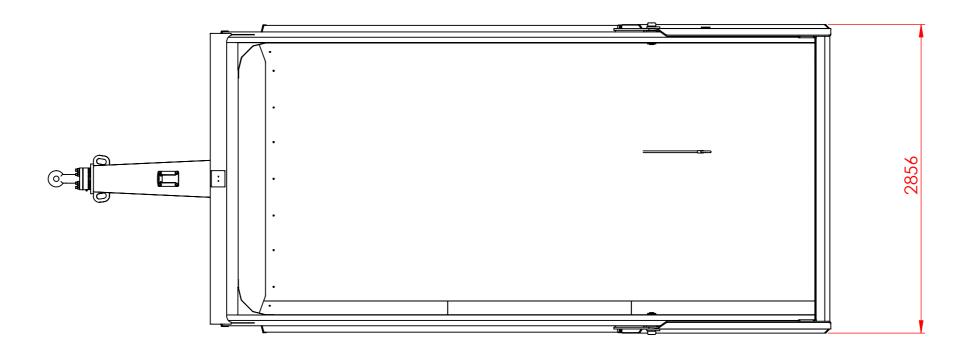

## **SPECIFICATIONS SUBJECT TO CHANGE WITHOUT NOTICE**

TOLERANCE : ± 0.5mm UNLESS OTHERWISE STATED WIRE BUFF ALL STEEL COMPONENTS PRIOR TO WELDING

THIS DRAWING IS © COPYRIGHT AND IS THE PROPERTY OF TIDD ROSS TODD LTD.

## SPECIFICATIONS SUBJECT TO CHANGE WITHOUT NOTICE

|        | TOLERANCE : ± 0.5mm UNLESS<br>OTHERWISE STATED                                                                                                                               | WELDING: ALL INFORMATION SHALL COMPLY WITH NZ/AS 1554:2000 PT 1 CATEGORY SP UNLESS OTHERWISE STATED AND SHALL BE WELDED TO A QUALIFIED PROCEDURE, BY A WELDER |              |                                                                  |      | 48 Maui Street        |                                             | NAME                 | DATE                          | TITLE:  |              |            |               |   |
|--------|------------------------------------------------------------------------------------------------------------------------------------------------------------------------------|---------------------------------------------------------------------------------------------------------------------------------------------------------------|--------------|------------------------------------------------------------------|------|-----------------------|---------------------------------------------|----------------------|-------------------------------|---------|--------------|------------|---------------|---|
|        | WIRE BUFF ALL STEEL COMPONENTS PRIOR TO WELDING                                                                                                                              |                                                                                                                                                               | QUALIFIED FO | R THE APPOPRIATE POSITION AND SUPERVISED BY A WELDING SUPERVISOR |      |                       | Hamilton<br>New Zea                         |                      | DRAWN                         | DT      | 19/04/2018   | CONSTRU    | ICTION TIPPER |   |
| l<br>F | HIS DRAWING IS © COPYRIGHT AND IS THE PROPERTY OF TIDD ROSS TODD LTD. IT IS FURNISHED TO YOU FOR CONFIDENTIAL INFORMATION PURPOSES ONLY AND IS NOT TO BE DISCLOSED TO ANYONE |                                                                                                                                                               |              |                                                                  |      |                       |                                             | Phone +64 7 849 4839 | CHK'D                         | -       | -            |            |               |   |
|        |                                                                                                                                                                              |                                                                                                                                                               |              |                                                                  |      |                       | Fax +64 7 849 3628<br>Email : trt@trt.co.nz | APPV'D               | -                             | -       | SHEET 2 OF 2 |            | REVISION      |   |
|        | ELSE OR USED FOR MANUFACTURING PURPOSES WITHOUT THE EXPRESS WRITTEN PERMISSION OF TIDD ROSS TODD LTD.                                                                        | REV                                                                                                                                                           | DATE         | COMMENT                                                          | NAME | TIDD ROSS TODD LIMITE | <b>`</b>                                    | SO 9001              | DO NOT SCALE<br>DRAWINGS IN m | nm's Si | TATUS - M    | SCALE:1:35 | 262-200W      | A |