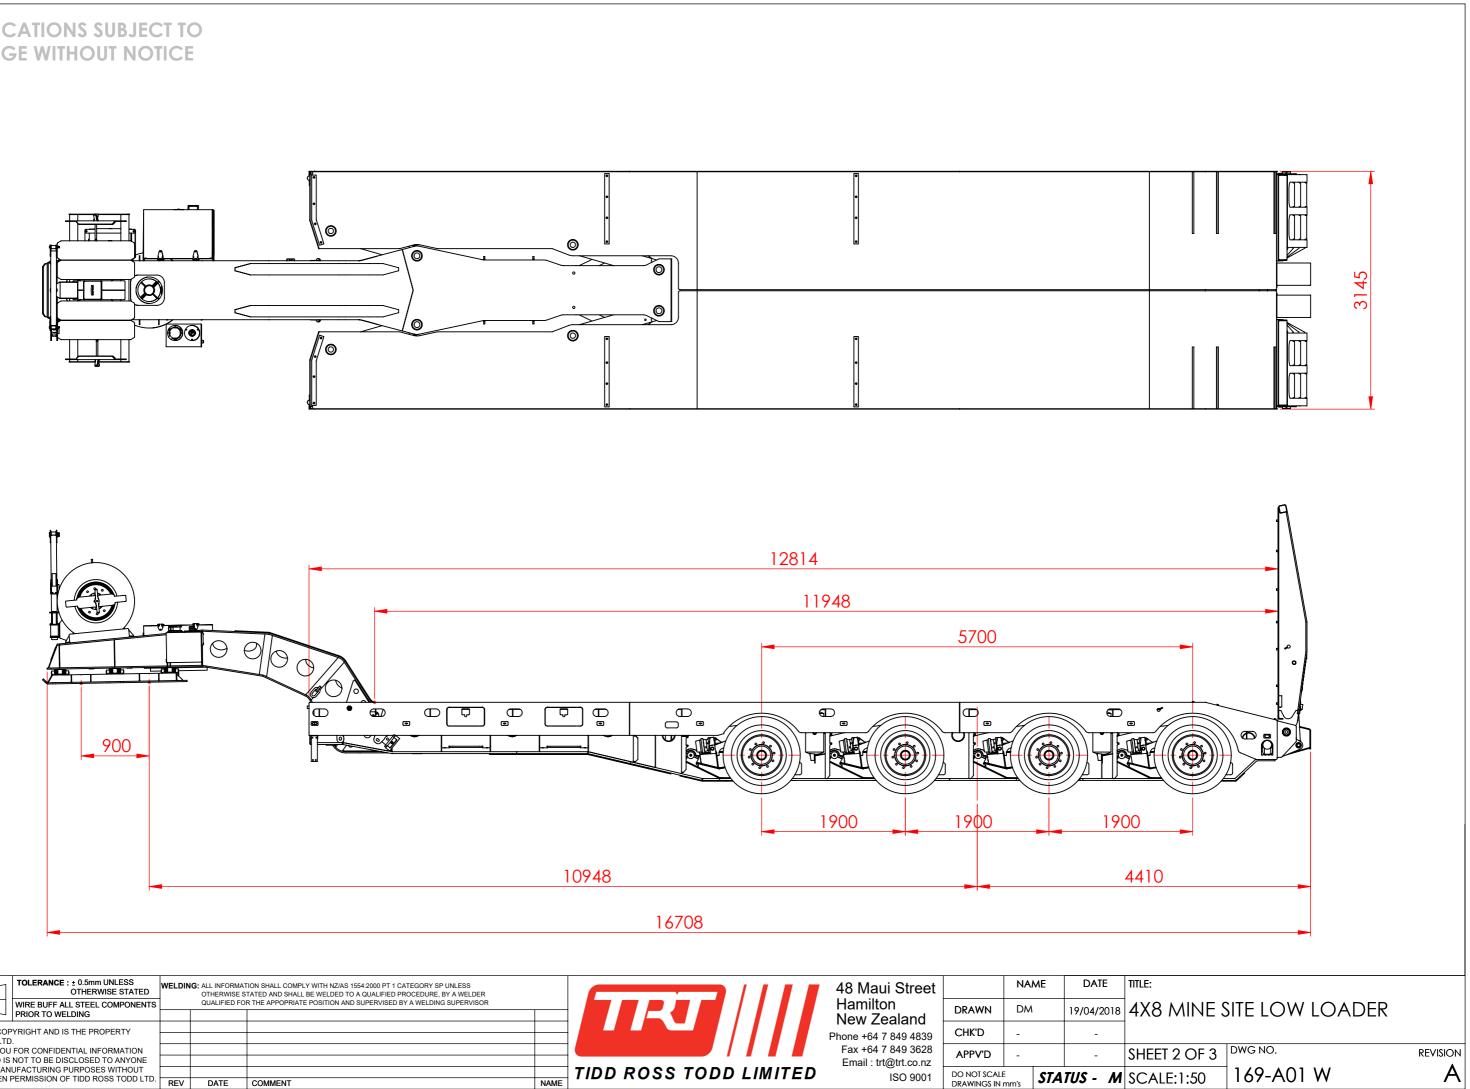

----------|-----------------------------|---------|-----|------------|--------------|-----------|----------|--|--|--|--|
| d          | DRAWN                       | WN DM   |     | 19/04/2018 | 4X8 MINE S   |           |          |  |  |  |  |
| 839        | CHK'D                       | CHK'D - |     | -          |              |           |          |  |  |  |  |
| 628<br>.nz | APPV'D                      | -       |     | -          | SHEET 1 OF 3 | DWG NO.   | REVISION |  |  |  |  |
| 001        | DO NOT SCALI<br>DRAWINGS IN |         | STA | TUS - M    | SCALE:1:45   | 169-A01 W | A        |  |  |  |  |
|            |                             |         |     |            |              |           |          |  |  |  |  |



**SPECIFICATIONS SUBJECT TO CHANGE WITHOUT NOTICE** 





THIS DRAWING IS © COPYRIGHT AND IS THE PROPERTY OF TIDD ROSS TODD LTD. IT IS FURNISHED TO YOU FOR CONFIDENTIAL INFORMATION PURPOSES ONLY AND IS NOT TO BE DISCLOSED TO ANYONE ELSE OR USED FOR MANUFACTURING PURPOSES WITHOUT THE EXPRESS WRITTEN PERMISSION OF TIDD ROSS TODD LTD.

| 18 Maul Street                              |                             | INA | VIE   |     |  |
|---------------------------------------------|-----------------------------|-----|-------|-----|--|
| -lamilton<br>New Zealand                    | DRAWN                       | DM  | 19/04 |     |  |
| one +64 7 849 4839                          | CHK'D                       | -   |       |     |  |
| Fax +64 7 849 3628<br>Email : trt@trt.co.nz | APPV'D                      | -   |       |     |  |
| ISO 9001