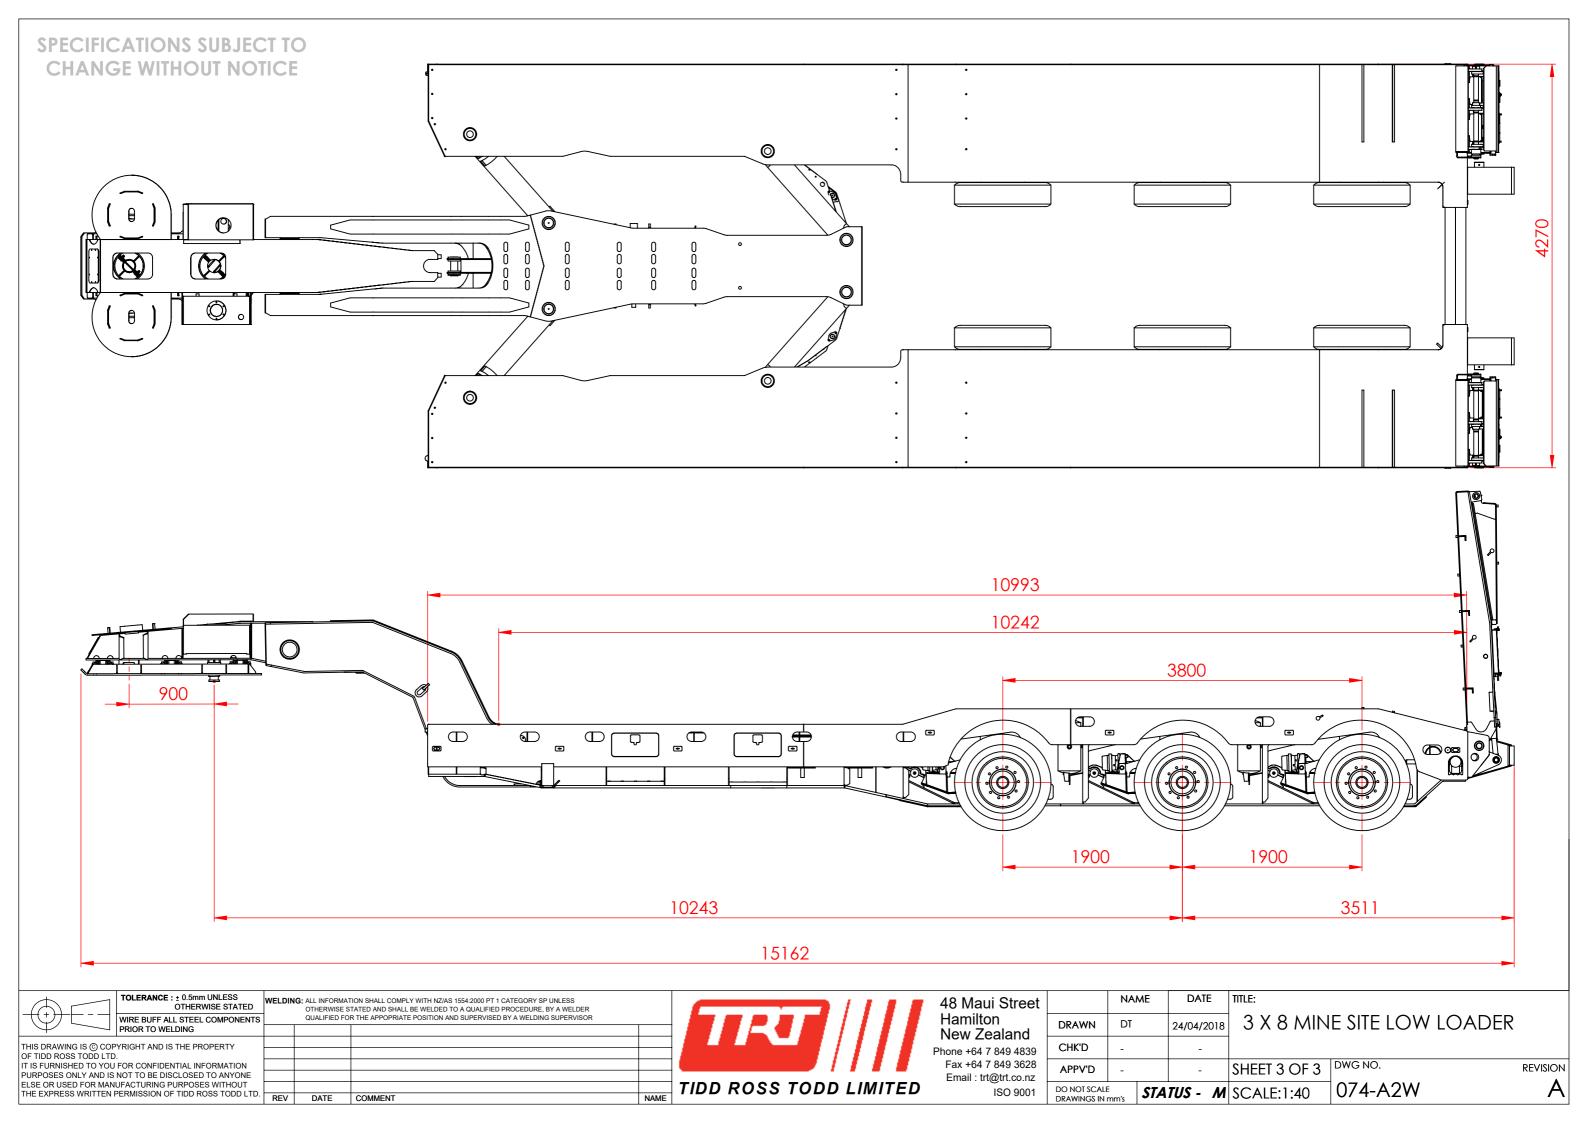

3 X 8 MINE SITE LOW LOADER

SHEET 1 OF 3 DWG NO. DO NOT SCALE DRAWINGS IN mm's STATUS - M SCALE:1:40

REVISION 074-A2W