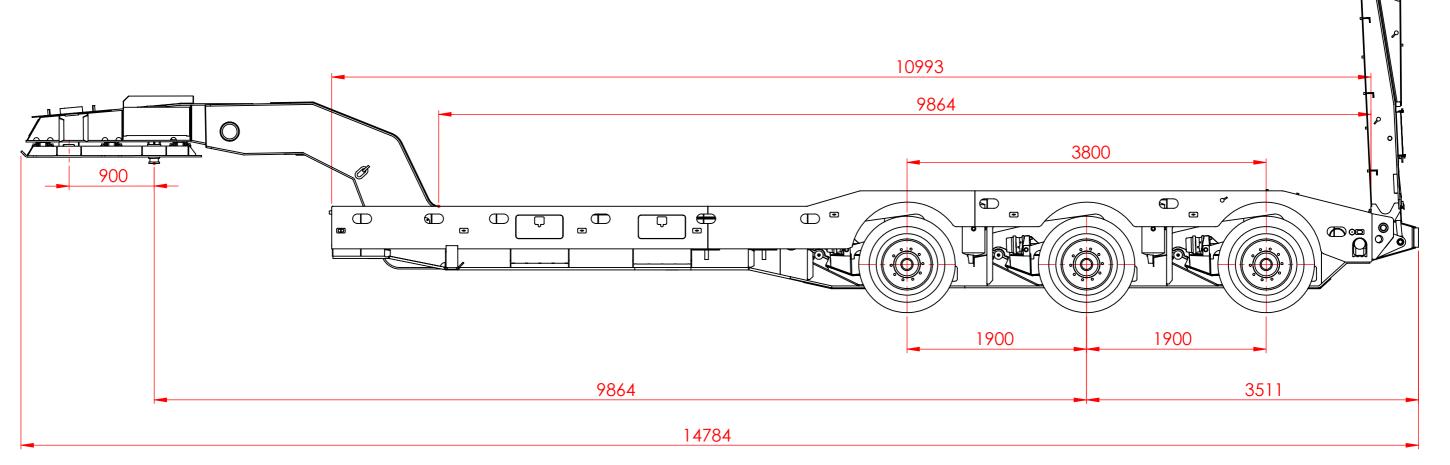

3 X 8 MINE SITE LOW LOADER

SHEET 1 OF 3 DWG NO. DO NOT SCALE DRAWINGS IN mm's STATUS - M SCALE:1:40

REVISION 074-A2W