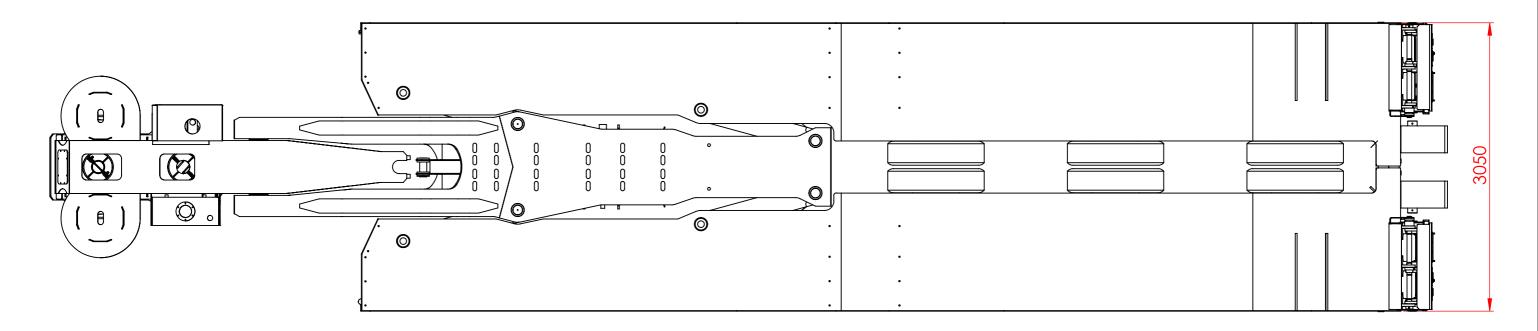

3 X 8 MINE SITE LOW LOADER

SHEET 1 OF 3 DWG NO. DO NOT SCALE DRAWINGS IN mm's STATUS - M SCALE:1:40

REVISION 074-A2W