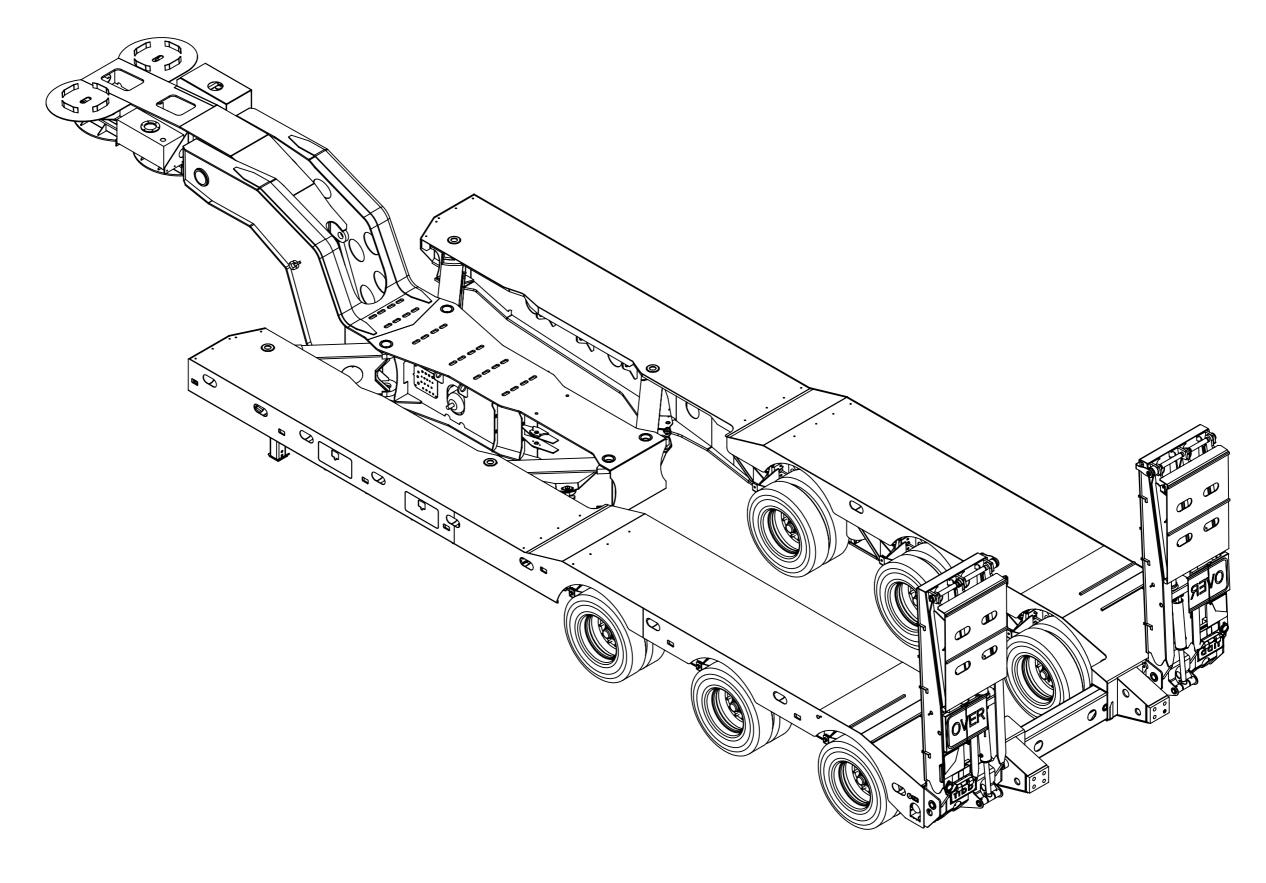

3 X 8 MINE SITE LOW LOADER

SHEET 1 OF 3 DWG NO. DO NOT SCALE DRAWINGS IN mm's STATUS - M SCALE:1:40

REVISION 074-A2W