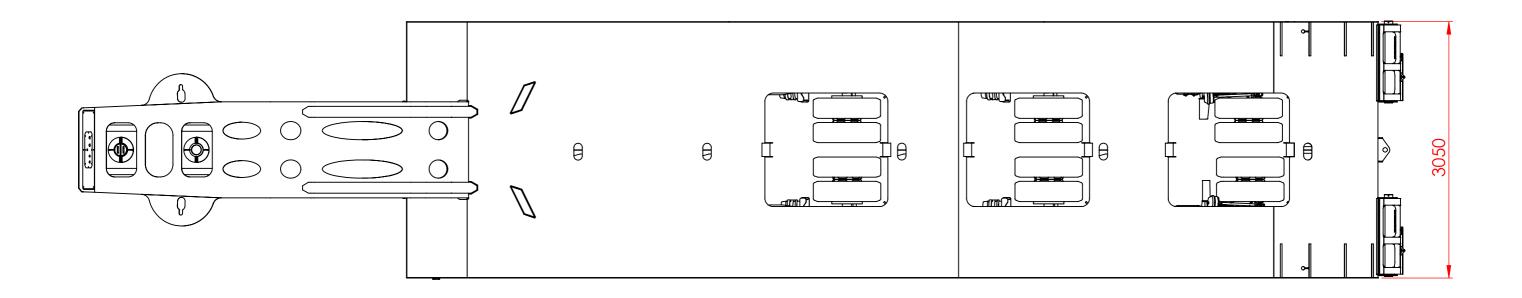

3 X 8 FIXED WIDTH LOW LOADER

REVISION

DWG NO. SHEET 1 OF 2 104-A0W DO NOT SCALE DRAWINGS IN mm's STATUS - M SCALE:1:40