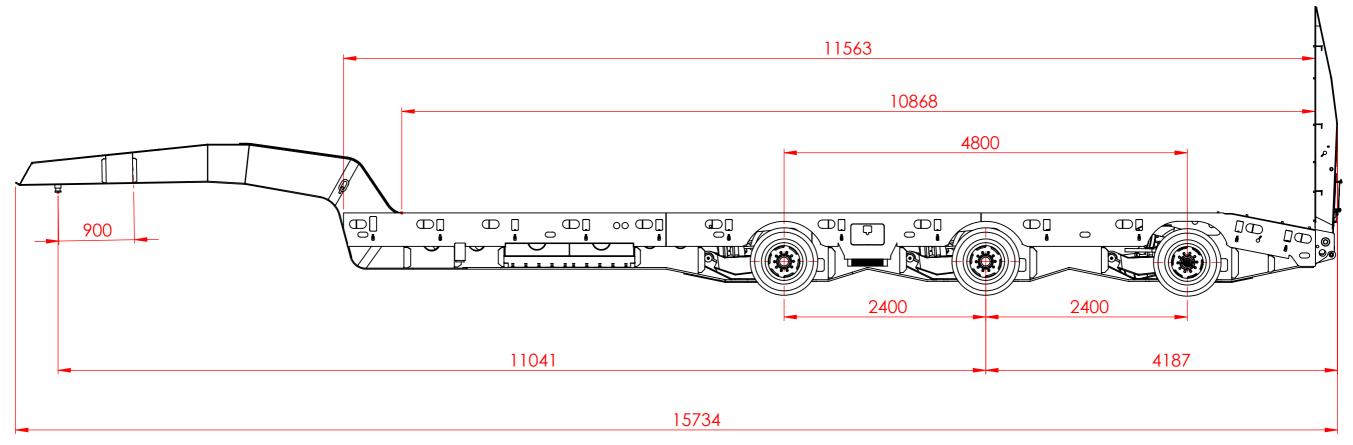

3 X 8 FIXED WIDTH LOW LOADER

REVISION

DWG NO. SHEET 1 OF 2 104-A0W DO NOT SCALE DRAWINGS IN mm's STATUS - M SCALE:1:40