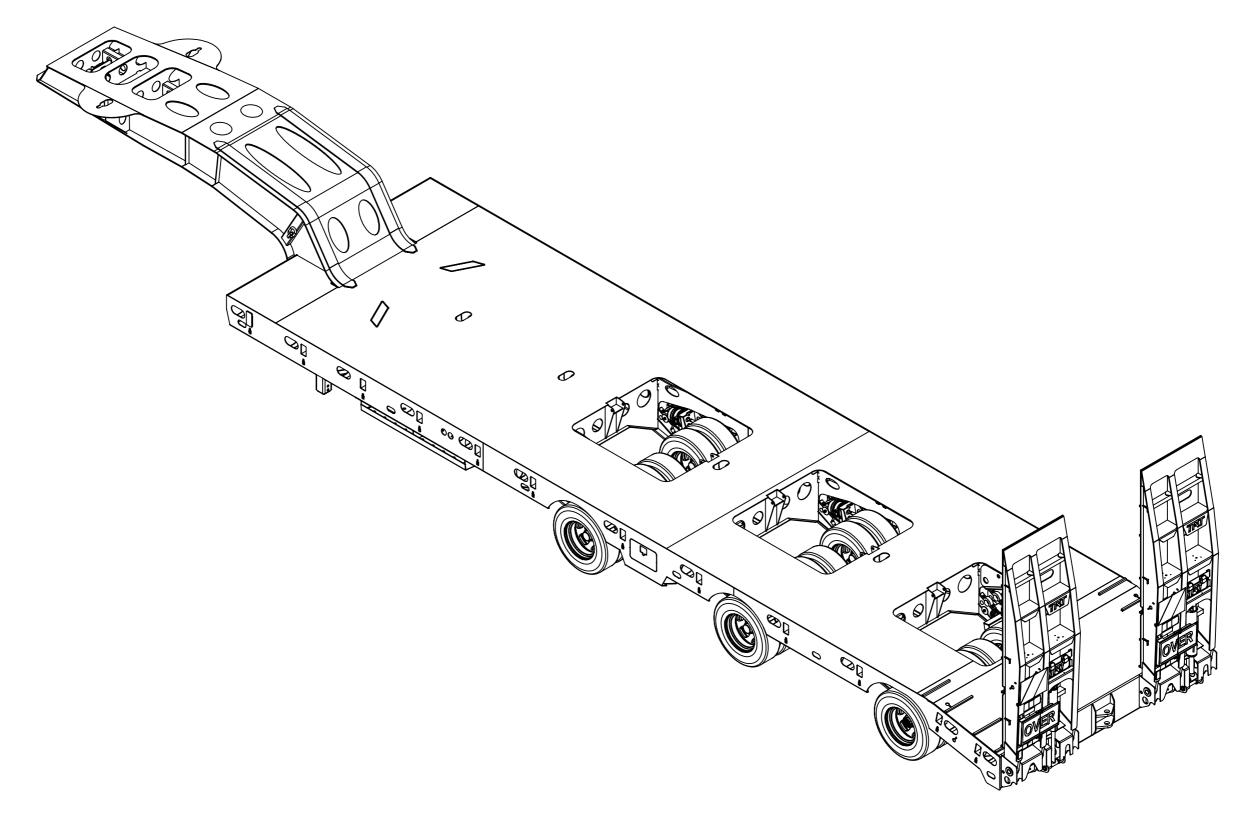

3 X 8 FIXED WIDTH LOW LOADER

REVISION

DWG NO. SHEET 1 OF 2 104-A0W DO NOT SCALE DRAWINGS IN mm's STATUS - M SCALE:1:40