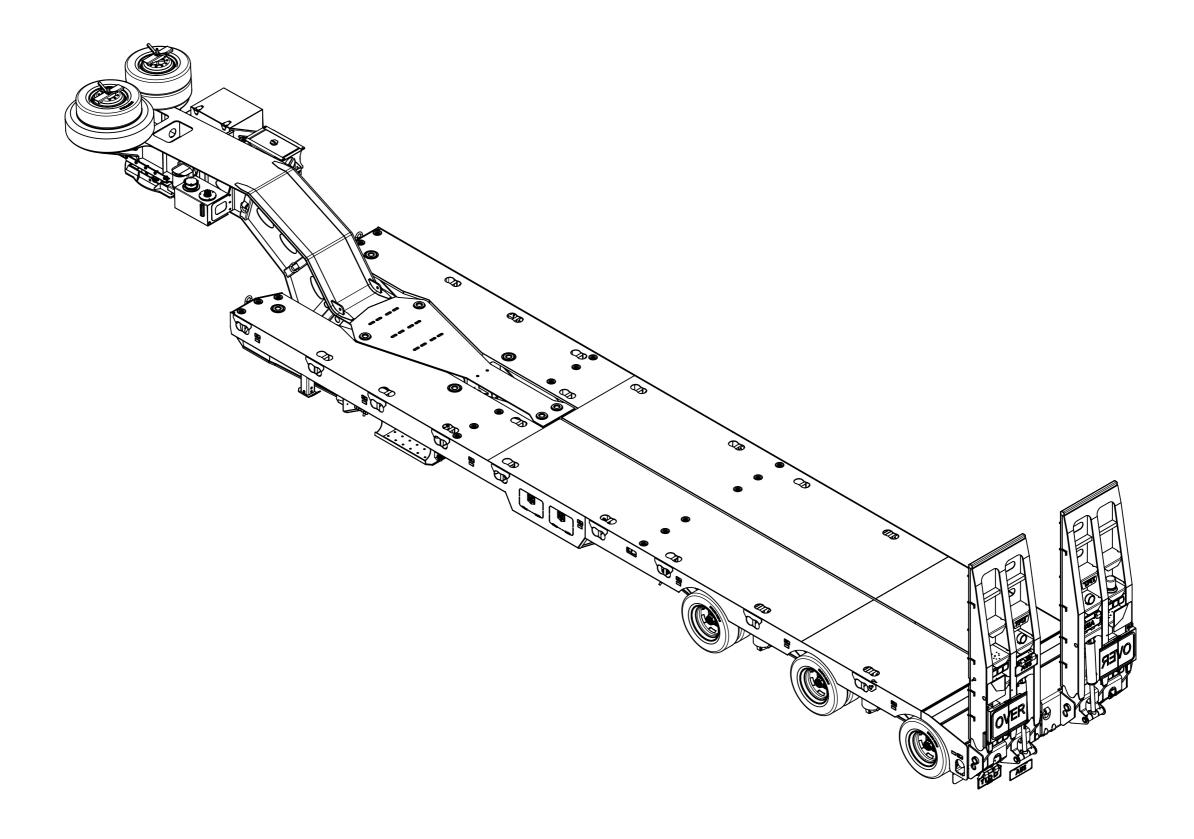

DO NOT SCALE DRAWINGS IN mm's

TITLE: 3x8 SWING WING WIDENING LOW LOADER 2.5M - 4.3M

276-001 W

REVISION

SHEET 1 OF 3 DWG NO.

STATUS - M SCALE:1:45