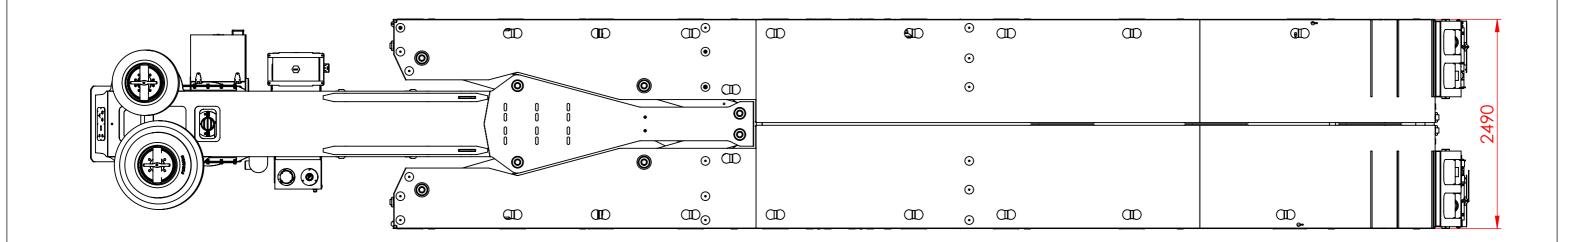

DO NOT SCALE DRAWINGS IN mm's

TITLE: 3x8 SWING WING WIDENING LOW LOADER 2.5M - 4.3M

276-001 W

REVISION

SHEET 1 OF 3 DWG NO.

STATUS - M SCALE:1:45