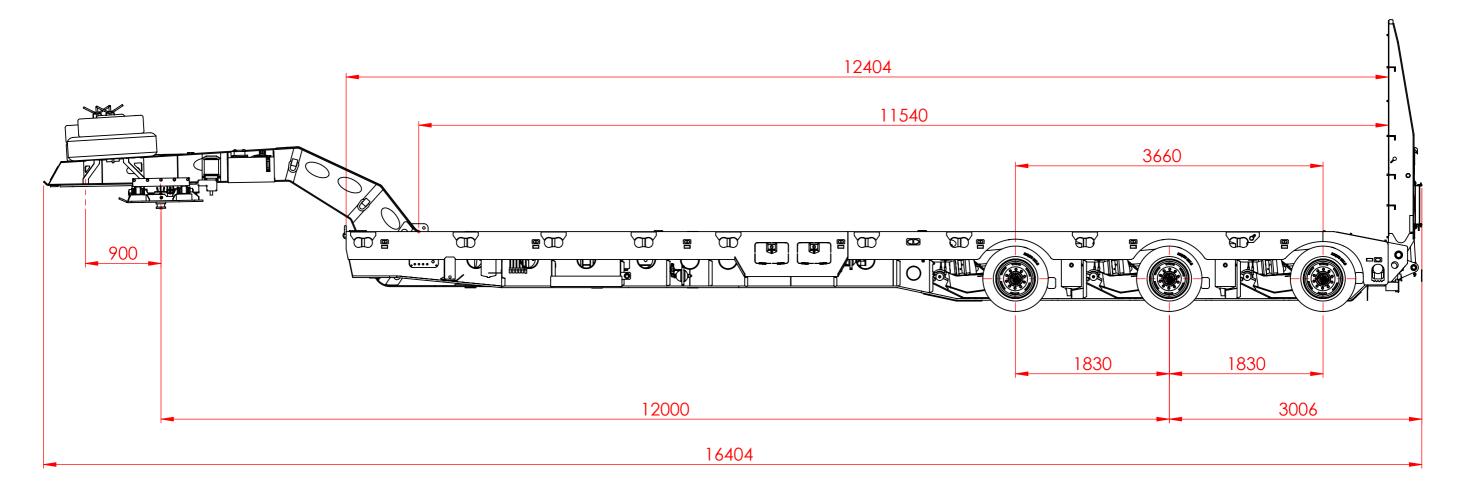

## SPECIFICATIONS SUBJECT TO **CHANGE WITHOUT NOTICE** @ $\odot$ $\mathbb{C}$ $\mathbf{a}$ $\Box$ **(ID**) $^{\odot}$ $\alpha$ D **@** 0 0 • CD $\odot$ $\odot$ $\odot$ $\odot$ $\odot$ $\odot$ $\mathfrak{Q}\mathfrak{D}$ 00 $\mathbb{Z}_{0}$ $\odot$ $\odot$ $\oplus$ $\oplus$ $\oplus$ 0 12404 3660 an, 900 1830 1830 13020 3006 17423 TOLERANCE : ± 0.5mm UNLESS OTHERWISE STATED NAME DATE TITLE: WELDING: ALL INFORMATION SHALL COMPLY WITH NZ/AS 1554:2000 PT 1 CATEGORY SP UNLESS 48 Maui Street OTHERWISE STATED AND SHALL BE WELDED TO A QUALIFIED PROCEDURE, BY A WELDER QUALIFIED FOR THE APPOPRIATE POSITION AND SUPERVISED BY A WELDING SUPERVISOR Hamilton WIRE BUFF ALL STEEL COMPONENTS 3x8 SWING WING WIDENING LOW DRAWN DM 19/04/2018 PRIOR TO WELDING New Zealand LOADER 2.5M - 4.3M THIS DRAWING IS © COPYRIGHT AND IS THE PROPERTY OF TIDD ROSS TODD LTD. IT IS FURNISHED TO YOU FOR CONFIDENTIAL INFORMATION PURPOSES ONLY AND IS NOT TO BE DISCLOSED TO ANYONE CHK'D Phone +64 7 849 4839 SHEET 3 OF 3 DWG NO. Fax +64 7 849 3628 REVISION APPV'D Email: trt@trt.co.nz ELSE OR USED FOR MANUFACTURING PURPOSES WITHOUT THE EXPRESS WRITTEN PERMISSION OF TIDD ROSS TODD LTD. TIDD ROSS TODD LIMITED 276-001 W DO NOT SCALE DRAWINGS IN mm's STATUS - M SCALE:1:45 ISO 9001 REV DATE COMMENT