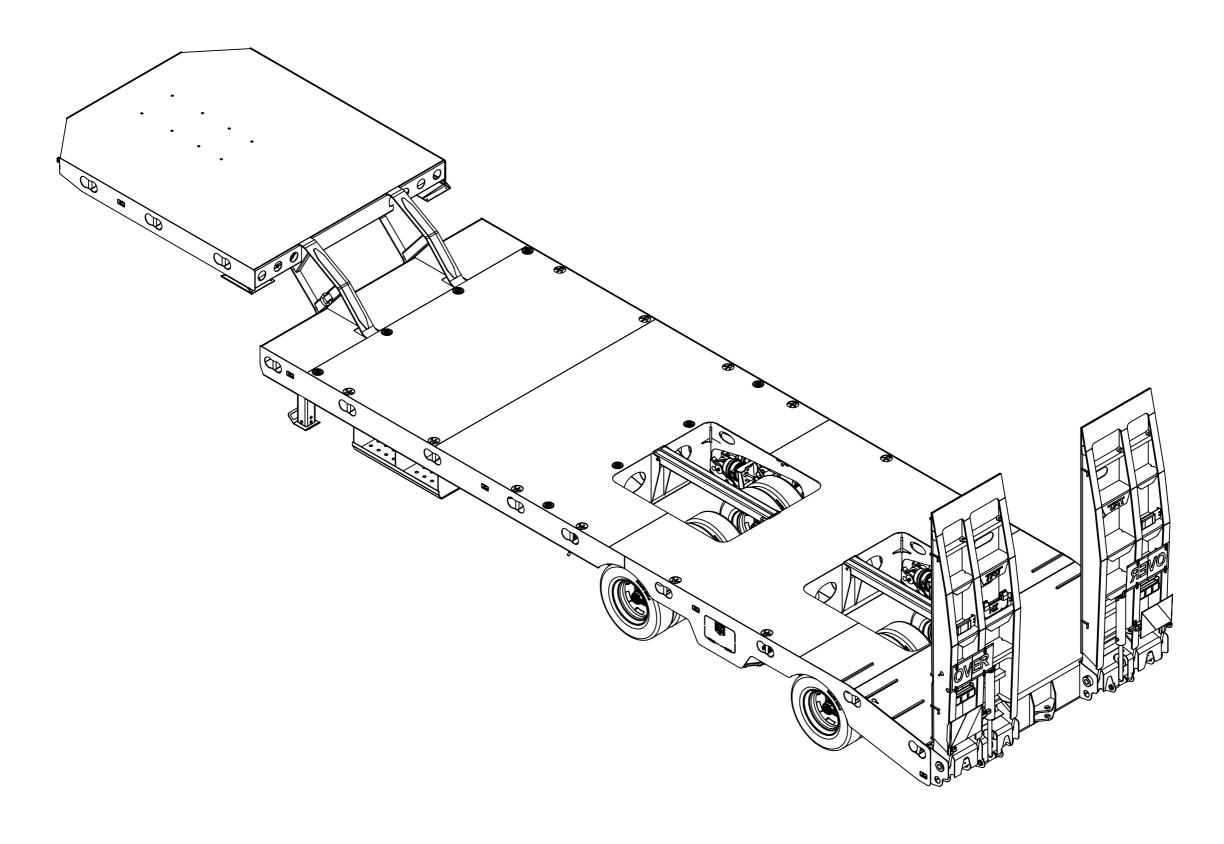

2 X 8 FIXED WIDTH LOW LOADER

REVISION

SHEET 1 OF 2 DWG NO. 297-001W DO NOT SCALE DRAWINGS IN mm's STATUS - M SCALE:1:35