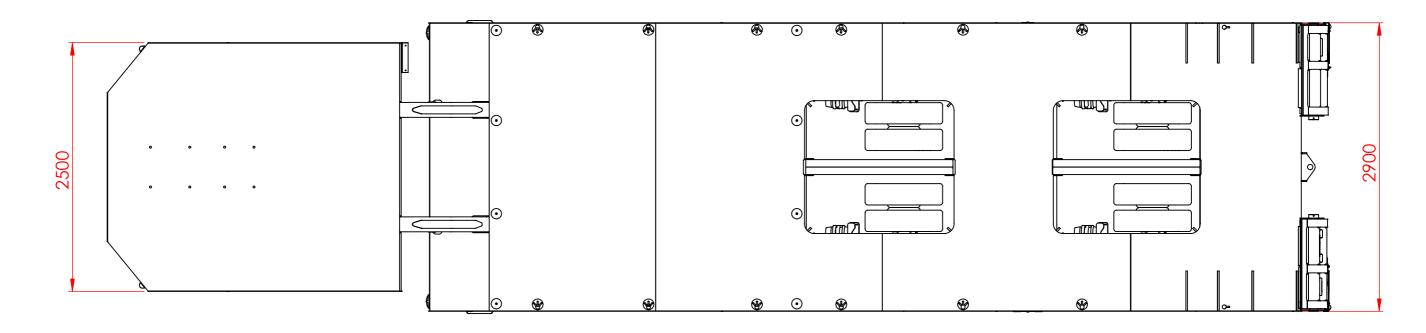

2 X 8 FIXED WIDTH LOW LOADER

REVISION

SHEET 1 OF 2 DWG NO. 297-001W DO NOT SCALE DRAWINGS IN mm's STATUS - M SCALE:1:35