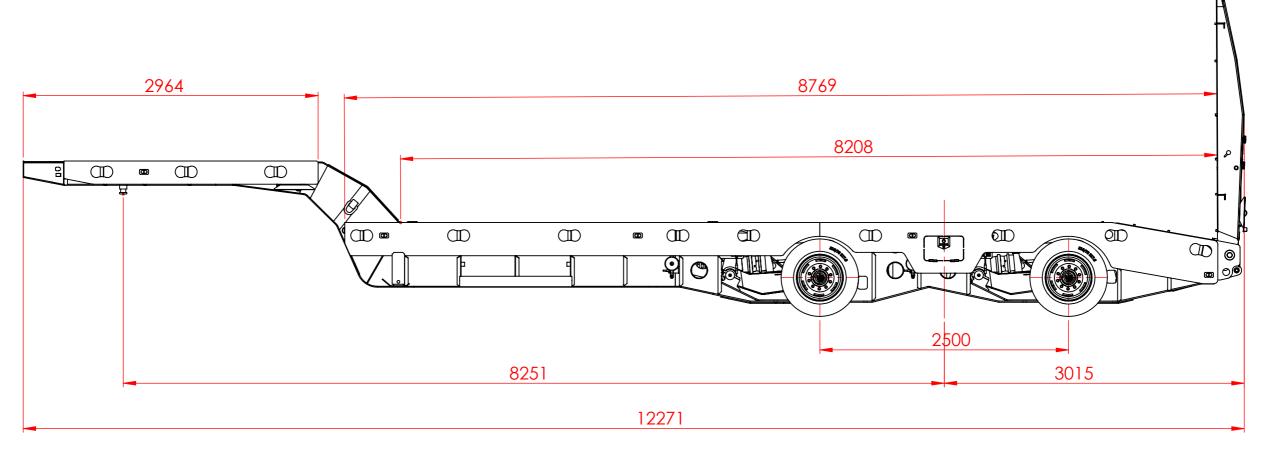

 CHK'D

 APPV'D

2 X 8 FIXED WIDTH LOW LOADER

REVISION

APPV'D - SHEET 2 OF 2 DWG NO.

DO NOT SCALE DRAWINGS IN mm's STATUS - M SCALE:1:38 297-001W