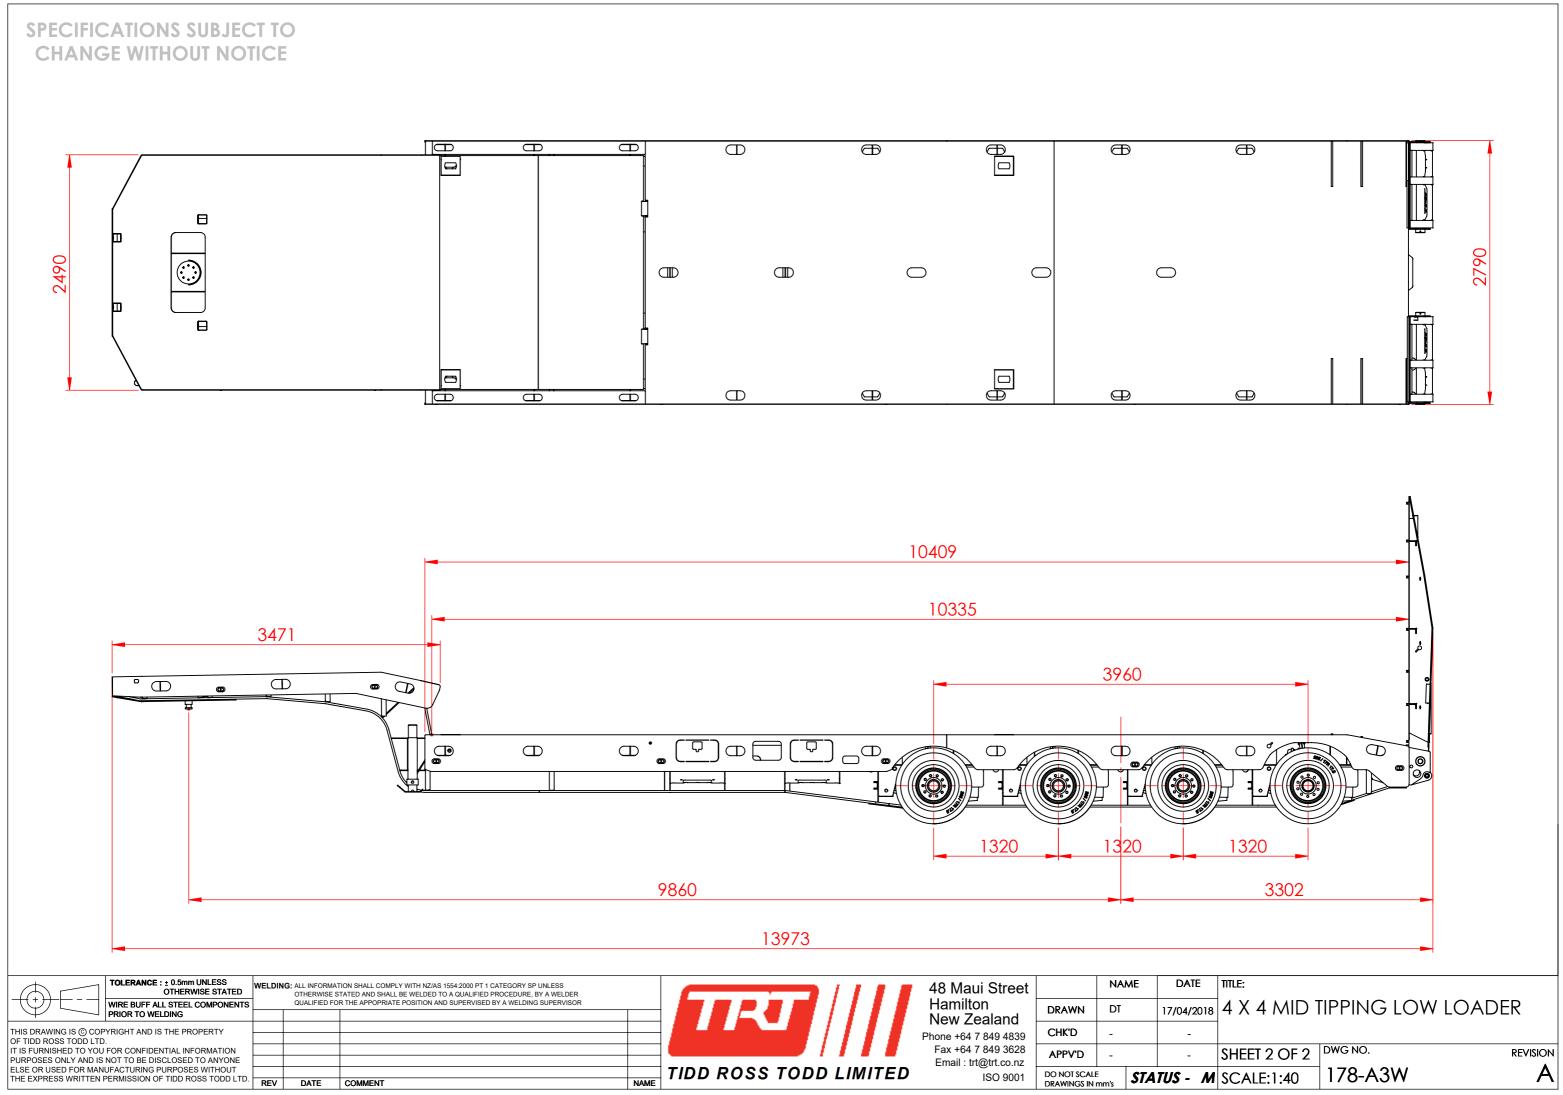

| ATE    | TITLE:       |                  |          |
|--------|--------------|------------------|----------|
| 4/2018 | 4 X 4 MID    | TIPPING LOW LOAD | DER      |
| -      |              |                  |          |
| -      | Sheet 1 of 2 | DWG NO.          | REVISION |
| - M    | SCALE:1:40   | 178-A3W          | A        |
|        |              |                  |          |