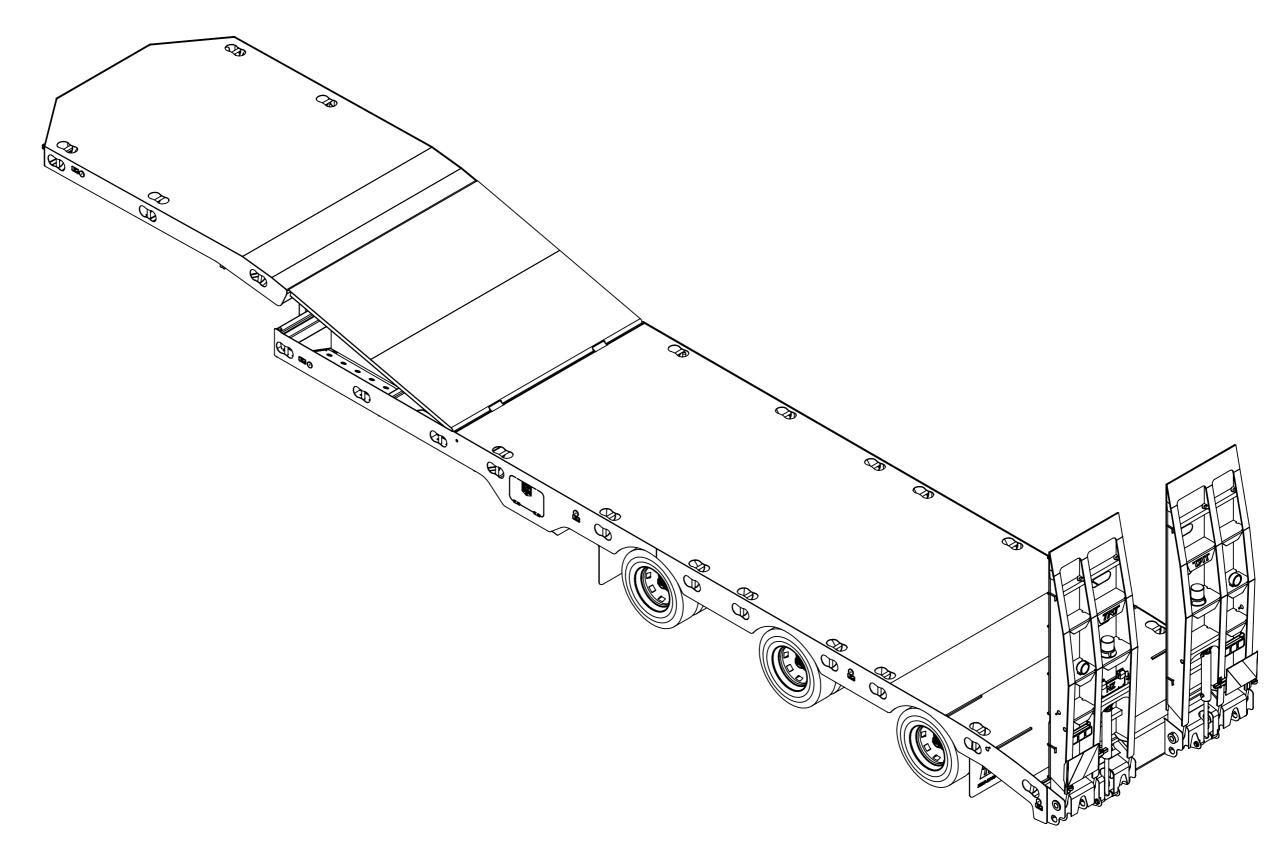

STATUS - M SCALE:1:35

DO NOT SCALE DRAWINGS IN mm's

3X4 MID TIPPING DECK LOW LOADER SHEET 1 OF 3 DWG NO.

316-001 W

REVISION

Α