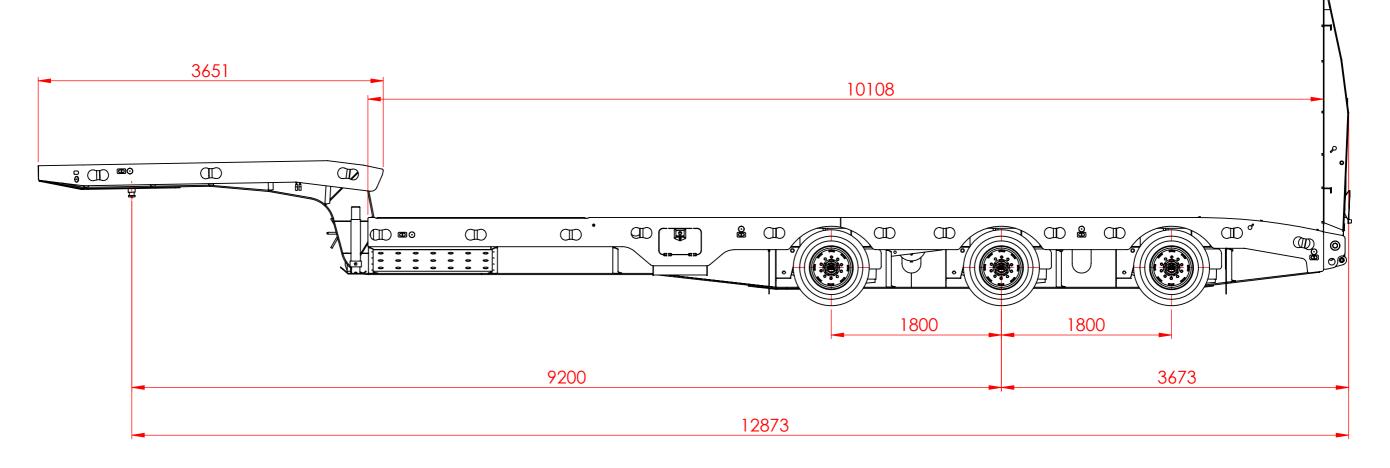

## SPECIFICATIONS SUBJECT TO CHANGE WITHOUT NOTICE

TIDD ROSS TODD LIMITED

48 Maui Street
Hamilton
New Zealand
Phone +64 7 849 4839
Fax +64 7 849 3628
Email: trt@trt.co.nz
ISO 9001

|              | NA | ME  | DATE       | TITLE:       |                  |
|--------------|----|-----|------------|--------------|------------------|
| DRAWN        | DT |     | 15/06/2018 | •            | TIPPING DECK LOW |
| CHK'D        | -  |     | -          | LOADER       |                  |
| APPV'D       | -  |     | -          | SHEET 2 OF 3 | DWG NO.          |
| DO NOT SCALE |    | STA | TUS - N    | SCALE:1:40   | 316-001 W        |