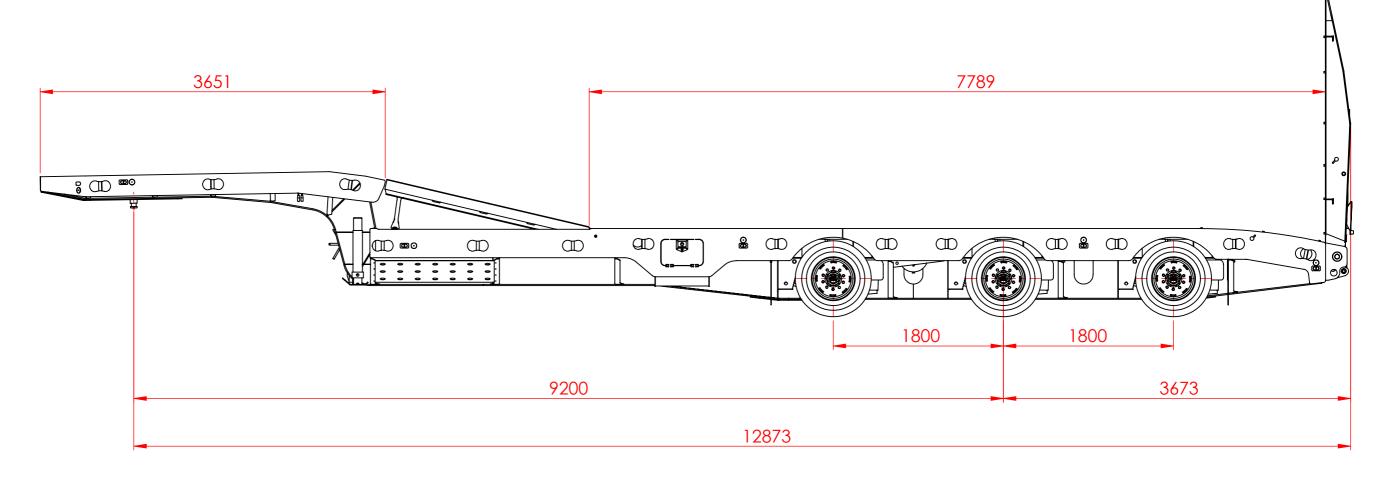

## SPECIFICATIONS SUBJECT TO CHANGE WITHOUT NOTICE

TIDD ROSS TODD LIMITED

48 Maui Street
Hamilton
New Zealand
Phone +64 7 849 4839
Fax +64 7 849 3628
Email: trt@trt.co.nz
ISO 9001

|              | NA | ME  | DATE       | TITLE:       |                  |
|--------------|----|-----|------------|--------------|------------------|
| DRAWN        | DT |     | 15/06/2018 | •            | TIPPING DECK LOW |
| CHK'D        | -  |     | -          | LOADER       |                  |
| APPV'D       | -  |     | -          | SHEET 2 OF 3 | DWG NO.          |
| DO NOT SCALE |    | STA | TUS - N    | SCALE:1:40   | 316-001 W        |