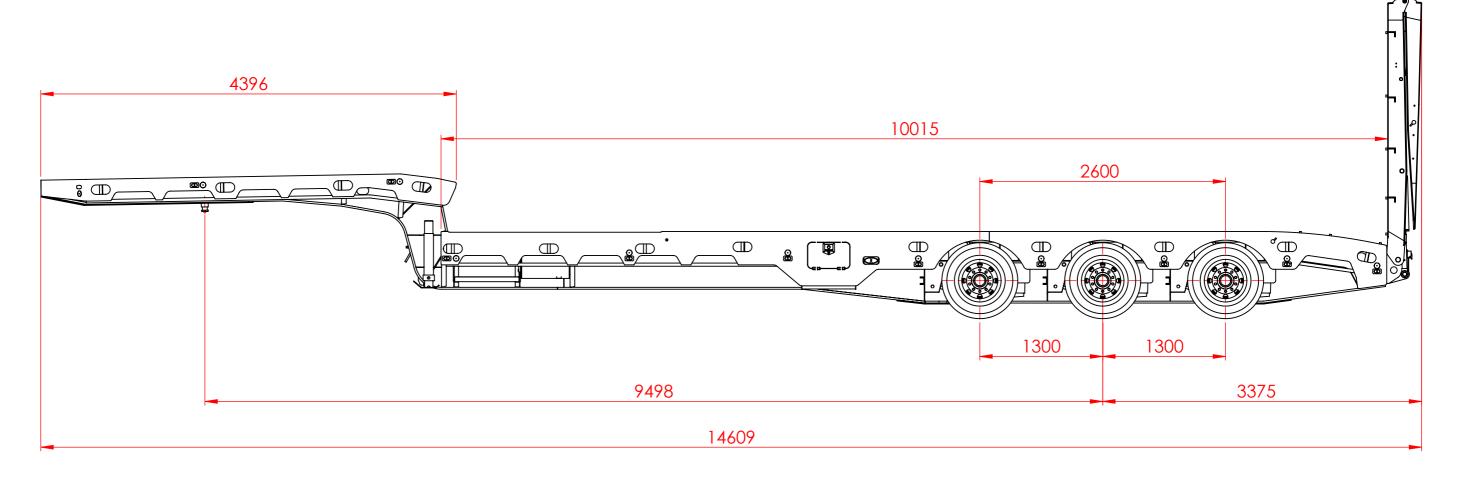

## TIDD ROSS TODD LIMITED

48 Maui Street Hamilton New Zealand

Phone +64 7 849 4839 Fax +64 7 849 3628 Email: trt@trt.co.nz ISO 9001

|                                  | NA | ME  | DATE       | TITLE:       |                  |
|----------------------------------|----|-----|------------|--------------|------------------|
| DRAWN                            | DM |     | 18/04/2018 |              | TIPPING DECK LOW |
| CHK'D                            | -  |     | -          | LOADER       |                  |
| APPV'D                           | -  |     | -          | SHEET 1 OF 2 | DWG NO.          |
| DO NOT SCALE<br>DRAWINGS IN mm's |    | STA | TUS - N    | SCALE:1:35   | 215-A1 W         |