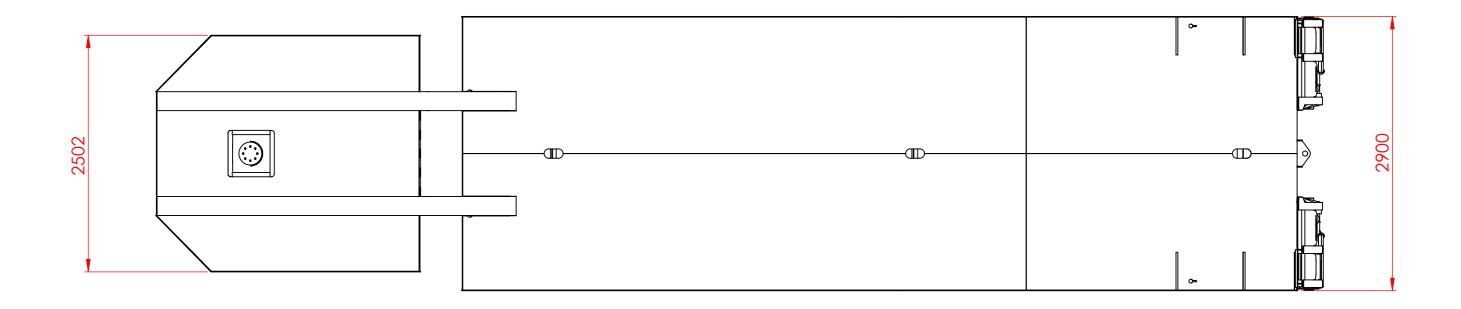

3 X 4 FIXED WIDTH LOW LOADER

DO NOT SCALE DRAWINGS IN mm's STATUS - M SCALE:1:40

TITLE:

SHEET 1 OF 2 DWG NO. REVISION 089-A2W