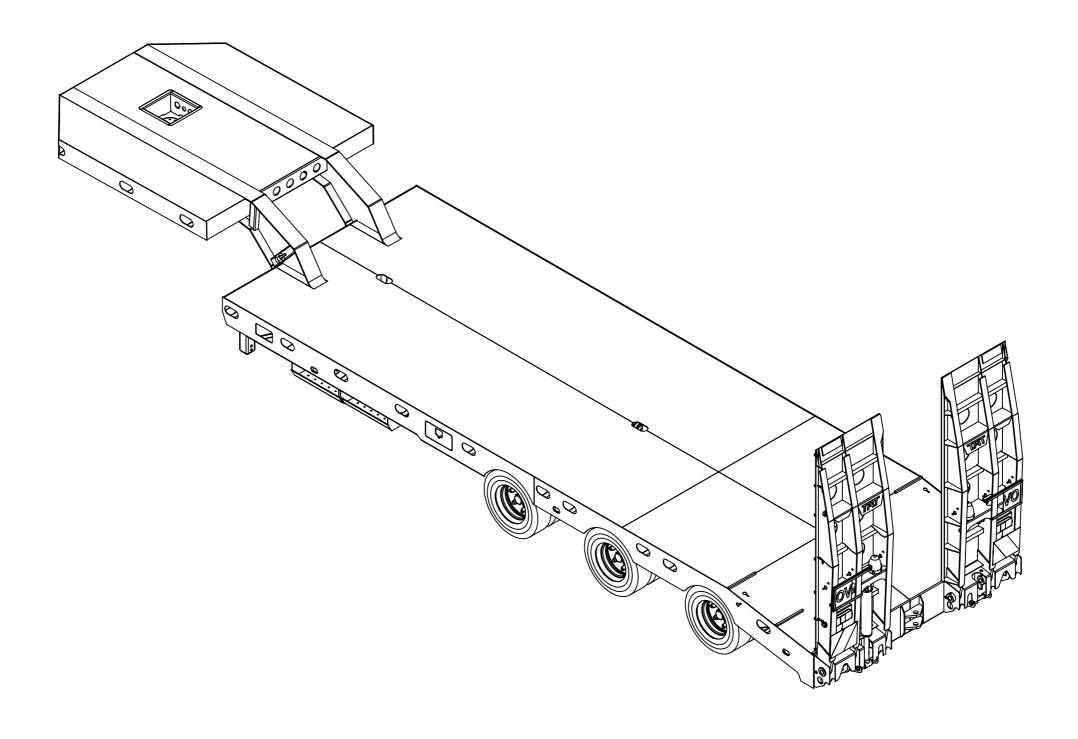

3 X 4 FIXED WIDTH LOW LOADER

DO NOT SCALE DRAWINGS IN mm's STATUS - M SCALE:1:40

TITLE:

SHEET 1 OF 2 DWG NO. REVISION 089-A2W