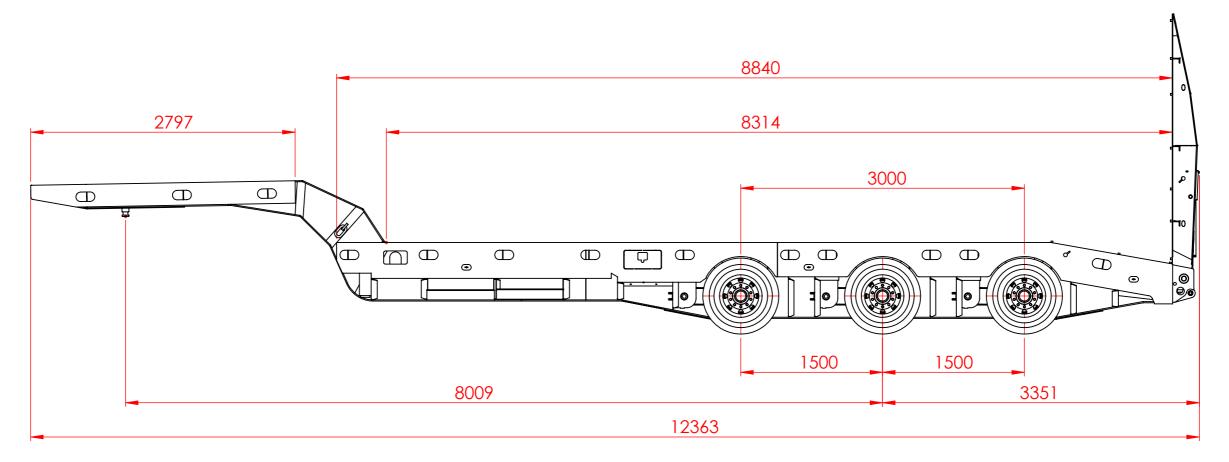

## SPECIFICATIONS SUBJECT TO CHANGE WITHOUT NOTICE

48 Maui Street Hamilton New Zealand Phone +64 7 849 4839 Fax +64 7 849 3628 Email : trt@trt.co.nz ISO 9001

|              | NAM  | ΛE  | DATE       | TITLE;                       |         |          |
|--------------|------|-----|------------|------------------------------|---------|----------|
| DRAWN        | DT   |     | 17/04/2018 | 3 X 4 FIXED WIDTH LOW LOADER |         |          |
| CHK'D        | -    |     | -          |                              |         |          |
| APPV'D       | -    |     | -          | SHEET 2 OF 2                 | DWG NO. | REVISIO  |
| DO NOT SCALI | mm's | STA | TUS - M    | SCALE:1:40                   | 089-A2W | <i>-</i> |