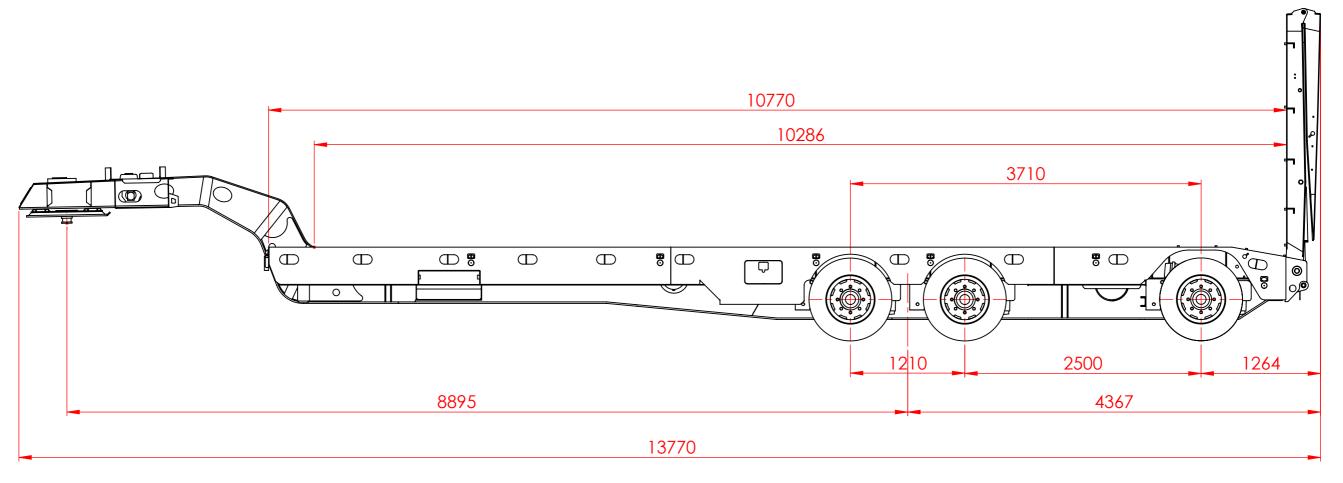

**STATUS - M** SCALE:1:35

DO NOT SCALE DRAWINGS IN mm's

| TITLE:                |                       |          |  |  |  |  |
|-----------------------|-----------------------|----------|--|--|--|--|
| 3X4 DECK<br>WITH REAR | WIDENING LOW<br>STEER | LOADER   |  |  |  |  |
| SHEET 1 OF 3          | DWG NO.               | REVISION |  |  |  |  |

### SPECIFICATIONS SUBJECT TO **CHANGE WITHOUT NOTICE**

3X4 DECK WIDENING LOW LOADER

109-A1 W

REVISION

WITH REAR STEER