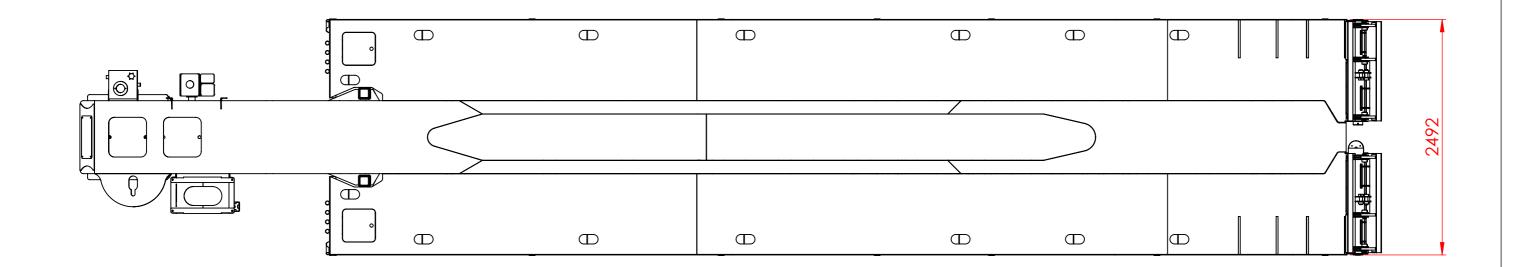

**STATUS - M** SCALE:1:35

DO NOT SCALE DRAWINGS IN mm's

| TITLE:                |                       |          |  |  |  |  |
|-----------------------|-----------------------|----------|--|--|--|--|
| 3X4 DECK<br>WITH REAR | WIDENING LOW<br>STEER | LOADER   |  |  |  |  |
| SHEET 1 OF 3          | DWG NO.               | REVISION |  |  |  |  |

### SPECIFICATIONS SUBJECT TO **CHANGE WITHOUT NOTICE**

3X4 DECK WIDENING LOW LOADER

109-A1 W

REVISION

WITH REAR STEER