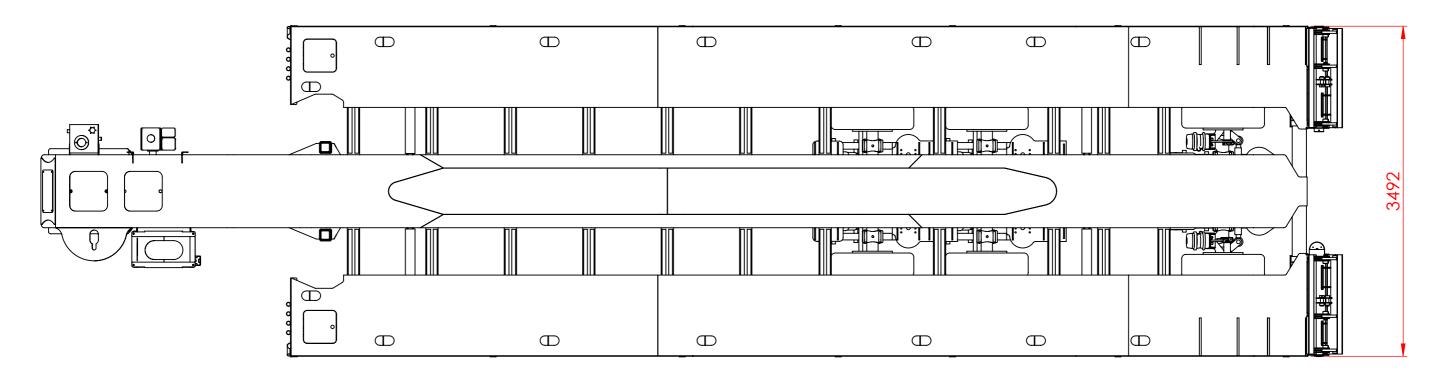

### SPECIFICATIONS SUBJECT TO **CHANGE WITHOUT NOTICE**

3X4 DECK WIDENING LOW LOADER

109-A1 W

REVISION

WITH REAR STEER