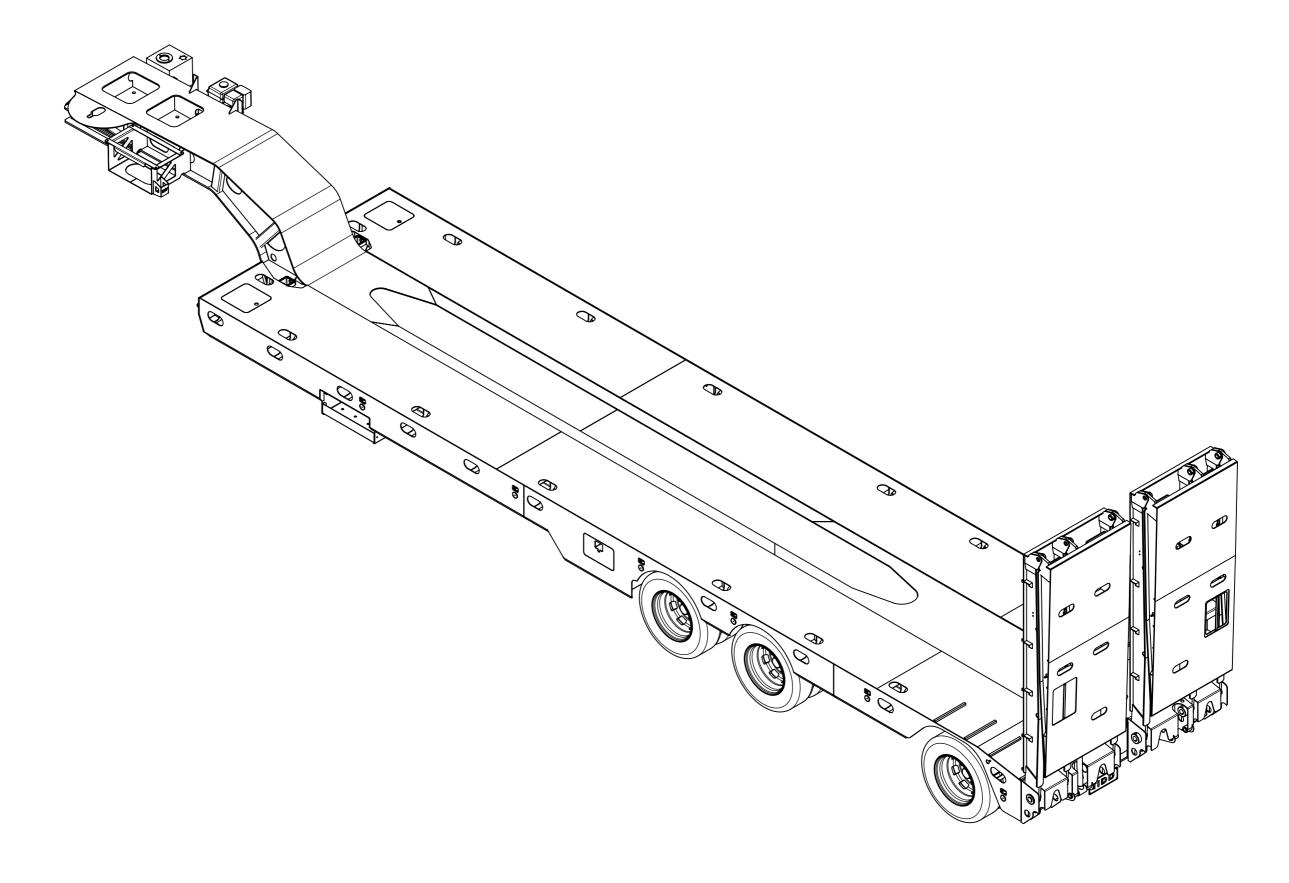

**STATUS - M** SCALE:1:35

DO NOT SCALE DRAWINGS IN mm's

| TITLE:                |                       |          |  |  |  |  |
|-----------------------|-----------------------|----------|--|--|--|--|
| 3X4 DECK<br>WITH REAR | WIDENING LOW<br>STEER | LOADER   |  |  |  |  |
| SHEET 1 OF 3          | DWG NO.               | REVISION |  |  |  |  |

### SPECIFICATIONS SUBJECT TO **CHANGE WITHOUT NOTICE**

3X4 DECK WIDENING LOW LOADER

109-A1 W

REVISION

WITH REAR STEER