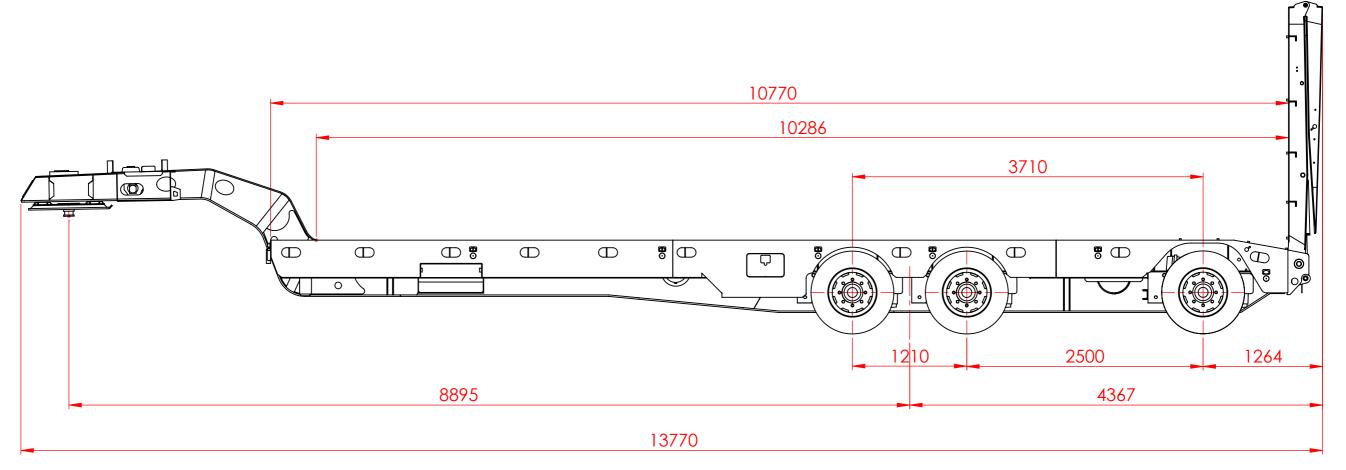

### SPECIFICATIONS SUBJECT TO **CHANGE WITHOUT NOTICE**

3X4 DECK WIDENING LOW LOADER

109-A1 W

REVISION

WITH REAR STEER