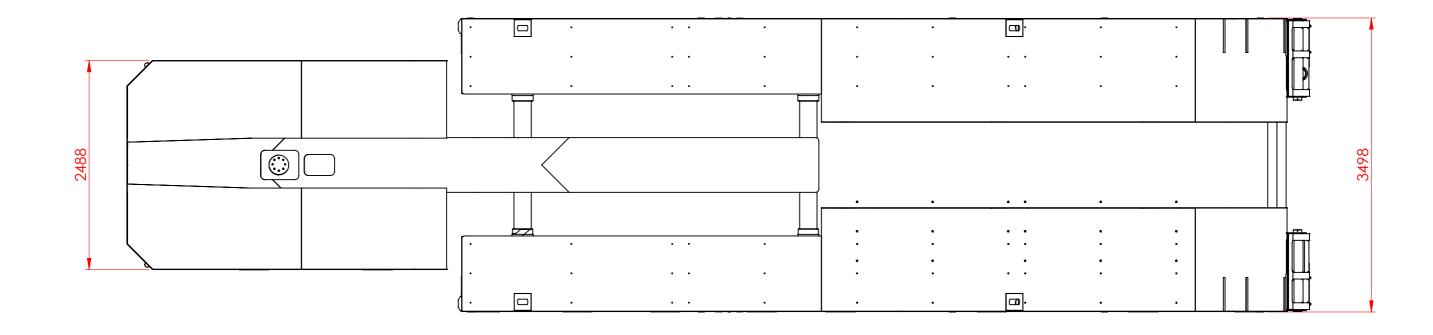

## 48 Maui Street Hamilton New Zealand

Phone +64 7 849 4839 Fax +64 7 849 3628 Email: trt@trt.co.nz ISO 9001

|                                   | NAM | E       | DATE       | TITLE:       |                |          |
|-----------------------------------|-----|---------|------------|--------------|----------------|----------|
|                                   |     |         |            |              |                |          |
| DRAWN                             | DT  |         | 17/04/2018 | 3 X 4 A XI   | E WIDENING LOW |          |
|                                   |     |         |            | :            |                |          |
| CHK'D                             | -   |         | -          | LOADER       |                |          |
|                                   |     |         |            |              | DWO NO         |          |
| APPV'D                            | -   |         | -          | SHEET 1 OF 3 | DWG NO.        | REVISION |
|                                   |     |         |            |              | 0.40 4.7344    | A        |
| DO NOT SCALE  DRAWINGS IN THE STA |     | TUS - M | SCALE:1:40 | 240-A1W      | A              |          |