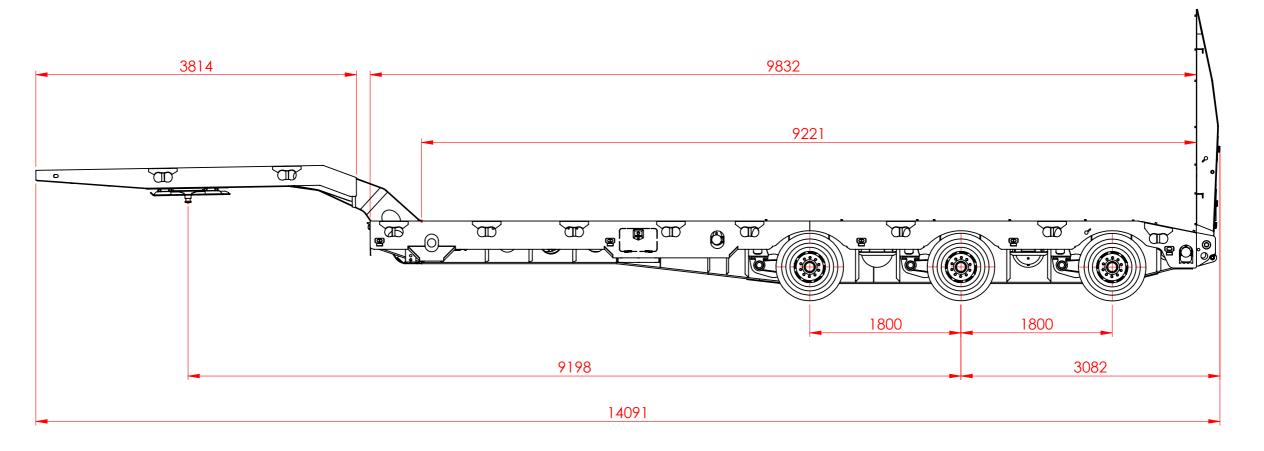

## 48 Maui Street Hamilton New Zealand

Phone +64 7 849 4839 Fax +64 7 849 3628 Email: trt@trt.co.nz ISO 9001

|                                   | NAM | E       | DATE       | TITLE:       |                |          |
|-----------------------------------|-----|---------|------------|--------------|----------------|----------|
|                                   |     |         |            |              |                |          |
| DRAWN                             | DT  |         | 17/04/2018 | 3 X 4 A XI   | E WIDENING LOW |          |
|                                   |     |         |            | :            |                |          |
| CHK'D                             | -   |         | -          | LOADER       |                |          |
|                                   |     |         |            |              | DWO NO         |          |
| APPV'D                            | -   |         | -          | SHEET 1 OF 3 | DWG NO.        | REVISION |
|                                   |     |         |            |              | 0.40 4.7344    | A        |
| DO NOT SCALE  DRAWINGS IN THE STA |     | TUS - M | SCALE:1:40 | 240-A1W      | A              |          |