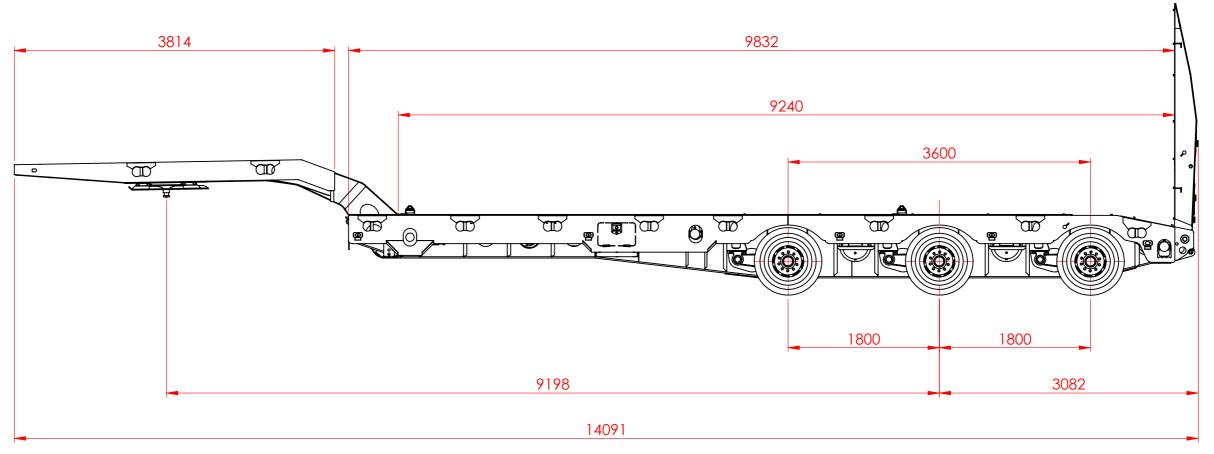

## 48 Maui Street Hamilton New Zealand

Phone +64 7 849 4839 Fax +64 7 849 3628 Email: trt@trt.co.nz ISO 9001

|                                   | NAM | E       | DATE       | TITLE:       |                |          |
|-----------------------------------|-----|---------|------------|--------------|----------------|----------|
|                                   |     |         |            |              |                |          |
| DRAWN                             | DT  |         | 17/04/2018 | 3 X 4 A XI   | E WIDENING LOW |          |
|                                   |     |         |            | :            |                |          |
| CHK'D                             | -   |         | -          | LOADER       |                |          |
|                                   |     |         |            |              | DWO NO         |          |
| APPV'D                            | -   |         | -          | SHEET 1 OF 3 | DWG NO.        | REVISION |
|                                   |     |         |            |              | 0.40 4.7344    | A        |
| DO NOT SCALE  DRAWINGS IN THE STA |     | TUS - M | SCALE:1:40 | 240-A1W      | A              |          |