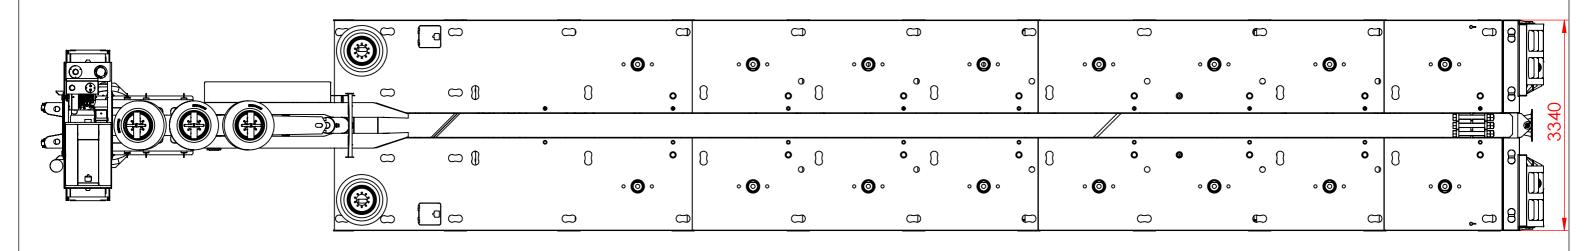

STATUS - M SCALE:1:60

8 X 8 PLATFORM

SHEET 2 OF 3 DWG NO.

096-A100W

REVISION

Α