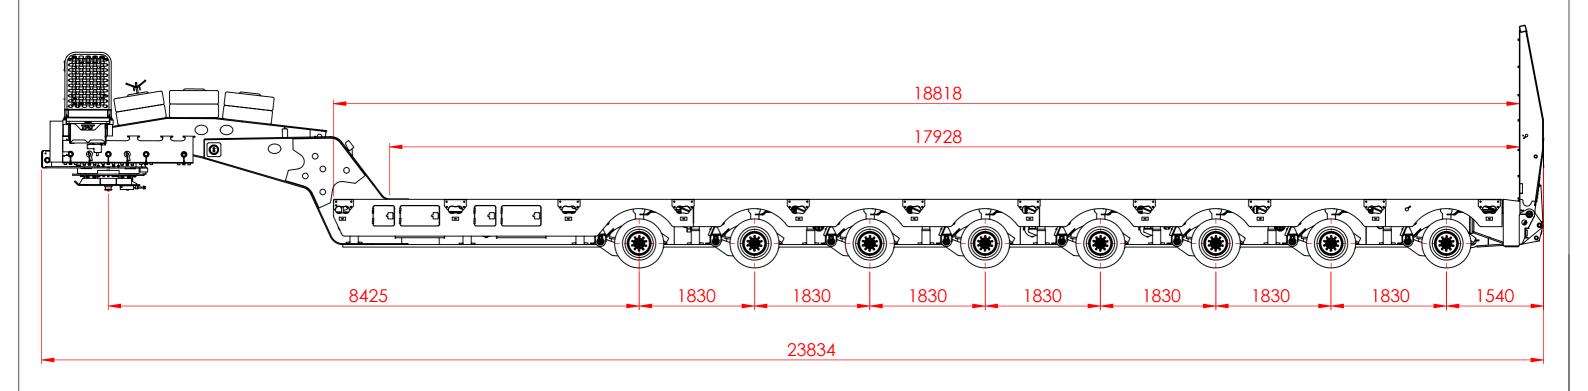

## **SPECIFICATIONS SUBJECT TO CHANGE WITHOUT NOTICE** ° CD 8 $\Box$ $\Box$ $\square$ • **o** • $\square$ () 0 8 0 0 4870 $\bigcirc$ 0 $\square$ () • 0 8 0 0 0 0 • **•** • • **o** • • **•** • • **o** • • **o** • \_ CD | 8 $\Box$ $\Box$ 18818 17928 8425 1830 1830 1830 1830 1830 1830 1830 1540 23834