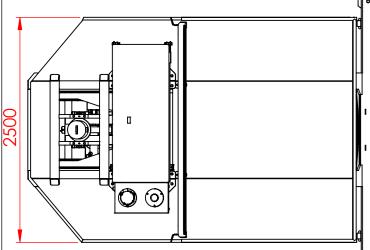

| SPECIFICATIONS SUBJECT TO<br>CHANGE WITHOUT NOTICE                                                                                                                                                                                                                                                                                                                                                                                                                                                                                                                                                                                  |                                                       |                        |                                                                                                                              |                                                     |       |    |
|-------------------------------------------------------------------------------------------------------------------------------------------------------------------------------------------------------------------------------------------------------------------------------------------------------------------------------------------------------------------------------------------------------------------------------------------------------------------------------------------------------------------------------------------------------------------------------------------------------------------------------------|-------------------------------------------------------|------------------------|------------------------------------------------------------------------------------------------------------------------------|-----------------------------------------------------|-------|----|
| Tolerance :: 0.5mm UNLESS<br>OTHERWISE STATED Welding: All Information Shall comply with NZIAS 1554.2000 PT 1<br>OTHERWISE STATED AND SHALL BE WELDED TO A QUALIFIED<br>WIRE BUFF ALL STEEL COMPONENTS<br>PRIOR TO WELDING   THIS DRAWING IS @ COPYRIGHT AND IS THE PROPERTY<br>OF TIDD ROSS TODD LTD. UNLFIED FOR THE APPOPRIATE POSITION AND SUPERVISED   THIS DRAWING IS @ COPYRIGHT AND IS THE PROPERTY<br>OF TIDD ROSS TODD LTD. DISCONFIDENTIAL INFORMATION<br>PURPOSES ONLY AND IS NOT TO BE DISCLOSED TO ANYONE<br>ELSE OR USED FOR MANUFACTURING PURPOSES WITHOUT<br>THE EXPRESS WRITTEN PERMISSION OF TIDD ROSS TODD LTD. | ) PROCEDURE, BY A WELDER<br>D BY A WELDING SUPERVISOR | TIDD ROSS TODD LIMITED | 48 Maui Street<br>Hamilton<br>New Zealand<br>Phone +64 7 849 4839<br>Fax +64 7 849 3628<br>Email : trt@trt.co.nz<br>ISO 9001 | N<br>DRAWN D<br>CHK'D -<br>APPV'D -<br>DO NOT SCALE |       |    |
| THE EXPRESS WRITTEN PERMISSION OF TIDD ROSS TODD LTD. REV DATE COMMENT                                                                                                                                                                                                                                                                                                                                                                                                                                                                                                                                                              | NAM                                                   |                        | 130 9001                                                                                                                     | DRAWINGS IN mm's                                    | JJAIU | 13 |