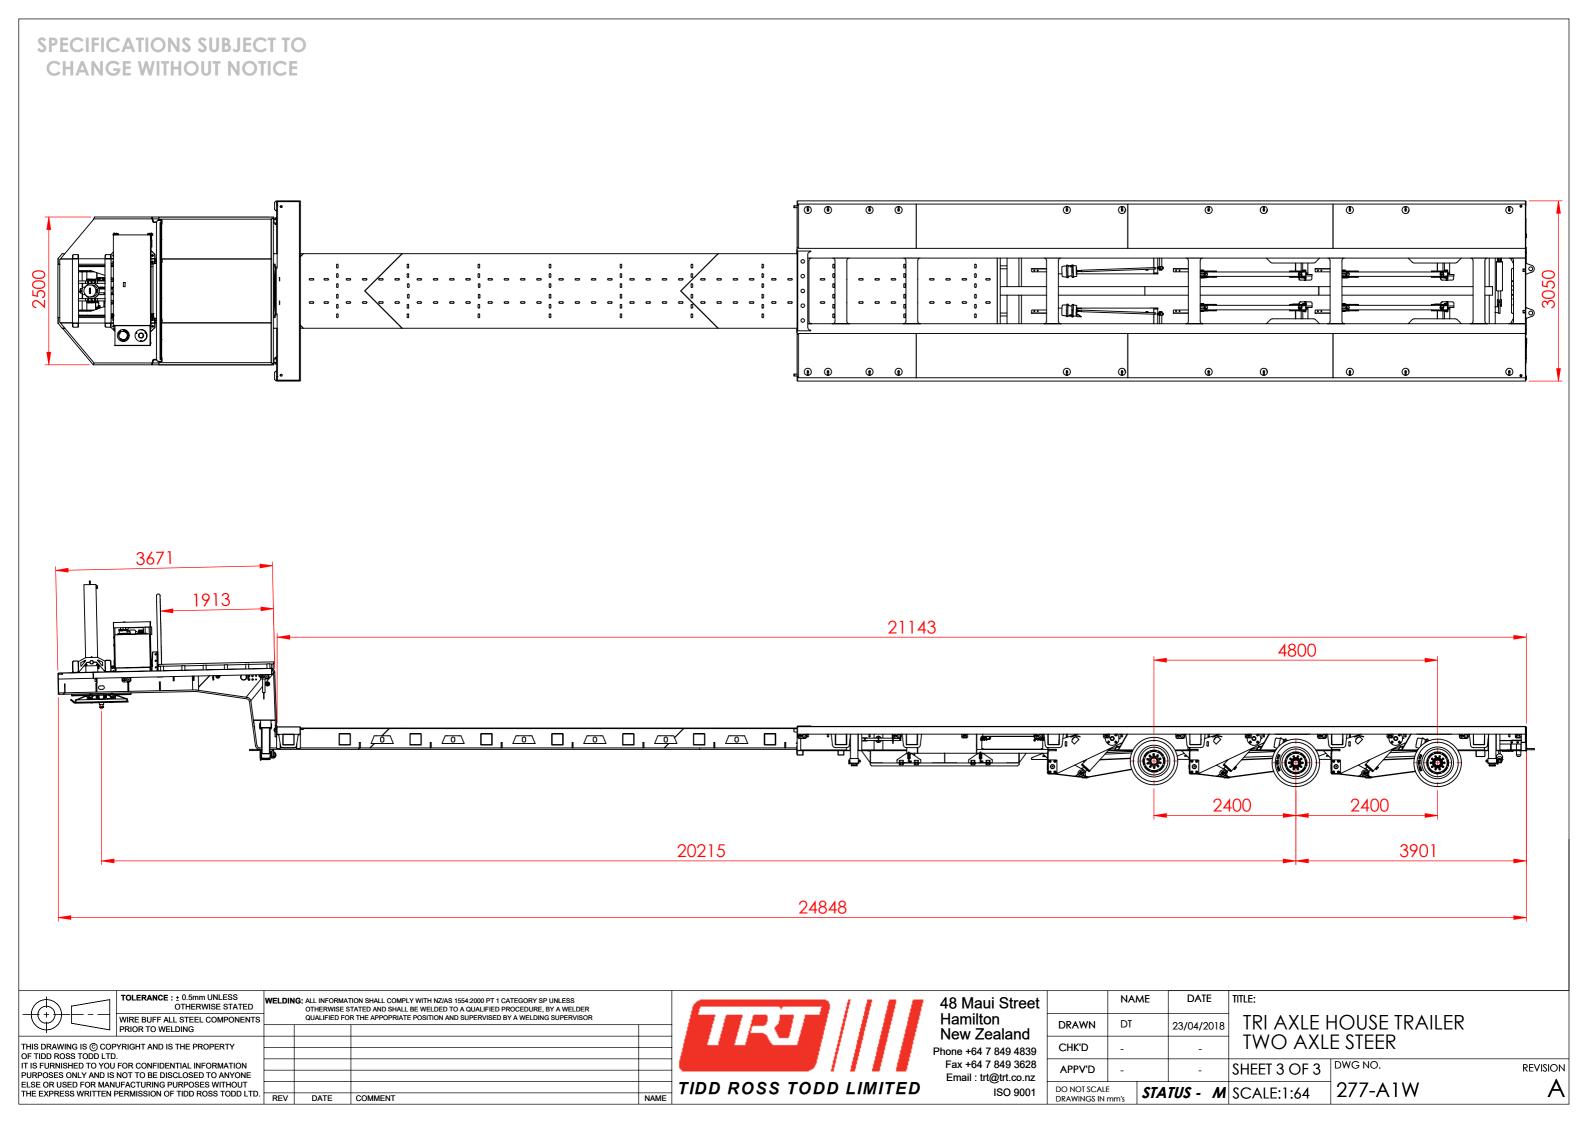

| NAM                                                   |                        | 130 9001                                                                                                                     | DRAWINGS IN mm's                                    | JJAIU | 13 |



## **SPECIFICATIONS SUBJECT TO CHANGE WITHOUT NOTICE**