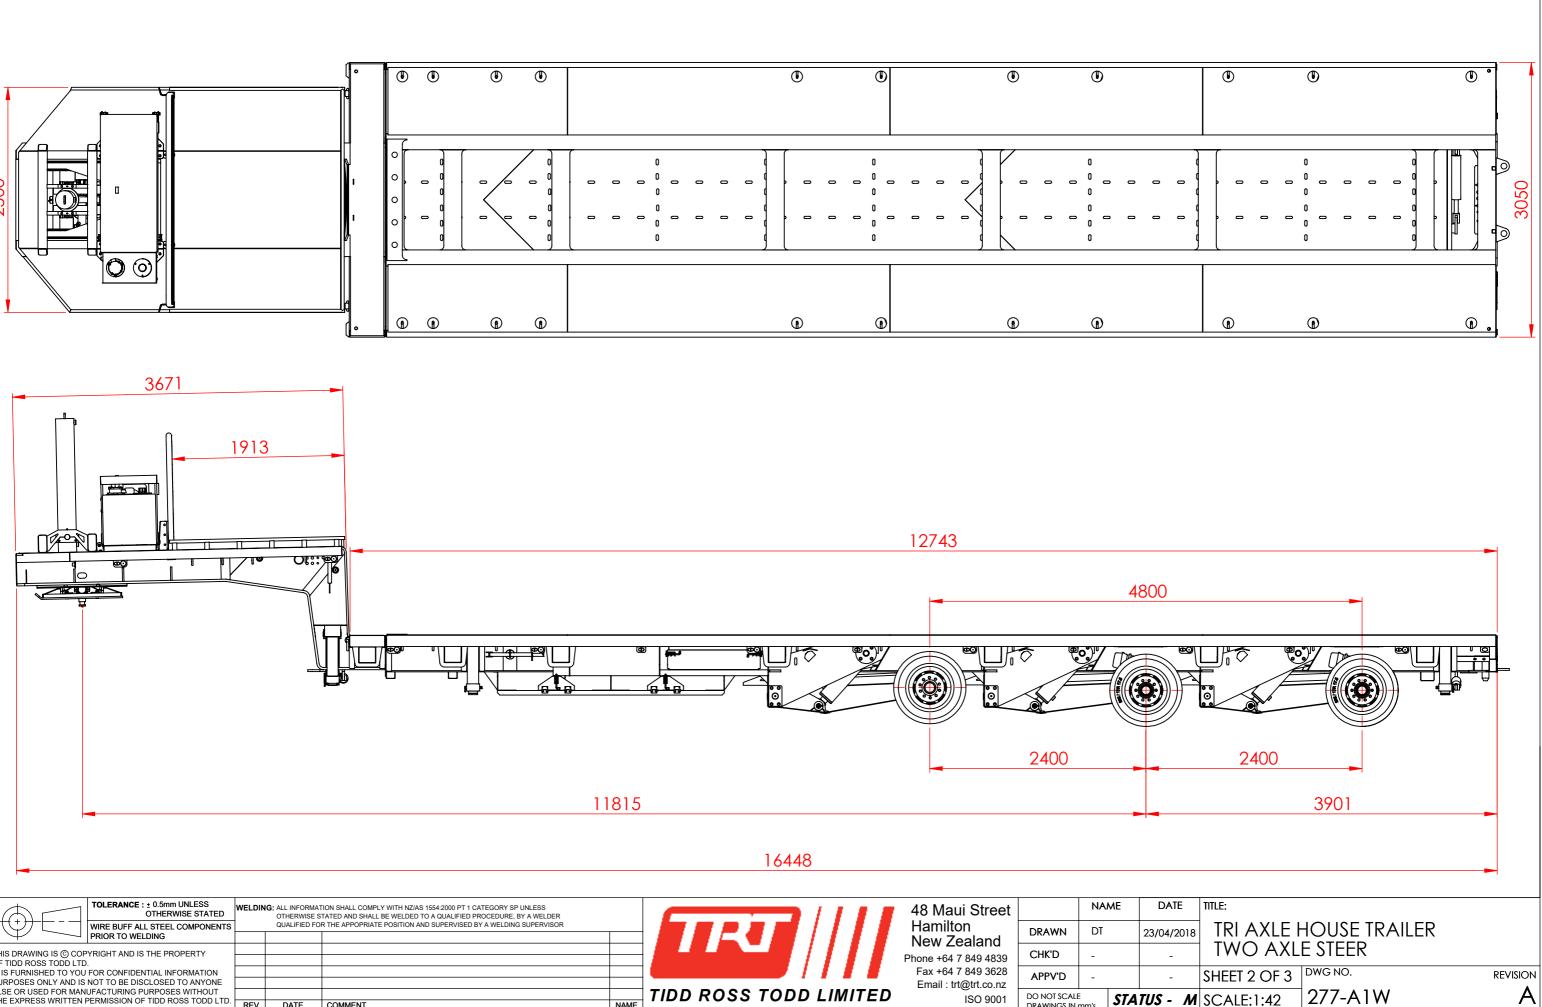

| SPECIFICATIONS SUBJECT TO<br>CHANGE WITHOUT NOTICE                                                                                                                                                                                                                                                                                                                                                                                                                                                                                                                                                                                  |                                                       |                        |                                                                                                                              |                                                     |       |    |
|-------------------------------------------------------------------------------------------------------------------------------------------------------------------------------------------------------------------------------------------------------------------------------------------------------------------------------------------------------------------------------------------------------------------------------------------------------------------------------------------------------------------------------------------------------------------------------------------------------------------------------------|-------------------------------------------------------|------------------------|------------------------------------------------------------------------------------------------------------------------------|-----------------------------------------------------|-------|----|
| Tolerance :: 0.5mm UNLESS<br>OTHERWISE STATED Welding: All Information Shall comply with NZIAS 1554.2000 PT 1<br>OTHERWISE STATED AND SHALL BE WELDED TO A QUALIFIED<br>WIRE BUFF ALL STEEL COMPONENTS<br>PRIOR TO WELDING   THIS DRAWING IS @ COPYRIGHT AND IS THE PROPERTY<br>OF TIDD ROSS TODD LTD. UNLFIED FOR THE APPOPRIATE POSITION AND SUPERVISED   THIS DRAWING IS @ COPYRIGHT AND IS THE PROPERTY<br>OF TIDD ROSS TODD LTD. DISCONFIDENTIAL INFORMATION<br>PURPOSES ONLY AND IS NOT TO BE DISCLOSED TO ANYONE<br>ELSE OR USED FOR MANUFACTURING PURPOSES WITHOUT<br>THE EXPRESS WRITTEN PERMISSION OF TIDD ROSS TODD LTD. | ) PROCEDURE, BY A WELDER<br>D BY A WELDING SUPERVISOR | TIDD ROSS TODD LIMITED | 48 Maui Street<br>Hamilton<br>New Zealand<br>Phone +64 7 849 4839<br>Fax +64 7 849 3628<br>Email : trt@trt.co.nz<br>ISO 9001 | N<br>DRAWN D<br>CHK'D -<br>APPV'D -<br>DO NOT SCALE |       |    |
| THE EXPRESS WRITTEN PERMISSION OF TIDD ROSS TODD LTD. REV DATE COMMENT                                                                                                                                                                                                                                                                                                                                                                                                                                                                                                                                                              | NAM                                                   |                        | 130 9001                                                                                                                     | DRAWINGS IN mm's                                    | JJAIU | 13 |