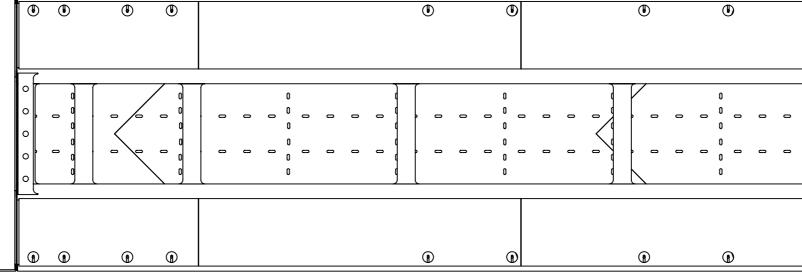

| SPECIFICATIONS SUBJECT TO<br>CHANGE WITHOUT NOTICE                                                                                                                                                                                                                                                                                                                                                                                                                                                                                                                                                                                  |                                                       |                        |                                                                                                                              |                                                     |       |    |
|-------------------------------------------------------------------------------------------------------------------------------------------------------------------------------------------------------------------------------------------------------------------------------------------------------------------------------------------------------------------------------------------------------------------------------------------------------------------------------------------------------------------------------------------------------------------------------------------------------------------------------------|-------------------------------------------------------|------------------------|------------------------------------------------------------------------------------------------------------------------------|-----------------------------------------------------|-------|----|
| Tolerance :: 0.5mm UNLESS<br>OTHERWISE STATED Welding: All Information Shall comply with NZIAS 1554.2000 PT 1<br>OTHERWISE STATED AND SHALL BE WELDED TO A QUALIFIED<br>WIRE BUFF ALL STEEL COMPONENTS<br>PRIOR TO WELDING   THIS DRAWING IS @ COPYRIGHT AND IS THE PROPERTY<br>OF TIDD ROSS TODD LTD. UNLFIED FOR THE APPOPRIATE POSITION AND SUPERVISED   THIS DRAWING IS @ COPYRIGHT AND IS THE PROPERTY<br>OF TIDD ROSS TODD LTD. DISCONFIDENTIAL INFORMATION<br>PURPOSES ONLY AND IS NOT TO BE DISCLOSED TO ANYONE<br>ELSE OR USED FOR MANUFACTURING PURPOSES WITHOUT<br>THE EXPRESS WRITTEN PERMISSION OF TIDD ROSS TODD LTD. | ) PROCEDURE, BY A WELDER<br>D BY A WELDING SUPERVISOR | TIDD ROSS TODD LIMITED | 48 Maui Street<br>Hamilton<br>New Zealand<br>Phone +64 7 849 4839<br>Fax +64 7 849 3628<br>Email : trt@trt.co.nz<br>ISO 9001 | N<br>DRAWN D<br>CHK'D -<br>APPV'D -<br>DO NOT SCALE |       |    |
| THE EXPRESS WRITTEN PERMISSION OF TIDD ROSS TODD LTD. REV DATE COMMENT                                                                                                                                                                                                                                                                                                                                                                                                                                                                                                                                                              | NAM                                                   |                        | 130 9001                                                                                                                     | DRAWINGS IN mm's                                    | JJAIU | 13 |