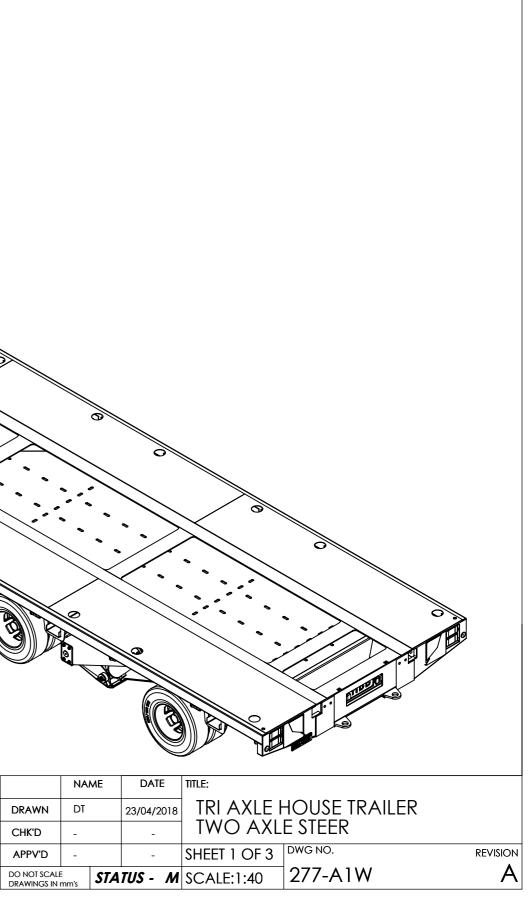

| SPECIFICATIONS SUBJECT TO<br>CHANGE WITHOUT NOTICE                                                                                                                                                                                                                                                                                                                                                                                                                                                                                                                                                                                  |                                                       |                        |                                                                                                                              |                                                     |       |    |
|-------------------------------------------------------------------------------------------------------------------------------------------------------------------------------------------------------------------------------------------------------------------------------------------------------------------------------------------------------------------------------------------------------------------------------------------------------------------------------------------------------------------------------------------------------------------------------------------------------------------------------------|-------------------------------------------------------|------------------------|------------------------------------------------------------------------------------------------------------------------------|-----------------------------------------------------|-------|----|
| Tolerance :: 0.5mm UNLESS<br>OTHERWISE STATED Welding: All Information Shall comply with NZIAS 1554.2000 PT 1<br>OTHERWISE STATED AND SHALL BE WELDED TO A QUALIFIED<br>WIRE BUFF ALL STEEL COMPONENTS<br>PRIOR TO WELDING   THIS DRAWING IS @ COPYRIGHT AND IS THE PROPERTY<br>OF TIDD ROSS TODD LTD. UNLFIED FOR THE APPOPRIATE POSITION AND SUPERVISED   THIS DRAWING IS @ COPYRIGHT AND IS THE PROPERTY<br>OF TIDD ROSS TODD LTD. DISCONFIDENTIAL INFORMATION<br>PURPOSES ONLY AND IS NOT TO BE DISCLOSED TO ANYONE<br>ELSE OR USED FOR MANUFACTURING PURPOSES WITHOUT<br>THE EXPRESS WRITTEN PERMISSION OF TIDD ROSS TODD LTD. | ) PROCEDURE, BY A WELDER<br>D BY A WELDING SUPERVISOR | TIDD ROSS TODD LIMITED | 48 Maui Street<br>Hamilton<br>New Zealand<br>Phone +64 7 849 4839<br>Fax +64 7 849 3628<br>Email : trt@trt.co.nz<br>ISO 9001 | N<br>DRAWN D<br>CHK'D -<br>APPV'D -<br>DO NOT SCALE |       |    |
| THE EXPRESS WRITTEN PERMISSION OF TIDD ROSS TODD LTD. REV DATE COMMENT                                                                                                                                                                                                                                                                                                                                                                                                                                                                                                                                                              | NAM                                                   |                        | 130 9001                                                                                                                     | DRAWINGS IN mm's                                    | JJAIU | 13 |