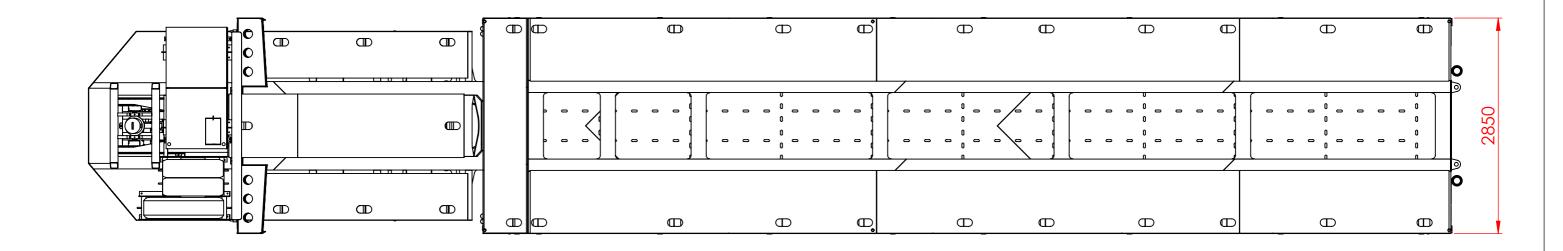

3.05M WIDE QUAD AXLE HYDRAULIC HOUSE TRAILER SHEET 1 OF 3 DWG NO.

REVISION 080-A1 W Α