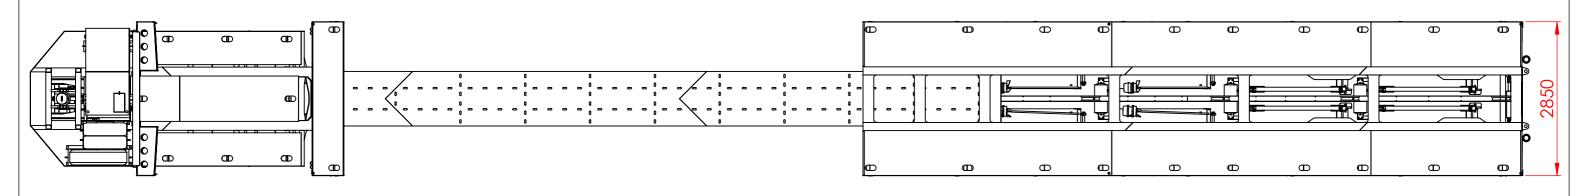

on New Zealand

Phone +64 7 849 4839 Fax +64 7 849 3628 Email: trt@trt.co.nz ISO 9001

|                                         |          | NA | ME  | DATE         | TITLE:     |
|-----------------------------------------|----------|----|-----|--------------|------------|
|                                         | DRAWN DA |    |     | 19/04/2018   | 3.05M WI   |
|                                         | CHK'D    | -  |     | -            | HYDRAUL    |
| APPV'D -  DO NOT SCALE DRAWINGS IN mm's | -        |    | -   | SHEET 1 OF 3 |            |
|                                         |          |    | STA | TUS - M      | SCALE:1:50 |

3.05M WIDE QUAD AXLE HYDRAULIC HOUSE TRAILER SHEET 1 OF 3 DWG NO.

REVISION 080-A1 W Α

## SPECIFICATIONS SUBJECT TO CHANGE WITHOUT NOTICE













|                                                                                                        |                                                                                                                                                                         |              | _    |            |                         |          |
|--------------------------------------------------------------------------------------------------------|-------------------------------------------------------------------------------------------------------------------------------------------------------------------------|--------------|------|------------|-------------------------|----------|
| TOLERANCE : ± 0.5mm UNLESS OTHERWISE STATED