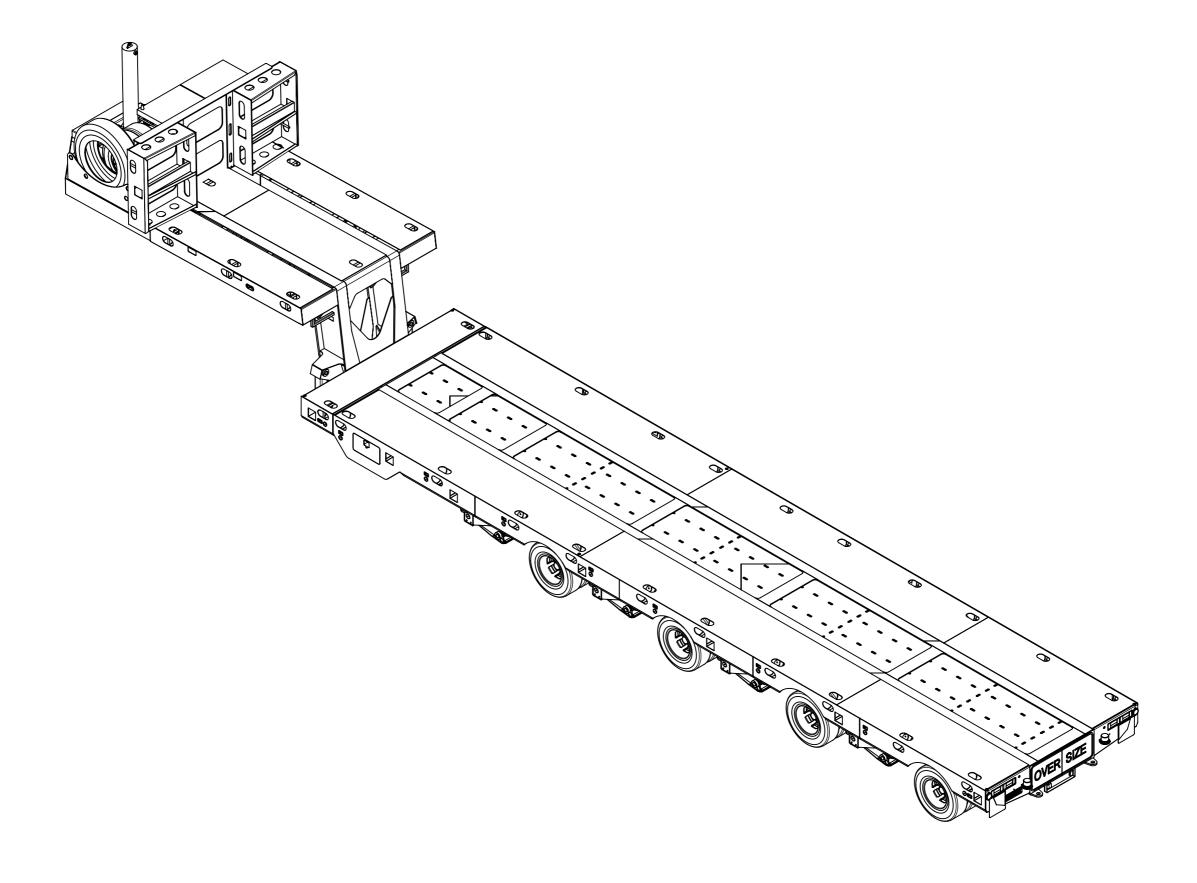

3.05M WIDE QUAD AXLE HYDRAULIC HOUSE TRAILER SHEET 1 OF 3 DWG NO.

REVISION 080-A1 W Α