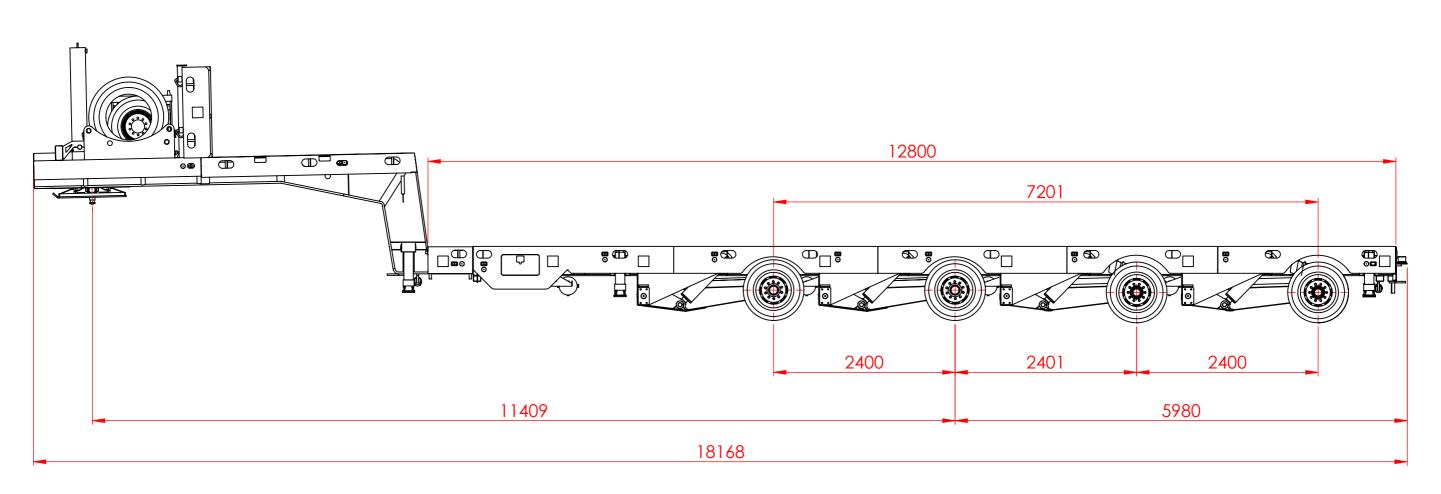

3.05M WIDE QUAD AXLE HYDRAULIC HOUSE TRAILER SHEET 1 OF 3 DWG NO.

REVISION 080-A1 W Α