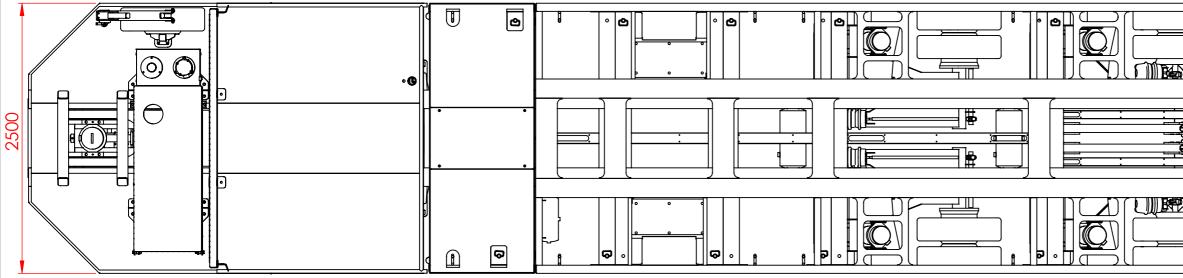

NAME

REV DATE COMMENT

|             | <i></i>      |                 |          |
|-------------|--------------|-----------------|----------|
| ATE         | TITLE:       |                 |          |
| 4/2018<br>- |              | TYDRAULIC HOUSE |          |
| -           | SHEET 1 OF 3 | DWG NO.         | REVISION |
| - M         | SCALE:1:35   | 309-1001W       | A        |

## **SPECIFICATIONS SUBJECT TO CHANGE WITHOUT NOTICE**





| 18 Maui Street                              |                                  | NA | ME  |      |
|---------------------------------------------|----------------------------------|----|-----|------|
| -lamilton<br>New Zealand                    | DRAWN                            | DT |     | 23/0 |
| one +64 7 849 4839                          | CHK'D                            | -  |     |      |
| Fax +64 7 849 3628<br>Email : trt@trt.co.nz | APPV'D                           | -  |     |      |
| ISO 9001                                    | DO NOT SCALE<br>DRAWINGS IN mm's |    | STA | TUS  |

## SPECIFICATIONS SUBJECT TO CHANGE WITHOUT NOTICE