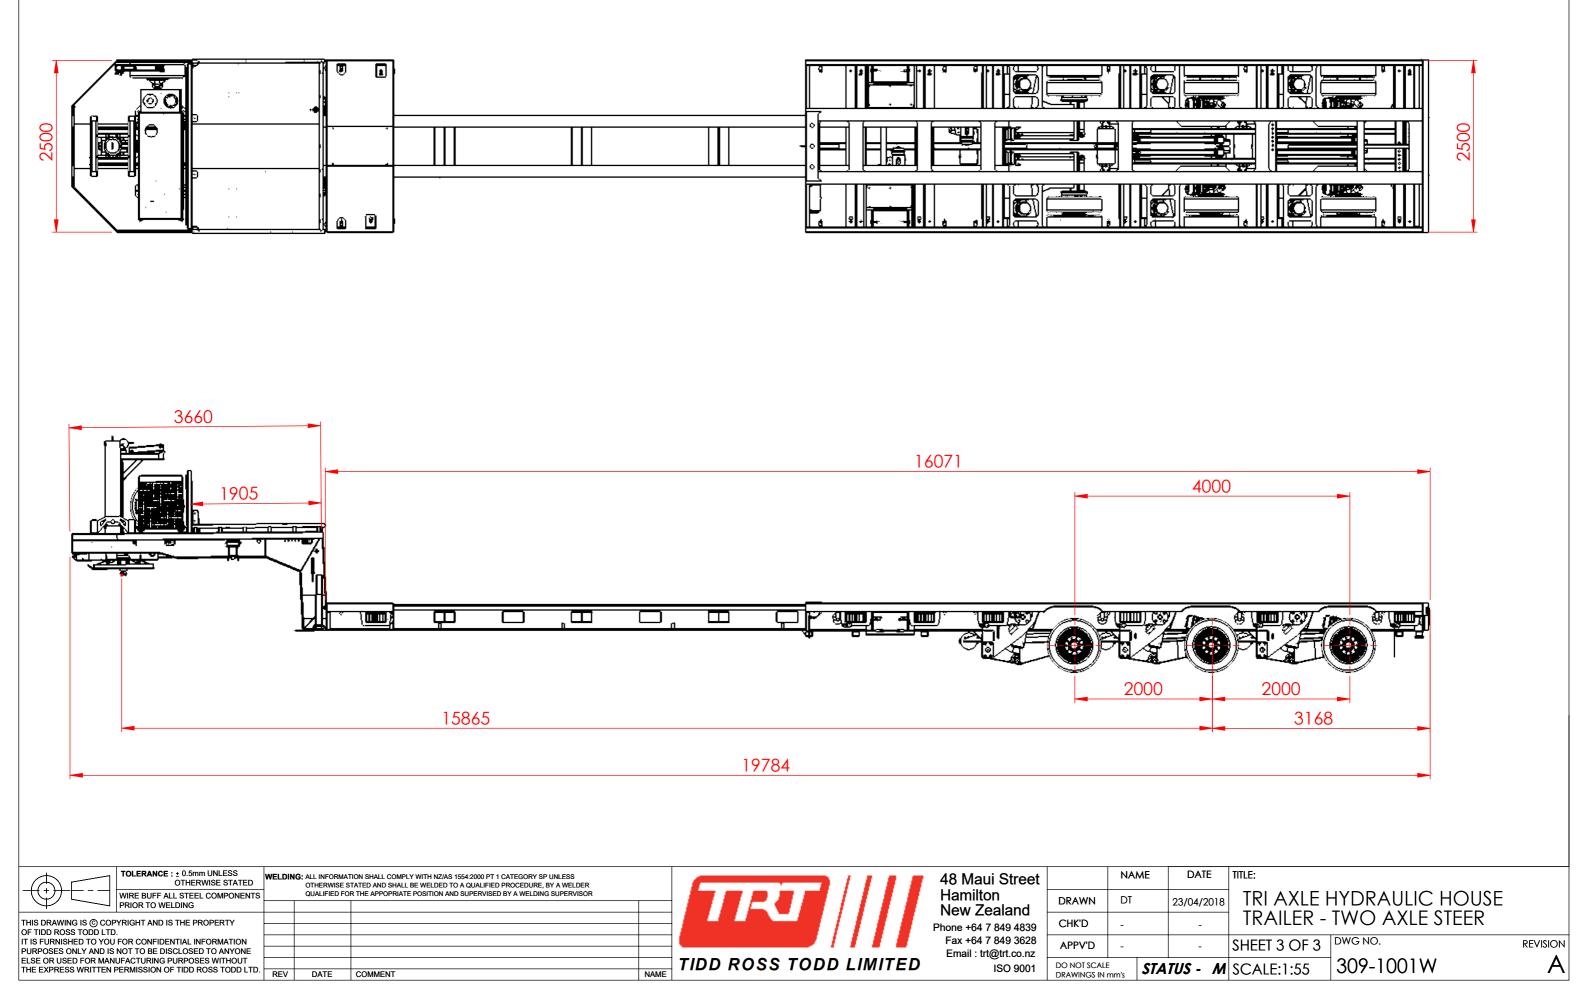

| REVISION |
| - M         | SCALE:1:35   | 309-1001W       | A        |

## **SPECIFICATIONS SUBJECT TO CHANGE WITHOUT NOTICE**





| 18 Maui Street                              |                                  | NA | ME  |      |
|---------------------------------------------|----------------------------------|----|-----|------|
| -lamilton<br>New Zealand                    | DRAWN                            | DT |     | 23/0 |
| one +64 7 849 4839                          | CHK'D                            | -  |     |      |
| Fax +64 7 849 3628<br>Email : trt@trt.co.nz | APPV'D                           | -  |     |      |
| ISO 9001                                    | DO NOT SCALE<br>DRAWINGS IN mm's |    | STA | TUS  |

## SPECIFICATIONS SUBJECT TO CHANGE WITHOUT NOTICE