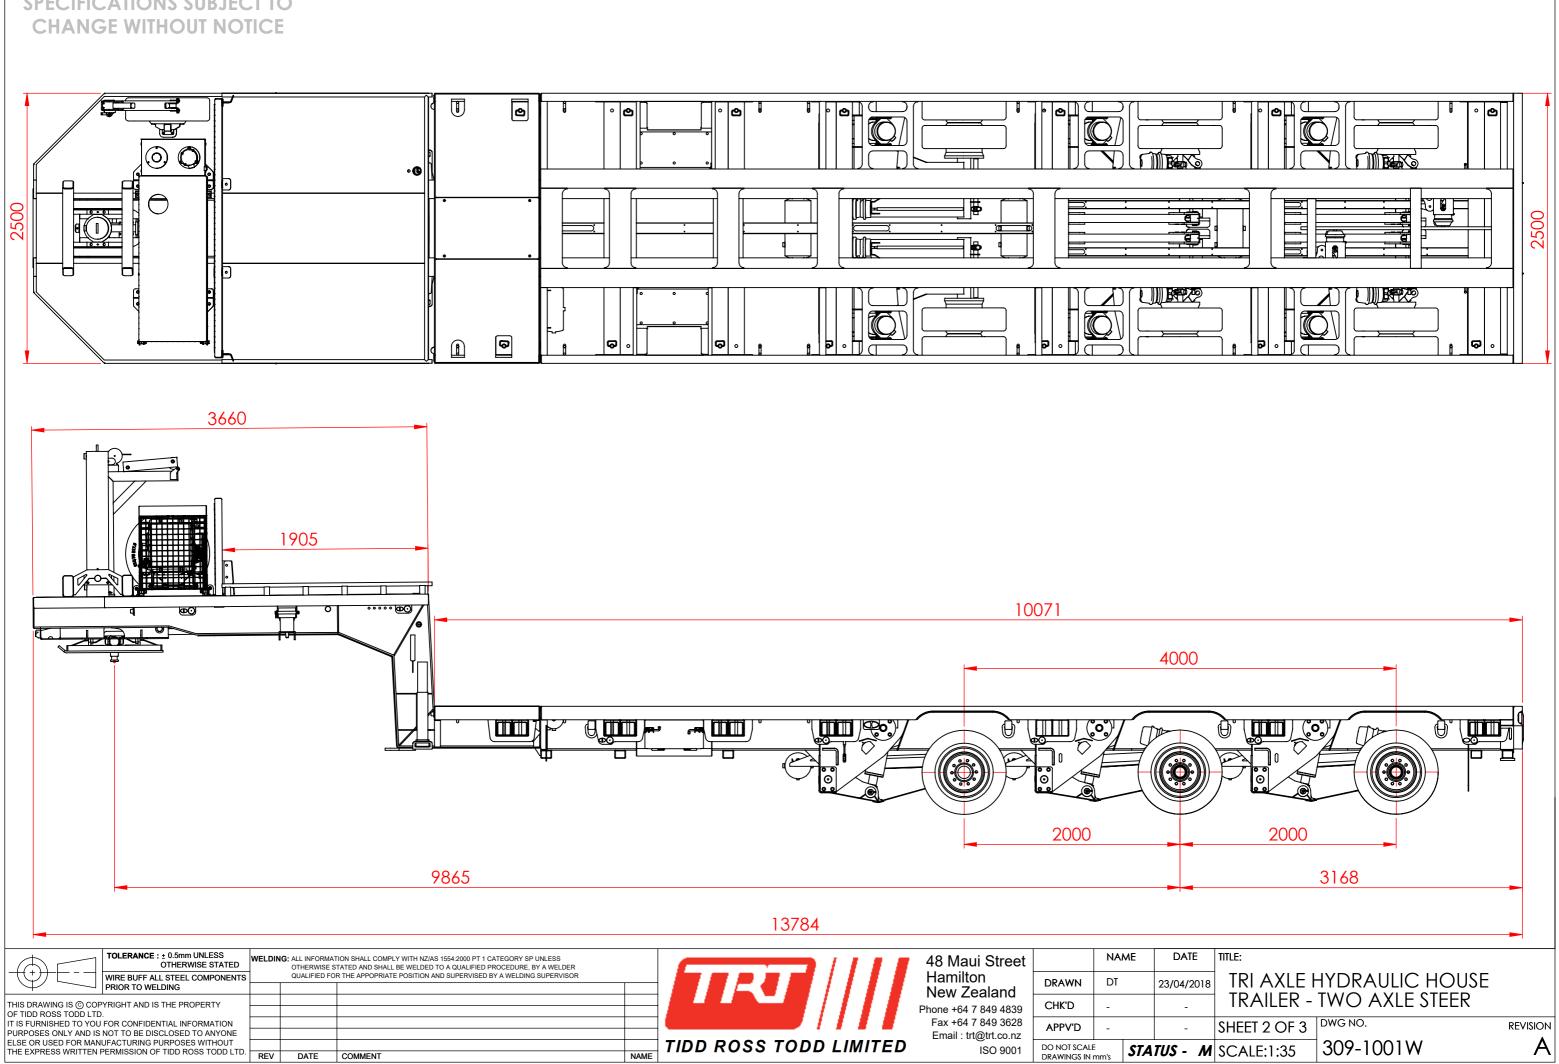

NAME

REV DATE COMMENT

|             | <i></i>      |                 |          |
|-------------|--------------|-----------------|----------|
| ATE         | TITLE:       |                 |          |
| 4/2018<br>- |              | TYDRAULIC HOUSE |          |
| -           | SHEET 1 OF 3 | DWG NO.         | REVISION |
| - M         | SCALE:1:35   | 309-1001W       | A        |

## **SPECIFICATIONS SUBJECT TO CHANGE WITHOUT NOTICE**





| 18 Maui Street                              |                                  | NA | ME  |      |
|---------------------------------------------|----------------------------------|----|-----|------|
| -lamilton<br>New Zealand                    | DRAWN                            | DT |     | 23/0 |
| one +64 7 849 4839                          | CHK'D                            | -  |     |      |
| Fax +64 7 849 3628<br>Email : trt@trt.co.nz | APPV'D                           | -  |     |      |
| ISO 9001                                    | DO NOT SCALE<br>DRAWINGS IN mm's |    | STA | TUS  |

## SPECIFICATIONS SUBJECT TO CHANGE WITHOUT NOTICE