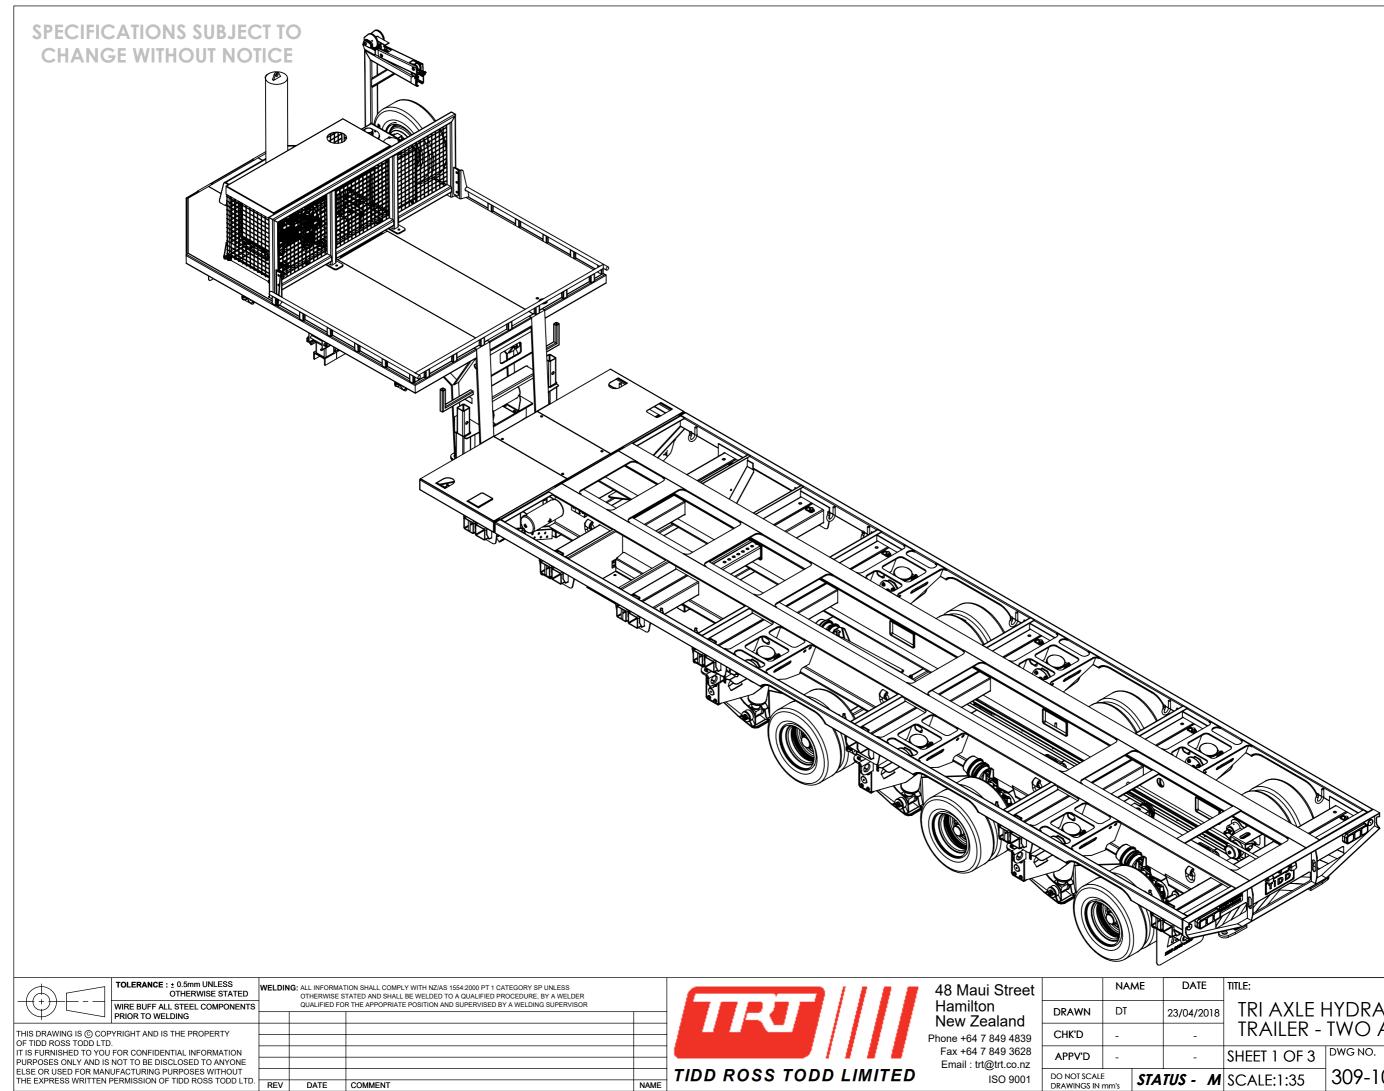

NAME

REV DATE COMMENT

|             | <i></i>      |                 |          |
|-------------|--------------|-----------------|----------|
| ATE         | TITLE:       |                 |          |
| 4/2018<br>- |              | TYDRAULIC HOUSE |          |
| -           | SHEET 1 OF 3 | DWG NO.         | REVISION |
| - M         | SCALE:1:35   | 309-1001W       | A        |

## **SPECIFICATIONS SUBJECT TO CHANGE WITHOUT NOTICE**

| 18 Maui Street                              |                                  | NA | ME  |      |
|---------------------------------------------|----------------------------------|----|-----|------|
| -lamilton<br>New Zealand                    | DRAWN                            | DT |     | 23/0 |
| one +64 7 849 4839                          | CHK'D                            | -  |     |      |
| Fax +64 7 849 3628<br>Email : trt@trt.co.nz | APPV'D                           | -  |     |      |
| ISO 9001                                    | DO NOT SCALE<br>DRAWINGS IN mm's |    | STA | TUS  |