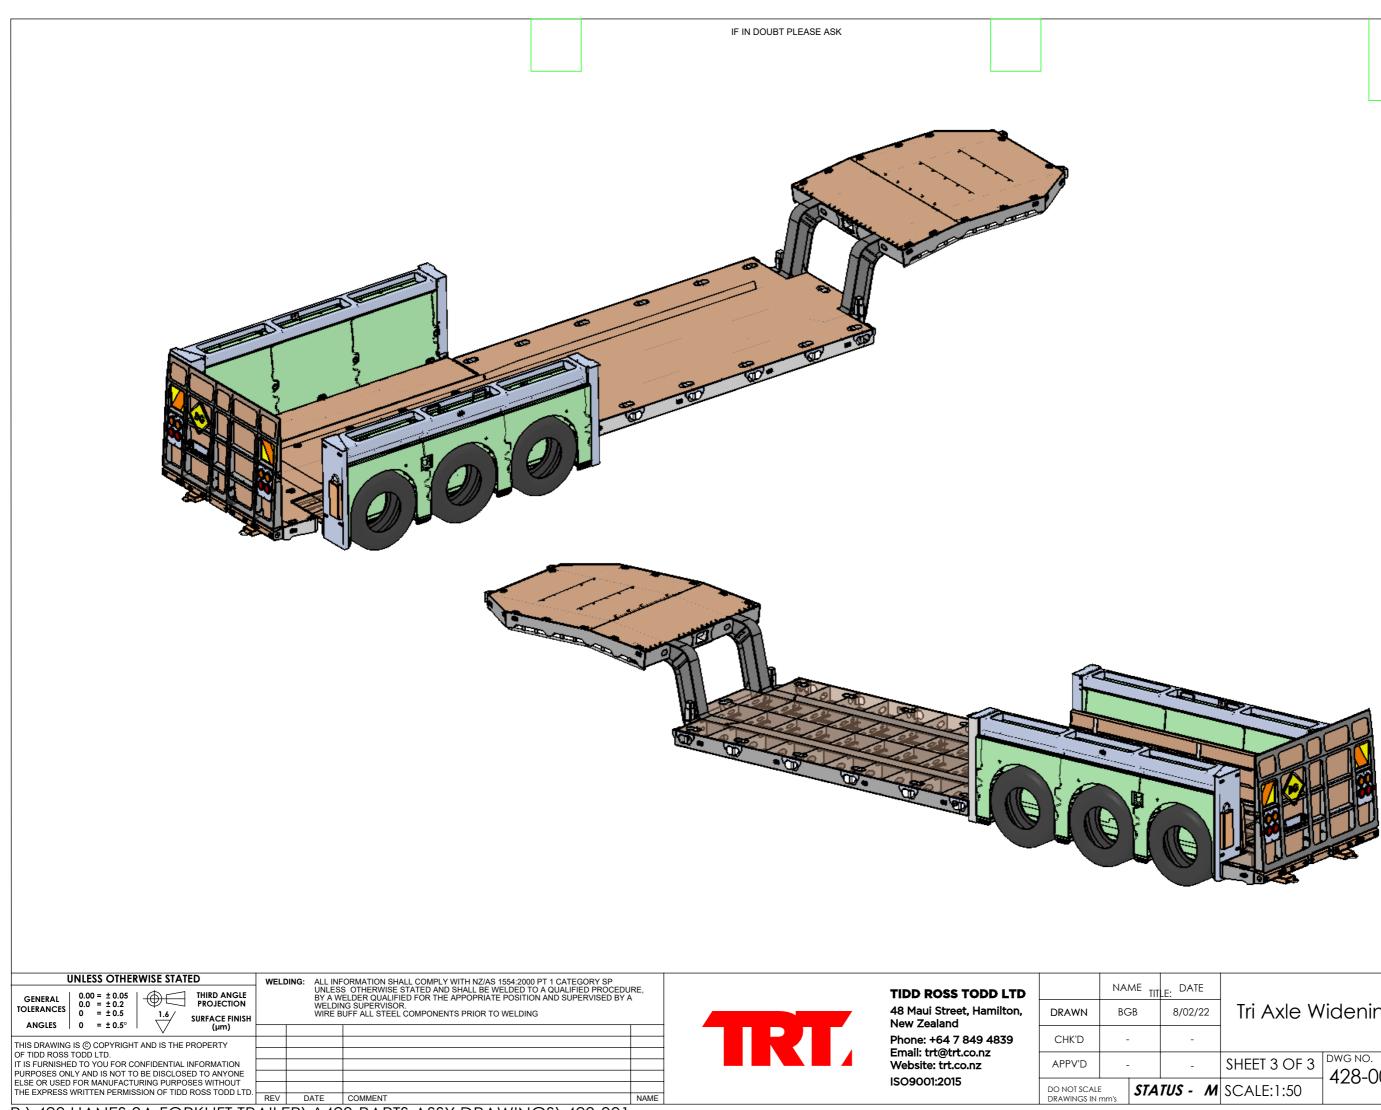

| ATE  |                                    |                    |          |  |  |  |  |  |  |
|------|------------------------------------|--------------------|----------|--|--|--|--|--|--|
| 2/22 | Tri Axle Widening Forklift Trailer |                    |          |  |  |  |  |  |  |
| -    |                                    |                    |          |  |  |  |  |  |  |
| -    | SHEET 3 OF 3                       | DWG NO.<br>428-001 | REVISION |  |  |  |  |  |  |
| - М  | SCALE:1:50                         | F20-001            |          |  |  |  |  |  |  |
|      |                                    |                    |          |  |  |  |  |  |  |