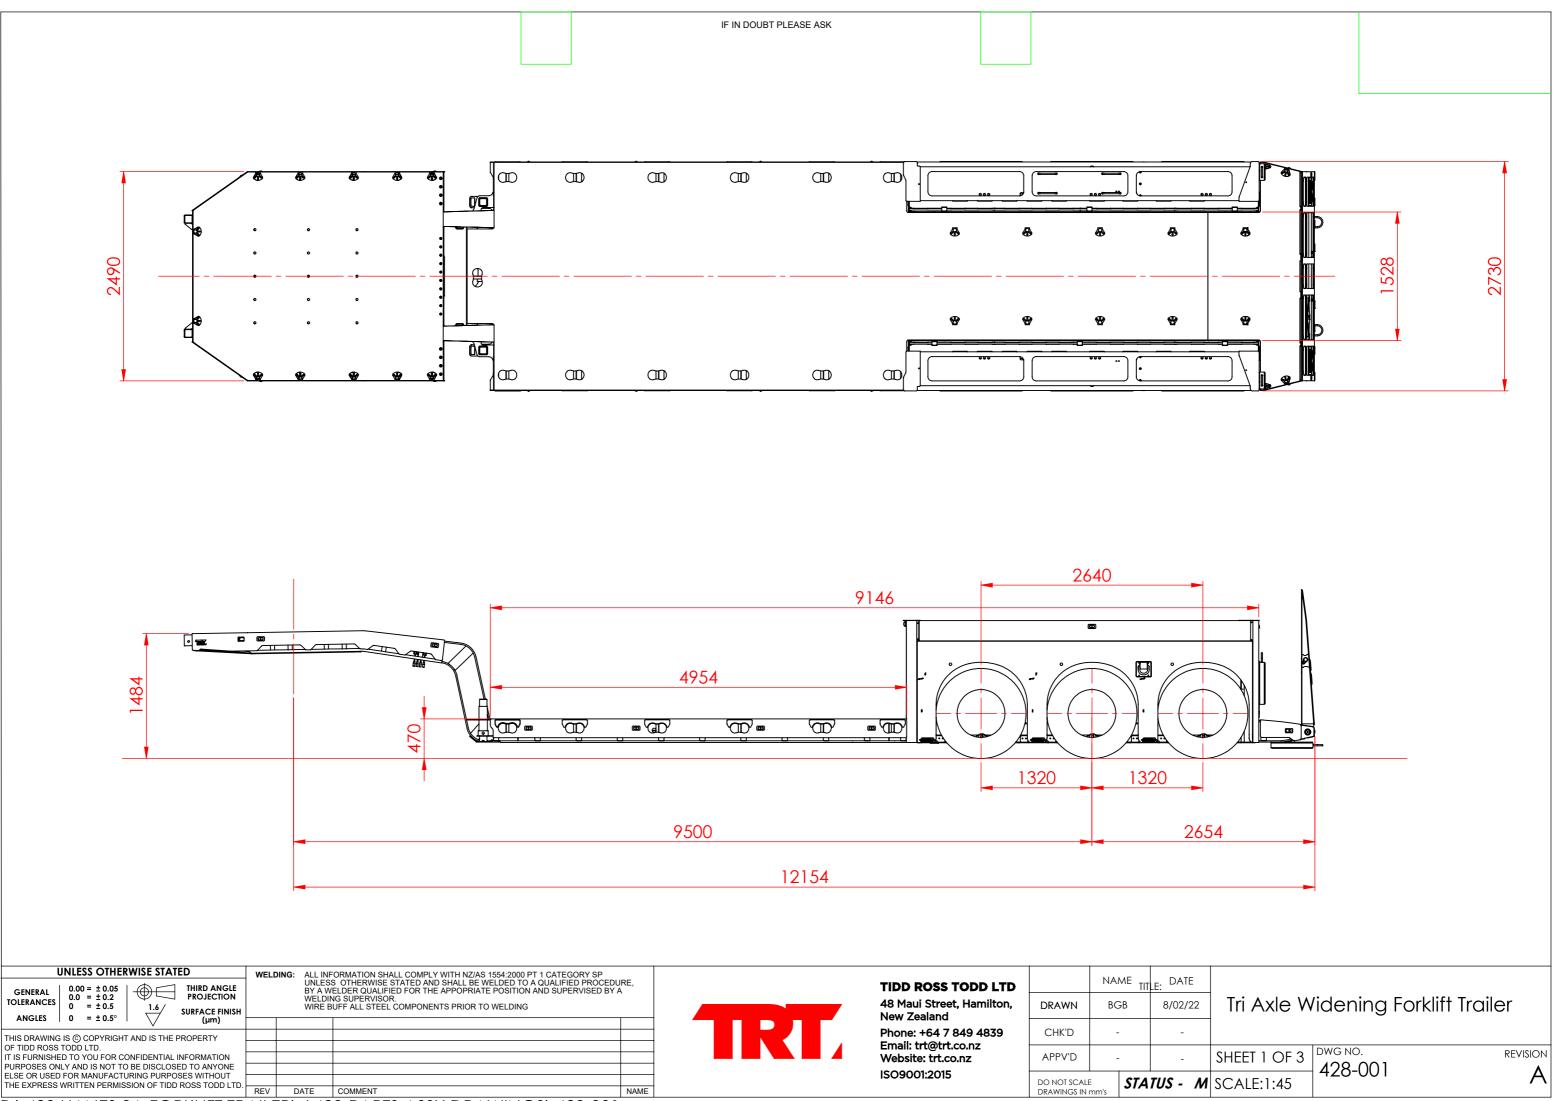

P:\428 HANES 3A FORKLIFT TRAILER\^428-PARTS ASSY DRAWINGS\428-001

| UNLESS OTHERWISE STATED                                                                                                             | WELDIN | WELDING: ALL INFORMATION SHALL COMPLY WITH NZ/AS 1554:2000 PT 1 CATEGORY SP<br>UNLESS OTHERWISE STATED AND SHALL BE WELDED TO A QUALIFIED PROCEDURE,<br>BY A WELDER QUALIFIED FOR THE APPORTIATE POSITION AND SUPERVISED BY A |         |                                          | TIDD ROSS TODD LTD |                                            | NAME        | TITLE: DATE |        |
|-------------------------------------------------------------------------------------------------------------------------------------|--------|-------------------------------------------------------------------------------------------------------------------------------------------------------------------------------------------------------------------------------|---------|------------------------------------------|--------------------|--------------------------------------------|-------------|-------------|--------|
| TOLERANCES $0 = \pm 0.5$ 1.6 SURFACE FINISH                                                                                         |        | WELDING SUPERVISOR.<br>WIRE BUFF ALL STEEL COMPONENTS PRIOR TO WELDING                                                                                                                                                        |         | 48 Maui Street, Hamilton,<br>New Zealand |                    | DRAWN                                      | BGB         | 8/02/2      |        |
| THIS DRAWING IS © COPYRIGHT AND IS THE PROPERTY                                                                                     |        |                                                                                                                                                                                                                               |         |                                          |                    | Phone: +64 7 849 4839                      | CHK'D       | -           | -      |
| OF TIDD ROSS TODD LTD.<br>IT IS FURNISHED TO YOU FOR CONFIDENTIAL INFORMATION<br>PURPOSES ONLY AND IS NOT TO BE DISCLOSED TO ANYONE |        |                                                                                                                                                                                                                               |         |                                          |                    | Email: trt@trt.co.nz<br>Website: trt.co.nz | APPV'D      | -           | -      |
| ELSE OR USED FOR MANUFACTURING PURPOSES WITHOUT<br>THE EXPRESS WRITTEN PERMISSION OF TIDD ROSS TODD LTD.                            |        |                                                                                                                                                                                                                               |         |                                          | -                  | ISO9001:2015                               | DO NOT SCAL | S7          | ATUS - |
|                                                                                                                                     | REV    | DATE                                                                                                                                                                                                                          | COMMENT | NAME                                     |                    |                                            | DRAWINGS IN | mm's        |        |