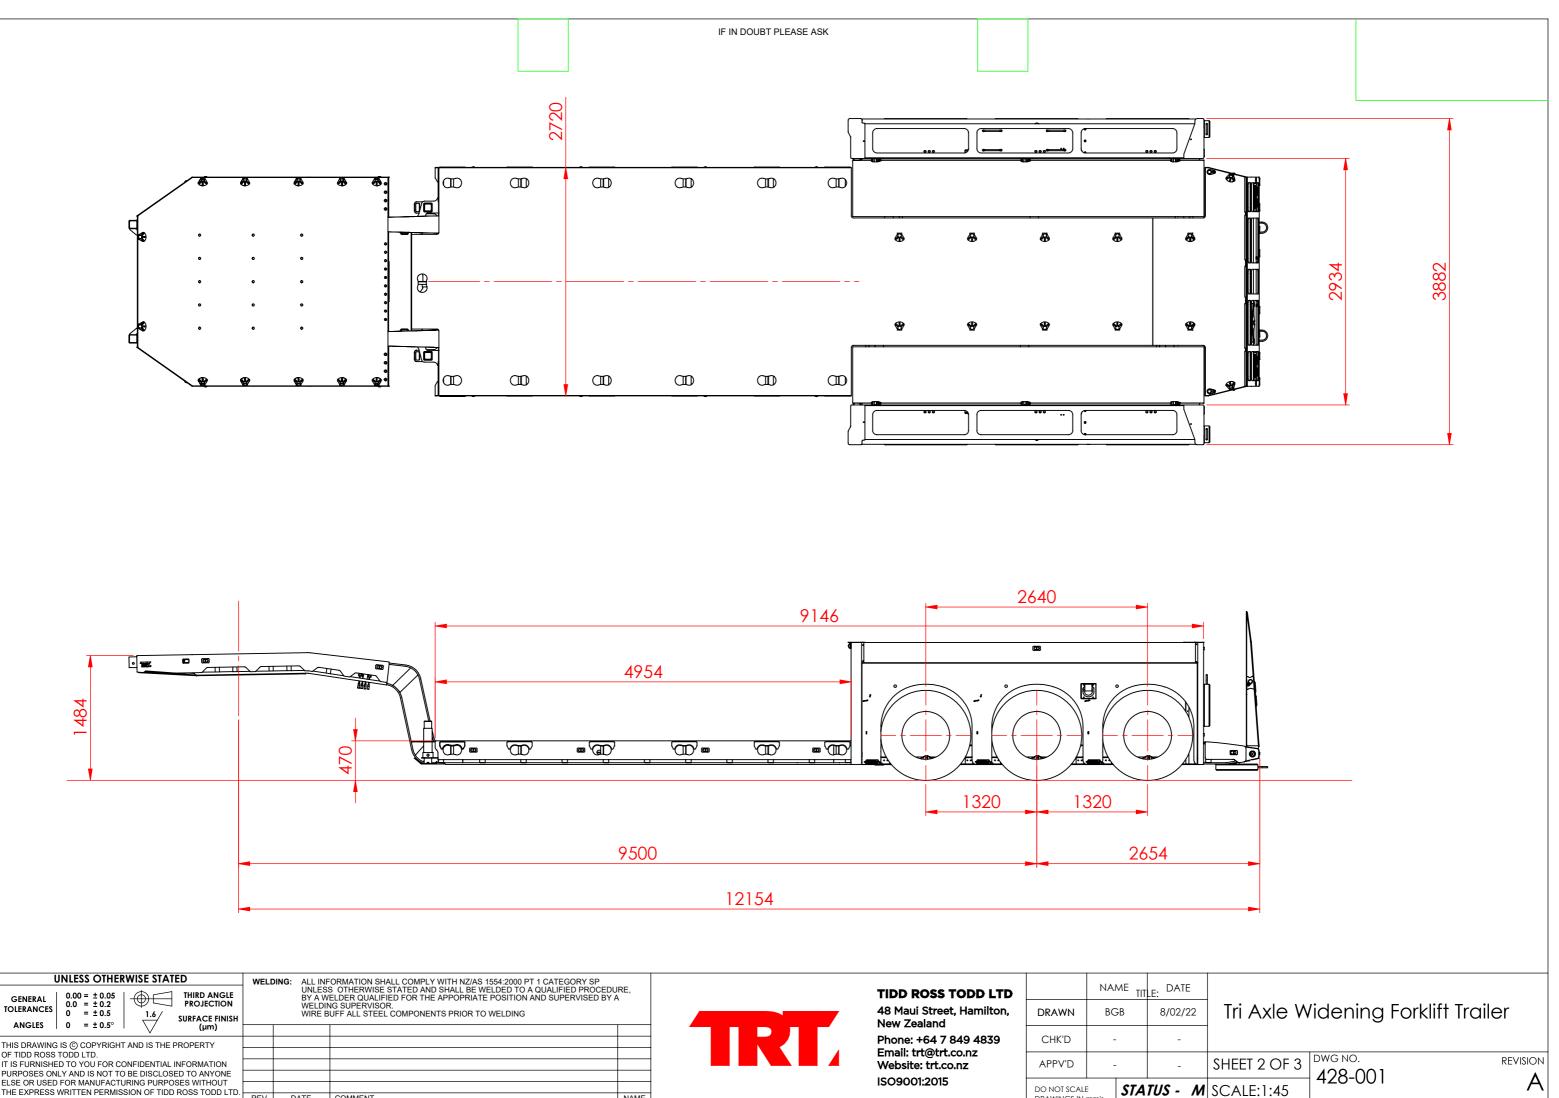

P:\428 HANES 3A FORKLIFT TRAILER\^428-PARTS ASSY DRAWINGS\428-001

| UNLESS OTHERWISE STATED                                                                                                             | WELDIN | WELDING: ALL INFORMATION SHALL COMPLY WITH NZ/AS 1554:2000 PT 1 CATEGORY SP<br>UNLESS OTHERWISE STATED AND SHALL BE WELDED TO A QUALIFIED PROCEDURE,<br>BY A WELDER QUALIFIED FOR THE APPORTIATE POSITION AND SUPERVISED BY A |         |                                          | TIDD ROSS TODD LTD |                                            | NAME        | TITLE: DATE |        |
|-------------------------------------------------------------------------------------------------------------------------------------|--------|-------------------------------------------------------------------------------------------------------------------------------------------------------------------------------------------------------------------------------|---------|------------------------------------------|--------------------|--------------------------------------------|-------------|-------------|--------|
| TOLERANCES $0 = \pm 0.5$ 1.6 SURFACE FINISH                                                                                         |        | WELDING SUPERVISOR.<br>WIRE BUFF ALL STEEL COMPONENTS PRIOR TO WELDING                                                                                                                                                        |         | 48 Maui Street, Hamilton,<br>New Zealand |                    | DRAWN                                      | BGB         | 8/02/2      |        |
| THIS DRAWING IS © COPYRIGHT AND IS THE PROPERTY                                                                                     |        |                                                                                                                                                                                                                               |         |                                          |                    | Phone: +64 7 849 4839                      | CHK'D       | -           | -      |
| OF TIDD ROSS TODD LTD.<br>IT IS FURNISHED TO YOU FOR CONFIDENTIAL INFORMATION<br>PURPOSES ONLY AND IS NOT TO BE DISCLOSED TO ANYONE |        |                                                                                                                                                                                                                               |         |                                          |                    | Email: trt@trt.co.nz<br>Website: trt.co.nz | APPV'D      | -           | -      |
| ELSE OR USED FOR MANUFACTURING PURPOSES WITHOUT<br>THE EXPRESS WRITTEN PERMISSION OF TIDD ROSS TODD LTD.                            |        |                                                                                                                                                                                                                               |         |                                          | -                  | ISO9001:2015                               | DO NOT SCAL | S7          | ATUS - |
|                                                                                                                                     | REV    | DATE                                                                                                                                                                                                                          | COMMENT | NAME                                     |                    |                                            | DRAWINGS IN | mm's        |        |