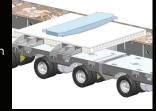

#### BOLSTER

The twin bolster arrangement is designed for beam transportation, when the trailer modules are split.

The variable positioned bolsters are controlled through the steering program.

## ESS BEAM TRAILER

MAX = Beam size and road conditions dependant

Designed by TRT, Australian Patent Number: 201802100

www.trtaustralia.com.au

www.trt.co.nz