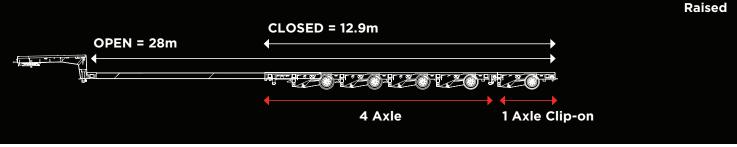

ement is designed for beam transportation, when the trailer modules are split.



The variable positioned bolsters are controlled through the steering program.

## ESS BEAM TRAILER



MAX = Beam size and road conditions dependant

Designed by TRT, Australian Patent Number: 201802100

www.trtaustralia.com.au

www.trt.co.nz

## ESS MODULAR PLATFORM SYSTEM



### **HOW ESS WORKS**

- 1. The software is programmed to the specifications and configurations of the trailer
- 2. The operator calibrates the load
- 3. The truck steers and the encoder turns within the slewing ring
- 4. This sends a signal to the steering arms at each axle
- 5. All axles steer by the prime mover or can be overridden by the remote control.

#### ESS HYDRAULIC HOUSE TRAILER



2.75m

## ESS TWIN TYRE EXTENDABLE TRAILER



## EFFICIENCY

Improve overall efficiency with ESS in a number of ways that reduce the whole of life costs of your trailer.

- ESS is easy to manage and designed for the operator. The quick and easy one button configuration can significantly reduce overall downtime with setup.
- Get every available KM out of your tyres. With all axles steering overall tyre wear is reduced.
- Increased manoeuvrability enables the operator to transport the load more efficiency with less risk.

## FLEXIBILITY

Additional axles can be added and programmed into the system, using TRT's Quick Connect modular options for platform, beam, twin tyre'd and house trailers. Talk to our experts about making your new ESS modular trailer configuration for improved payload options.

## AFTER SALES SUPPORT

TRT is proud to