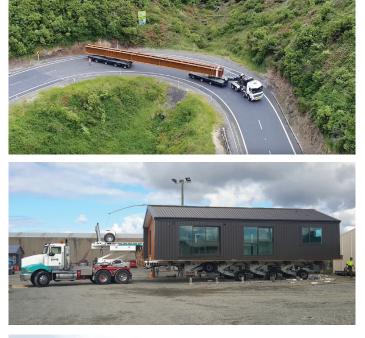

#### BOLSTER

The twin bolster arrangement is designed for beam transportation, when the trailer modules are split.

The variable positioned bolsters are controlled through the steering program.

#### ESS HYDRAULIC HOUSE TRAILER

2.75m