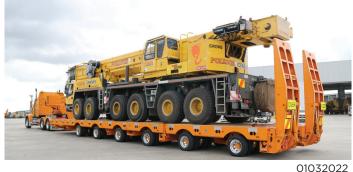

## ESS BEAM TRAILER

MAX = Beam size and road conditions dependant

Designed by TRT, Australian Patent Number: 201802100

www.trtaustralia.com.au

www.trt.co.nz