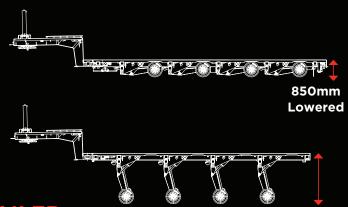

loaded.

#### BOLSTER

The twin bolster arrangement is designed for beam transportation, when the trailer modules are split.



The variable positioned bolsters are controlled through the steering program.

## ESS BEAM TRAILER



MAX = Beam size and road conditions dependant

Designed by TRT, Australian Patent Number: 201802100

www.trtaustralia.com.au

www.trt.co.nz

## ESS MODULAR PLATFORM SYSTEM



### **HOW ESS WORKS**

- 1. The software is programmed to the specifications and configurations of the trailer
- 2. The operator calibrates the load
- 3. The truck steers and the encoder turns within the slewing ring
- 4. This sends a signal to the steering arms at each axle
- 5. All axles steer by the prime mover or can be overridden by the remote control.

#### ESS HYDRAULIC HOUSE TRAILER



2.75m

## ESS TWIN TYRE EXTENDABLE TRAILER



## EFFICIENCY

Improve overall efficiency with ESS in a number of ways that reduce the whole of life costs of your trailer.

- ESS is easy to manage and designed for the operator. The quick and easy one button configuration can significantly reduce overall downtime with setup.
- Get every available KM out of your tyres. With all axles steering overall tyre wear is reduced.
- Increased manoeuvrability enables the operator to transport the load more efficiency with less risk.

## FLEXIBILITY

Additional axles can be added and programmed into the system, using TRT's Quick Connect modular options for platform, beam, twin tyre'd and house trailers. Talk to our experts about making your new ESS modular trailer configuration for improved payload opt