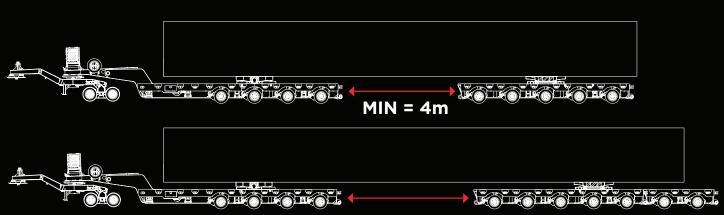

## ESS MODULAR PLATFORM SYSTEM

## FLEXIBILITY

Additional axles can be added and programmed into the system, using TRT's Quick Connect modular options for platform, beam, twin tyre'd and house trailers. Talk to our experts about making your new ESS modular trailer configuration for improved payload options.