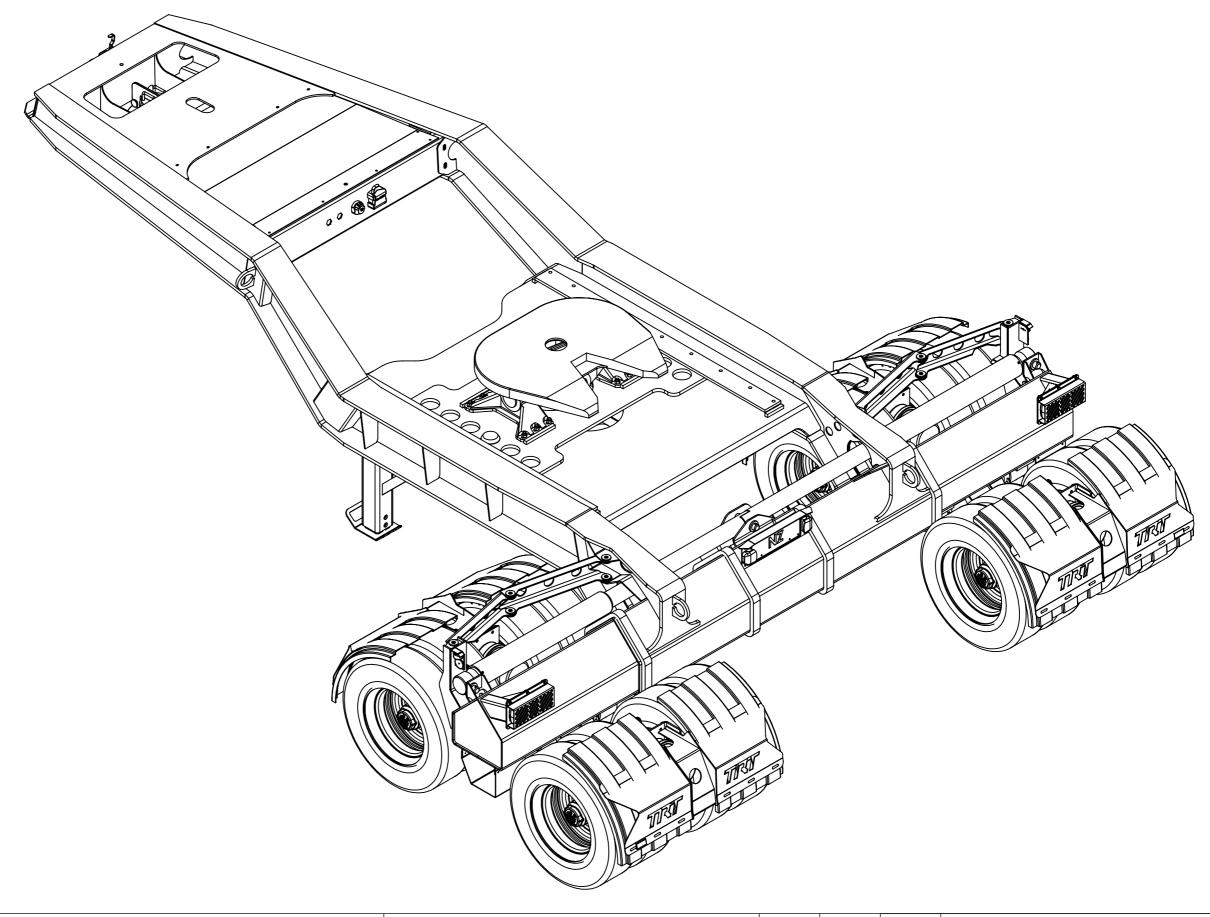

2 X 8 WIDENING DOLLY

SHEET 1 OF 3 DWG NO. DO NOT SCALE DRAWINGS IN mm's STATUS - M SCALE:1:20

REVISION Α 271-001W