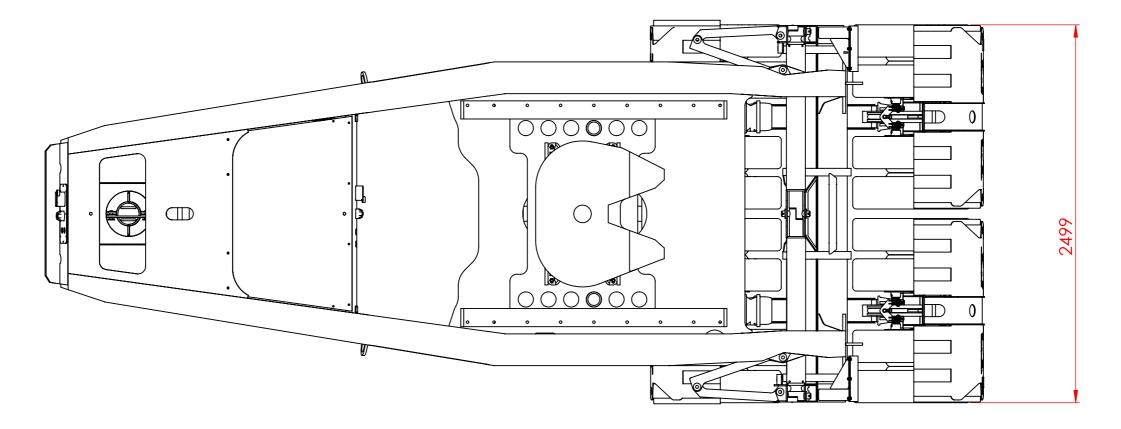

DO NOT SCALE DRAWINGS IN mm's

2 X 8 WIDENING DOLLY

DWG NO. SHEET 2 OF 3 STATUS - M SCALE:1:25

REVISION 271-001W Α

THIS DRAWING IS © COPYRIGHT AND IS THE PROPERTY OF TIDD ROSS TODD LTD.
IT IS FURNISHED TO YOU FOR CONFIDENTIAL INFORMATION PURPOSES ONLY AND IS NOT TO BE DISCLOSED TO ANYONE ELSE OR USED FOR MANUFACTURING PURPOSES WITHOUT THE EXPRESS WRITTEN PERMISSION OF TIDD ROSS TODD LTD.