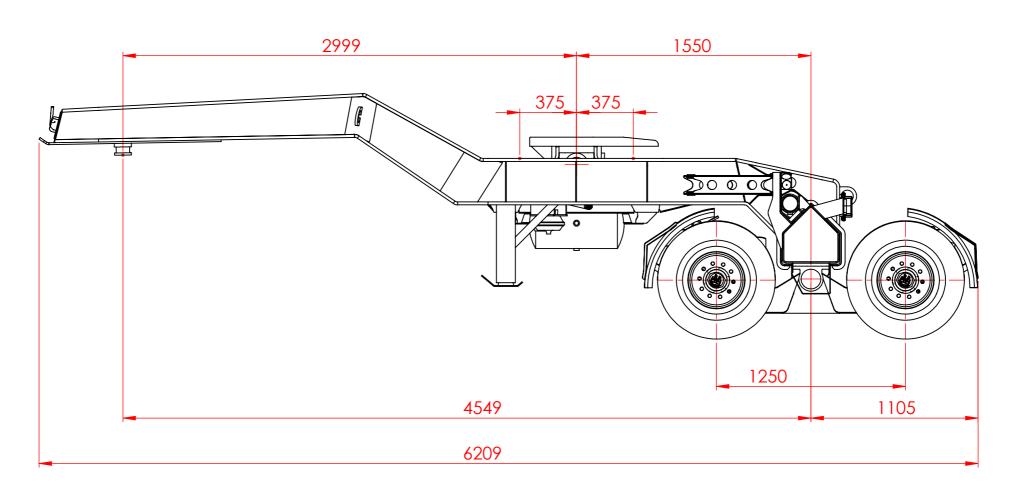

--------------------------------------------------------------------|--|
|   | OTHERWISE STATED AND SHALL BE WELDED TO A QUALIFIED PROCEDURE, BY A WELDER         |  |
| 3 | QUALIFIED FOR THE APPOPRIATE POSITION AND SUPERVISED BY A WELDING SUPERVISOR       |  |
|   |                                                                                    |  |



## 48 Maui Street Hamilton New Zealand

Phone +64 7 849 4839 Fax +64 7 849 3628 Email: trt@trt.co.nz ISO 9001

|        | NAME | DATE       |
|--------|------|------------|
| DRAWN  | DT   | 19/04/2018 |
| CHK'D  | -    | -          |
| APPV'D | -    | -          |

2 X 8 WIDENING DOLLY

SHEET 1 OF 3 DWG NO. DO NOT SCALE DRAWINGS IN mm's STATUS - M SCALE:1:20

REVISION Α 271-001W

## SPECIFICATIONS SUBJECT TO **CHANGE WITHOUT NOTICE**





TOLERANCE : ± 0.5mm UNLESS OTHERWISE STATED WIRE BUFF ALL STEEL COMPONENTS PRIOR TO WELDING

THIS DRAWING IS © COPYRIGHT AND IS THE PROPERTY OF TIDD ROSS TODD LTD.

IT IS FURNISHED TO YOU FOR CONFIDENTIAL INFORMATION PURPOSES ONLY AND IS NOT TO BE DISCLOSED TO ANYONE ELSE OR USED FOR MANUFACTURING PURPOSES WITHOUT THE EXPRESS WRITTEN PERMISSION OF TIDD ROSS TODD LTD.

WELDING: ALL INFORMATION SHALL COMPLY WITH NZIAS 1554:2000 PT 1 CATEGORY SP UNLESS
OTHERWISE STATED AND SHALL BE WELDED TO A QUALIFIED PROCEDURE, BY A WELDER
QUALIFIED FOR THE APPOPRIATE POSITION AND SUPERVISED BY A WELDING SUPERVISOR

REV DATE COMMENT



## 48 Maui Street Hamilton New Zealand

Phone +64 7 849 4839 Fax +64 7 849 3628 Email: trt@trt.co.nz ISO 9001

|        | NAME | DATE       |  |
|--------|------|---------