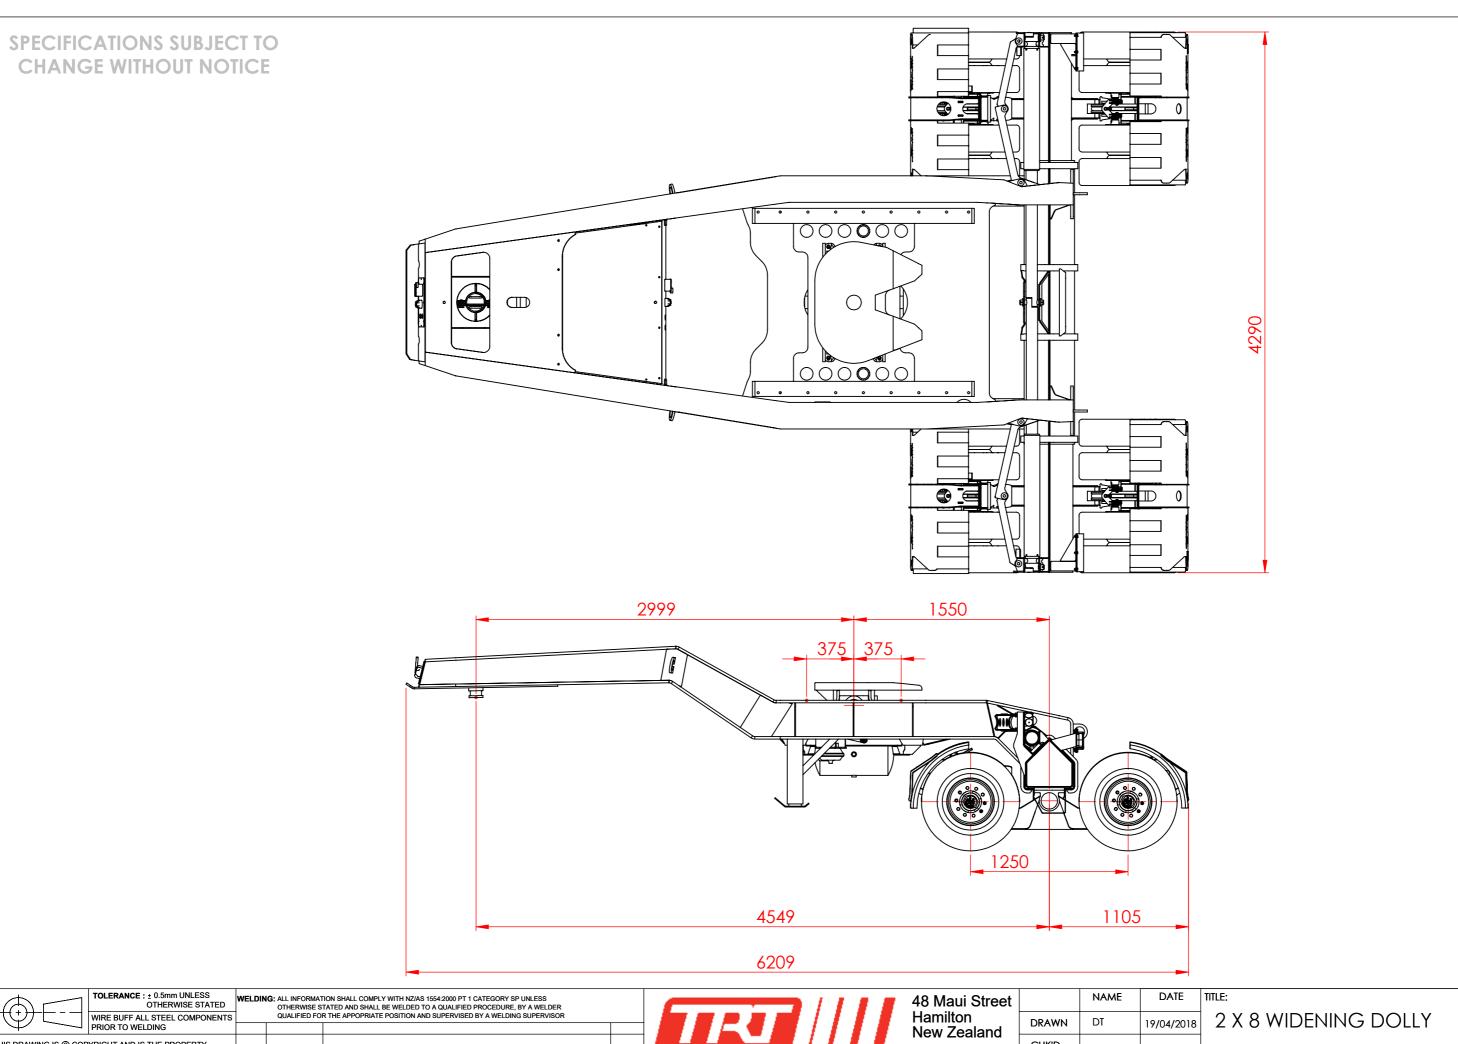

2 X 8 WIDENING DOLLY

SHEET 1 OF 3 DWG NO. DO NOT SCALE DRAWINGS IN mm's STATUS - M SCALE:1:20

REVISION Α 271-001W

DO NOT SCALE DRAWINGS IN mm's

2 X 8 WIDENING DOLLY

DWG NO. SHEET 2 OF 3 STATUS - M SCALE:1:25

REVISION 271-001W Α

THIS DRAWING IS © COPYRIGHT AND IS THE PROPERTY OF TIDD ROSS TODD LTD.
IT IS FURNISHED TO YOU FOR CONFIDENTIAL INFORMATION PURPOSES ONLY AND IS NOT TO BE DISCLOSED TO ANYONE ELSE OR USED FOR MANUFACTURING PURPOSES WITHOUT THE EXPRESS WRITTEN PERMISSION OF TIDD ROSS TODD LTD.