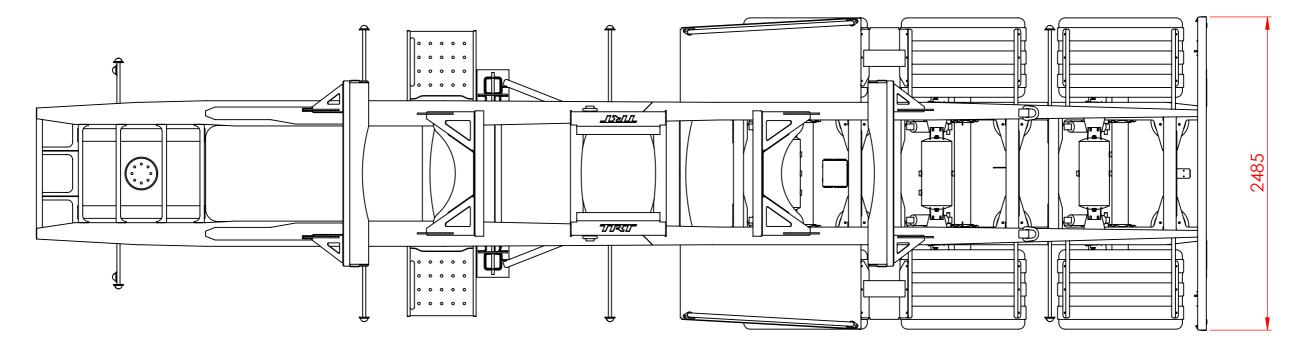

TRI CRANE SKELETAL WING WEIGHT TRAILER

SHEET 1 OF 2 DWG NO. DO NOT SCALE DRAWINGS IN mm's STATUS - M SCALE:1:25

REVISION 268-A03 W