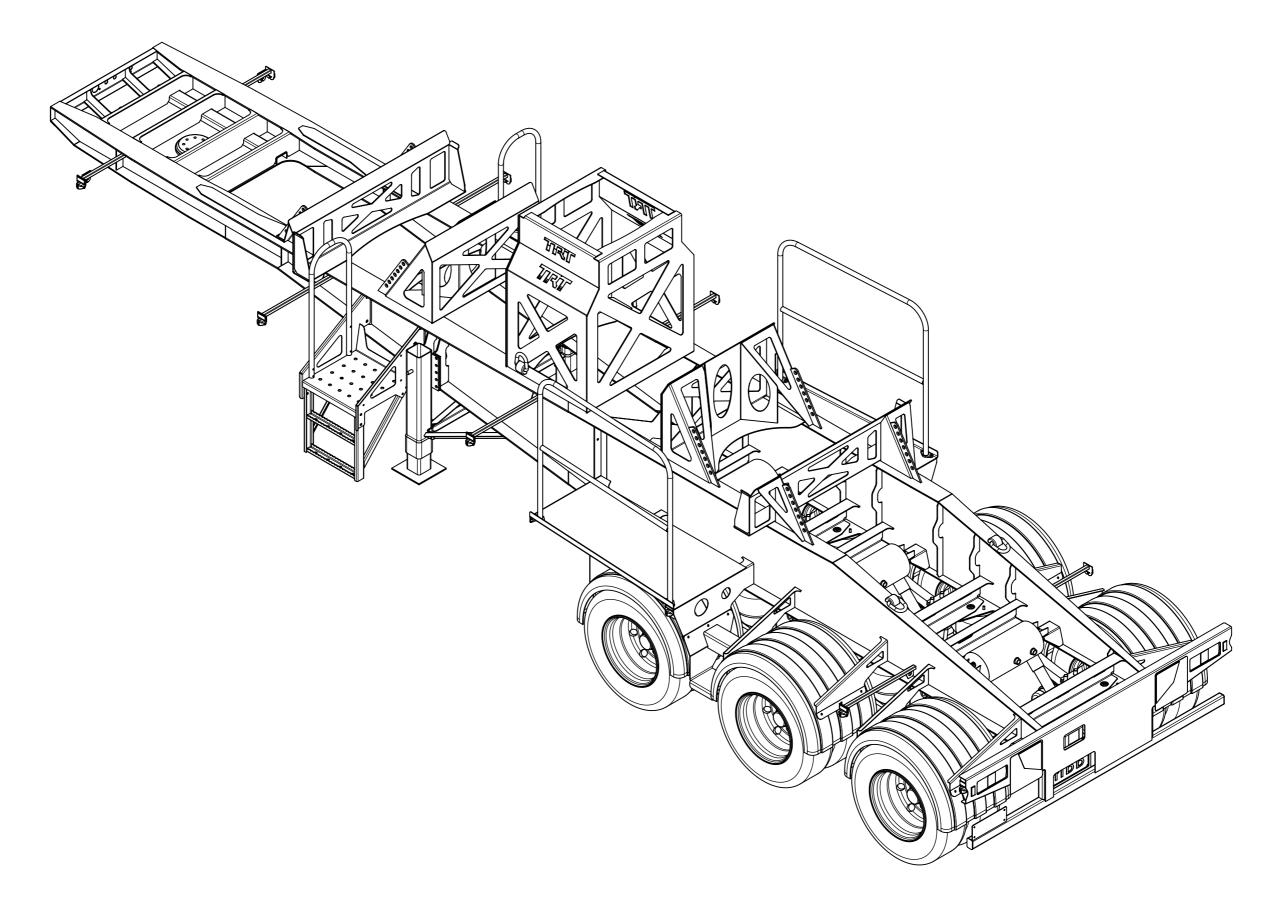

TRI CRANE SKELETAL WING WEIGHT TRAILER

SHEET 1 OF 2 DWG NO. DO NOT SCALE DRAWINGS IN mm's STATUS - M SCALE:1:25

REVISION 268-A03 W