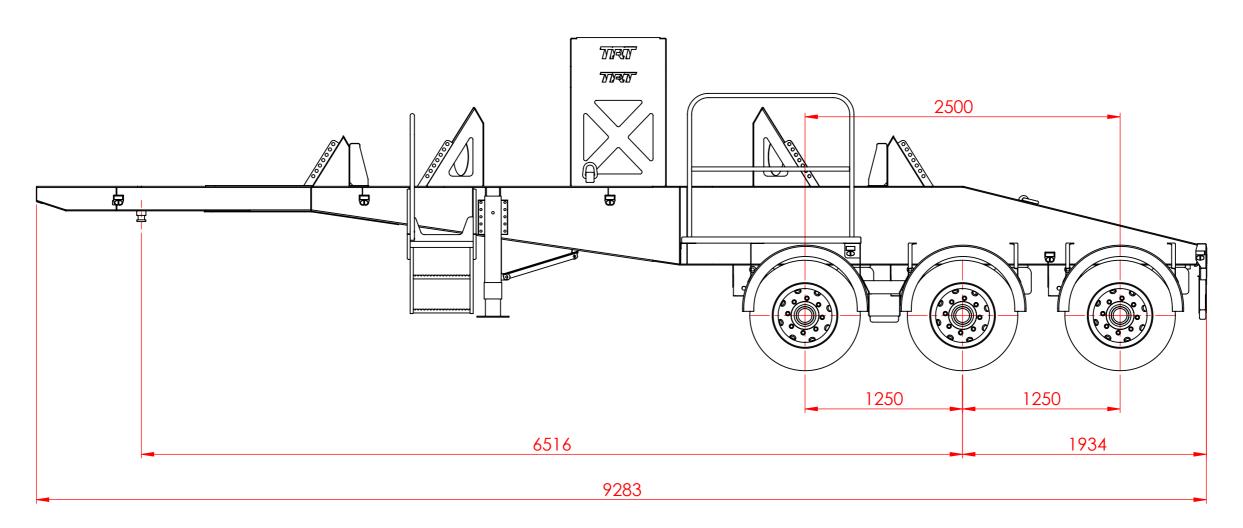

TRI CRANE SKELETAL WING WEIGHT TRAILER

SHEET 1 OF 2 DWG NO. DO NOT SCALE DRAWINGS IN mm's STATUS - M SCALE:1:25

REVISION 268-A03 W