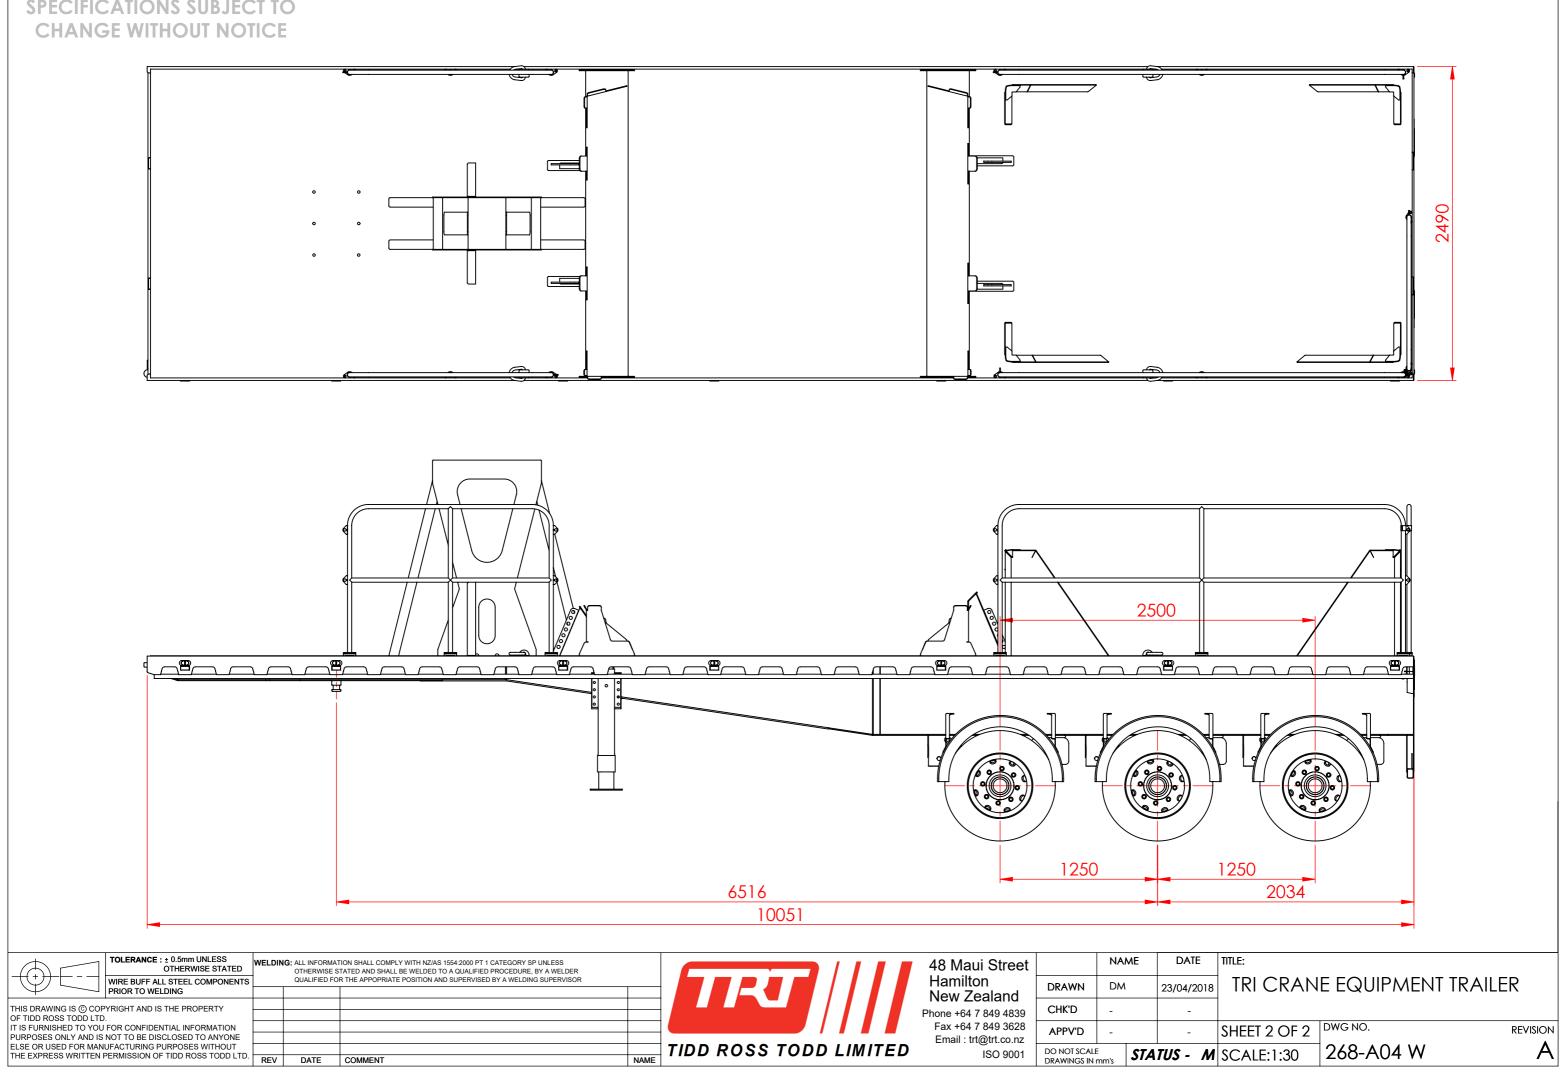

| ATE    | TITLE:                      |           |          |  |  |  |
|--------|-----------------------------|-----------|----------|--|--|--|
| 4/2018 | TRI CRANE EQUIPMENT TRAILER |           |          |  |  |  |
| -      |                             |           |          |  |  |  |
| -      | SHEET 1 OF 2                | DWG NO.   | REVISION |  |  |  |
| - M    | SCALE:1:30                  | 268-A04 W | A        |  |  |  |
|        |                             |           |          |  |  |  |