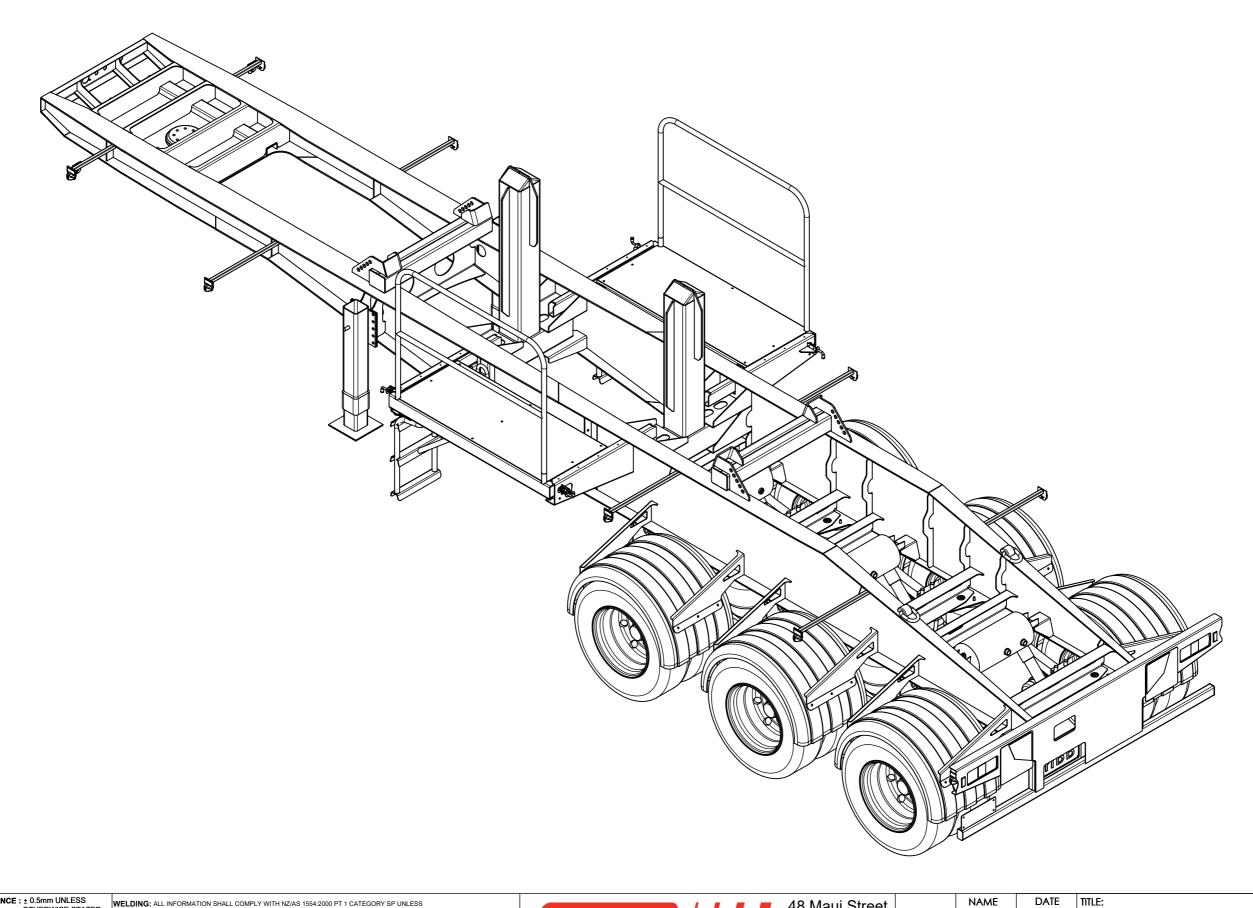

TRI CRANE SKELETAL SLAB TRAILER

SHEET 1 OF 2 DWG NO. DO NOT SCALE DRAWINGS IN mm's STATUS - M SCALE:1:25

REVISION 268-A02 W