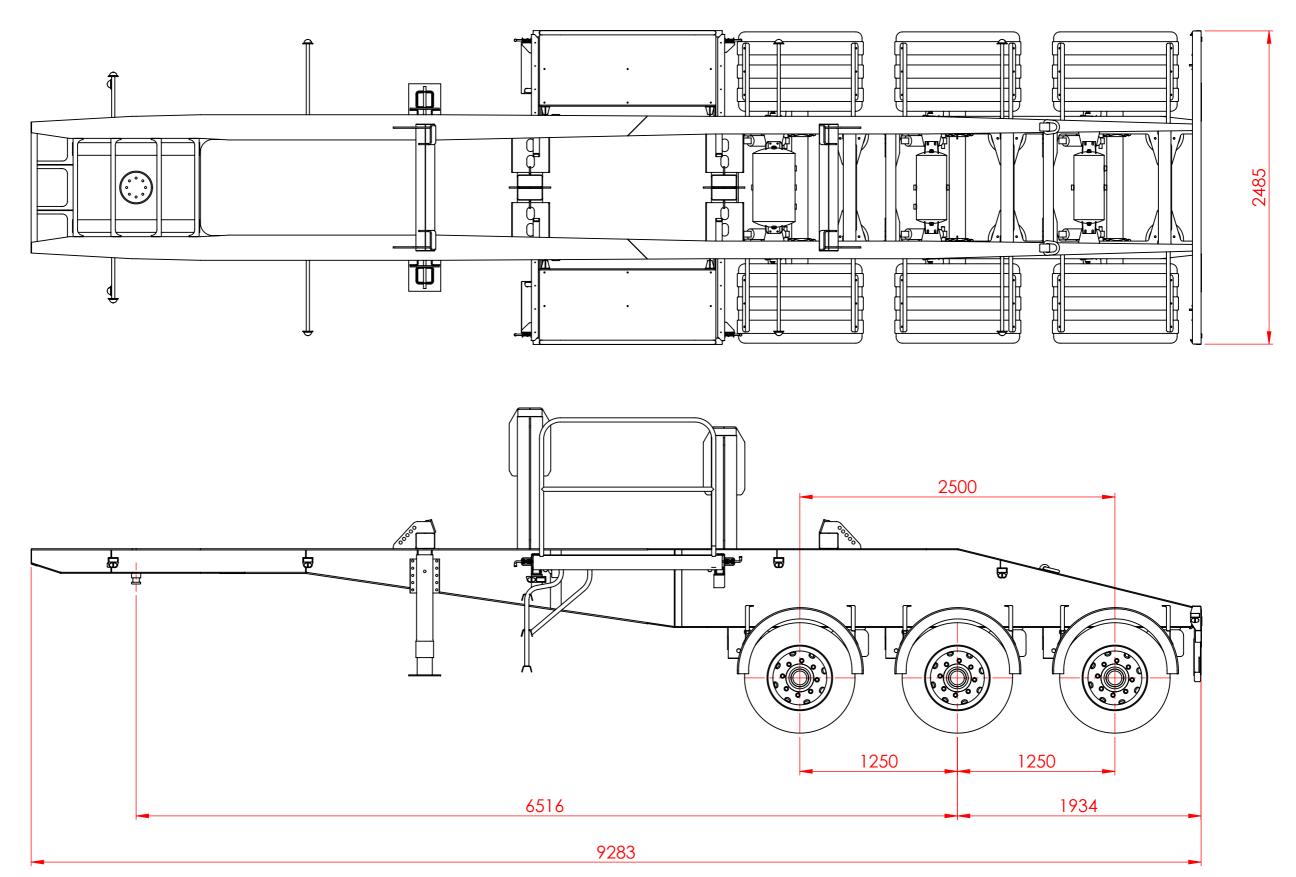

TRI CRANE SKELETAL SLAB TRAILER

REVISION

SHEET 2 OF 2 DWG NO. 268-A02 W DO NOT SCALE DRAWINGS IN mm's STATUS - M SCALE:1:30