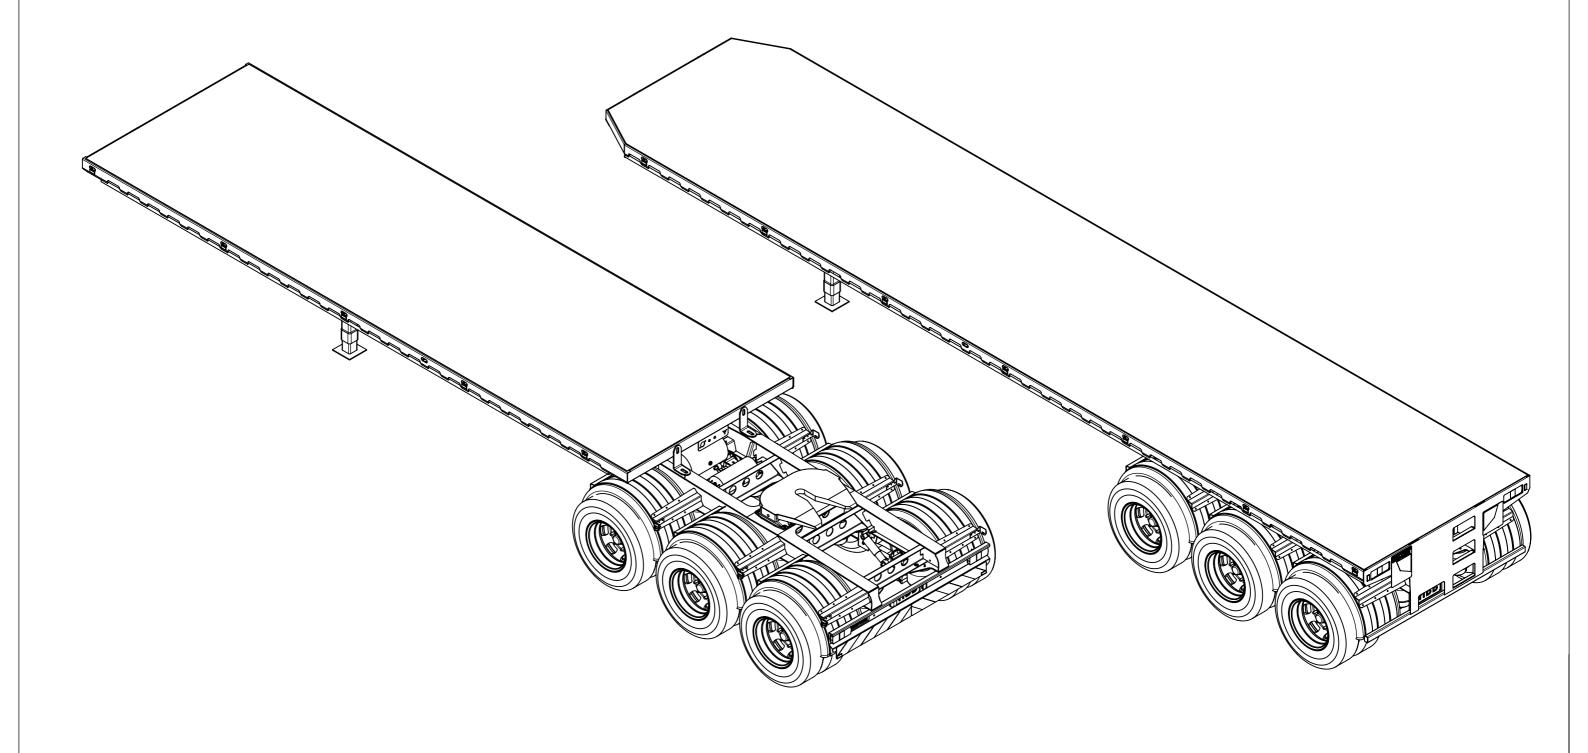

TRI/TRI B-DOUBLE - DECKED IN

SHEET 1 OF 3 DWG NO. DO NOT SCALE DRAWINGS IN mm's STATUS - M SCALE:1:40

REVISION 234-A1 W-DECKED