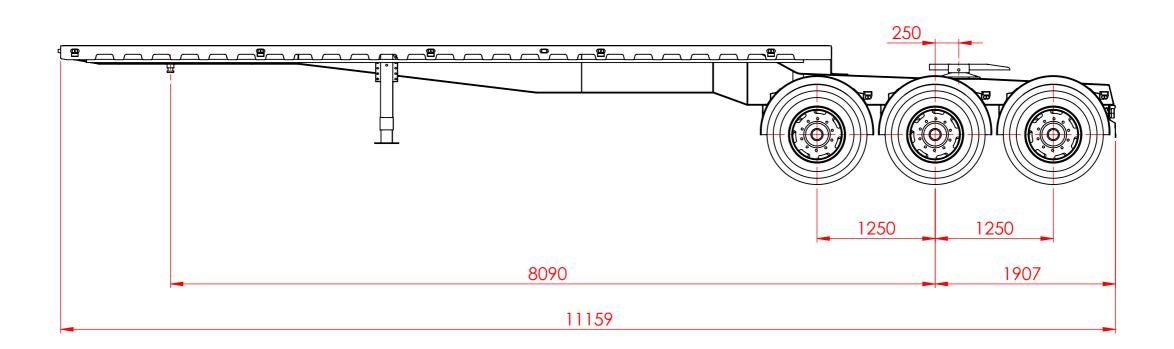

TRI/TRI B-DOUBLE - DECKED IN

SHEET 1 OF 3 DWG NO. DO NOT SCALE DRAWINGS IN mm's STATUS - M SCALE:1:40

REVISION 234-A1 W-DECKED