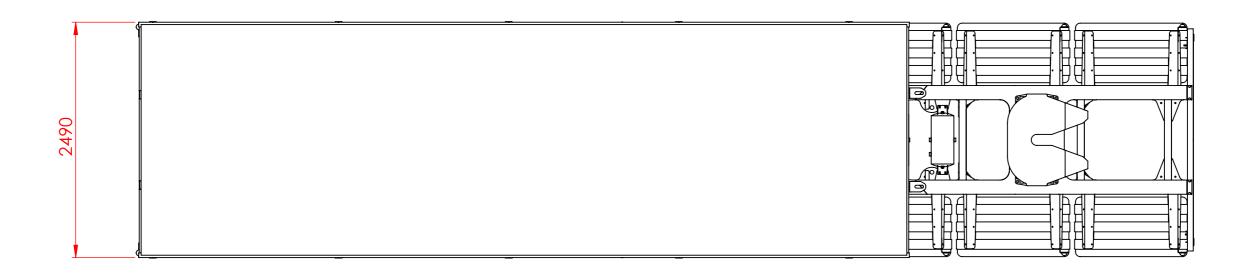

TRI/TRI B-DOUBLE - DECKED IN

SHEET 1 OF 3 DWG NO. DO NOT SCALE DRAWINGS IN mm's STATUS - M SCALE:1:40

REVISION 234-A1 W-DECKED