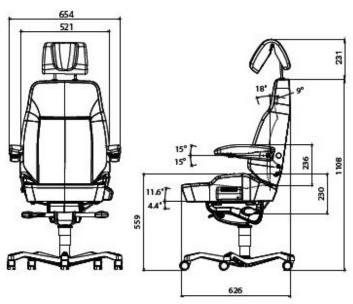

ng variable height lumbar support and customised side support, this chair ensures a personalised fit. Alongside back recline, tilt-lock, and height riser mechanisms, it also offers adjustable headrest and armrests. With its versatility, it serves as an excellent chair for injury rehabilitation.

- AFRDI Level 6 Certified
- Warranted to 225kg
- 5 Year Warranty
- Back and Seat Electric Adjustable Airbags
- Variable Height Lumbar Support
- Back Recline
- Tilt-lock and Height Raiser Mechanisms
- Available in Black Leather and Havana Black Cloth
- Excellent for Injury Rehabilitation

KAB seating prides itself on a high standard of quality, safety, and sustainability.
Complying to the international standards ISO 9001:2015 Quality, ISO 45001:2018 Safety and ISO 14001:2015 Environment.













SEAT DIMENSIONS IN (MM)