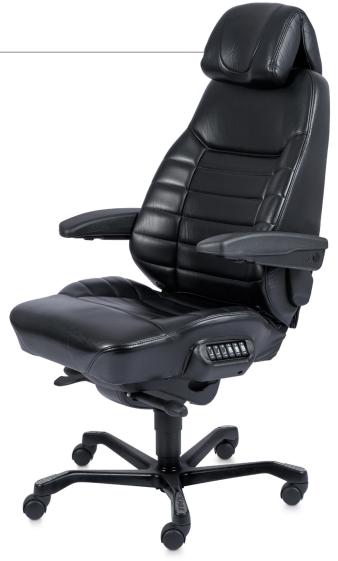

## KAB//Seating

The KAB ACS Executive is a top-tier 24/7 office chair, ideal for back pain sufferers. It features eight electrically adjustable air bags in the seat and back cushions, providing optimal comfort and ergonomic support. Featuring variable height lumbar support and customised side support, this chair ensures a personalised fit. Alongside back recline, tilt-lock, and height riser mechanisms, it also offers adjustable headrest and armrests. With its versatility, it serves as an excellent chair for injury rehabilitation.

- AFRDI Level 6 Certified
- Warranted to 225kg
- 5 Year Warranty
- Back and Seat Electric Adjustable Airbags
- Variable Height Lumbar Support
- Back Recline
- Tilt-lock and Height Raiser Mechanisms
- Available in Black Leather and Havana Black Cloth
- Excellent for Injury Rehabilitation