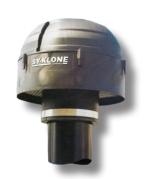

## SY-KLONE CENTRIFUGAL PRECLEANERS

Air Flow Range:100-1,650 CFM

Recommended Mounting: All vertical and horizontal air cleaner housings, including the tube body systems.

**Equipment Types:** All machines including those equipped with Strata-style tube body systems or internal precleaners.

Application Altitude Range: Sea level to 10,000 feet.

Recommended Uses: Severe dust, rain, snow, off-road conditions, land fills, mining, forestry, farming and construction.

• Removes up to 98% of dust and debris