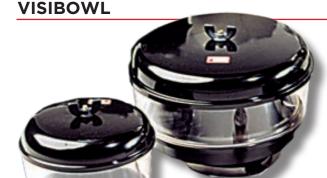

A range of adaptors and inserts allows Sy-Klone to fit in most applications.

Replacement howl

- Rubber reducers combined with pre-cleaner units to cover most air intake sizes
- Manufactured with UV stabilised polymer to prevent discoloration and cracking
- Replacement bowls interchangeable with Donaldson® full view pre-cleaners
- Four common sizes
- Removes from 70 to 85% of dust and debris

|                      |                                                                |                                                                                                                                                     |                                                                                                    | replacement bown                                                                                                                                                                               |                                                                                                                                                                                                                                                                                                                                                                                        |
|----------------------|----------------------------------------------------------------|-----------------------------------------------------------------------------------------------------------------------------------------------------|----------------------------------------------------------------------------------------------------|------------------------------------------------------------------------------------------------------------------------------------------------------------------------------------------------|----------------------------------------------------------------------------------------------------------------------------------------------------------------------------------------------------------------------------------------------------------------------------------------------------------------------------------------------------------------------------------------|
| P/N Description      | Air Flow (CFM)                                                 | Inlet Size                                                                                                                                          | Donaldson® P/N                                                                                     | Visibowl™                                                                                                                                                                                      | Donaldson®                                                                                                                                                                                                                                                                                                                                                                             |
| Pre-cleaner assembly | 30-90                                                          | 2.0"                                                                                                                                                | H002040                                                                                            | 3910200S                                                                                                                                                                                       | P02-0115                                                                                                                                                                                                                                                                                                                                                                               |
| Pre-cleaner assembly | 80-170                                                         | 3.0"                                                                                                                                                | H001249                                                                                            | 3910300S                                                                                                                                                                                       | P02-0227                                                                                                                                                                                                                                                                                                                                                                               |
| Pre-cleaner assembly | 150-340                                                        | 4.5"                                                                                                                                                | H000823                                                                                            | 3910450S                                                                                                                                                                                       | P01-6330                                                                                                                                                                                                                                                                                                                                                                               |
| Pre-cleaner assembly | 330-740                                                        | 5.0"                                                                                                                                                | H002043                                                                                            | 3910500S                                                                                                                                                                                       | P02-0344                                                                                                                                                                                                                                                                                                                                                                               |
|                      | Pre-cleaner assembly Pre-cleaner assembly Pre-cleaner assembly | P/N Description Air Flow (CFM)  Pre-cleaner assembly 30-90  Pre-cleaner assembly 80-170  Pre-cleaner assembly 150-340  Pre-cleaner assembly 330-740 | Pre-cleaner assembly 30-90 2.0" Pre-cleaner assembly 80-170 3.0" Pre-cleaner assembly 150-340 4.5" | Pre-cleaner assembly 30-90         2.0"         H002040           Pre-cleaner assembly 80-170         3.0"         H001249           Pre-cleaner assembly 150-340         4.5"         H000823 | P/N Description         Air Flow (CFM)         Inlet Size         Donaldson® P/N         VisibowI™           Pre-cleaner assembly         30-90         2.0"         H002040         3910200S           Pre-cleaner assembly         80-170         3.0"         H001249         3910300S           Pre-cleaner assembly         150-340         4.5"         H000823         3910450S |