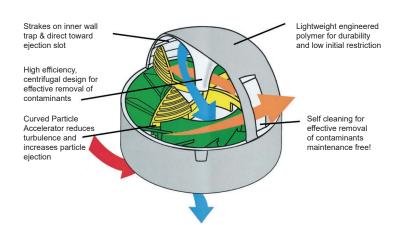

## SY-KLONE CENTRIFUGAL PRECLEANERS

Air Flow Range:100-1,650 CFM

Recommended Mounting: All vertical and horizontal air cleaner housings, including the tube body systems.

**Equipment Types:** All machines including those equipped with Strata-style tube body systems or internal precleaners.

Application Altitude Range: Sea level to 10,000 feet.

Recommended Uses: Severe dust, rain, snow, off-road conditions, land fills, mining, forestry, farming and construction.

• Removes up to 98% of dust and debris