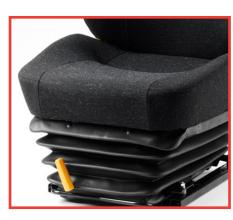

- Fore and Aft adjustment of 160mm
- 60mm seat height and tilt adjustment
- 100mm vertical suspension stroke
- Air lumbar support
- Headrest