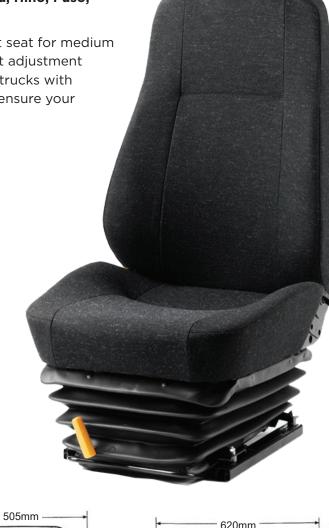

## **KAB 714**

KAB//Seating

Suitable for medium and heavy trucks such as Isuzu, Hino, Fuso, Mitsubishi, Nissan UD, Scania, and Volvo.

The KAB 714 seat is highly popular as a replacement seat for medium to heavy-duty trucks. Featuring an automatic weight adjustment between 70 and 120kgs this seat is ideally suited to trucks with multiple operators. Featuring air lumbar support to ensure your operators back is protected.

- Fore and Aft adjustment of 160mm
- 60mm seat height and tilt adjustment
- 100mm vertical suspension stroke
- Air lumbar support
- Headrest