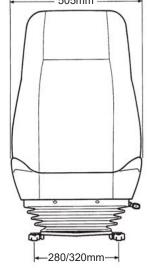

- Fore and Aft adjustment of 160mm
- 60mm seat height and tilt adjustment
- 100mm vertical suspension stroke
- Air lumbar support
- Headrest