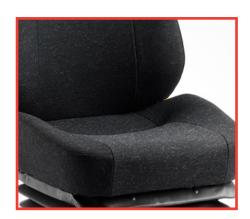

## **KAB 714**

KAB//Seating

Suitable for medium and heavy trucks such as Isuzu, Hino, Fuso, Mitsubishi, Nissan UD, Scania, and Volvo.

The KAB 714 seat is highly popular as a replacement seat for medium to heavy-duty trucks. Featuring an automatic weight adjustment between 70 and 120kgs this seat is ideally suited to trucks with multiple operators. Featuring air lumbar support to ensure your operators back is protected.