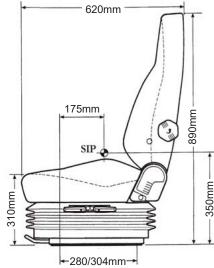

- Fore and Aft adjustment of 160mm
- 60mm seat height and tilt adjustment
- 100mm vertical suspension stroke
- Air lumbar support
- Headrest