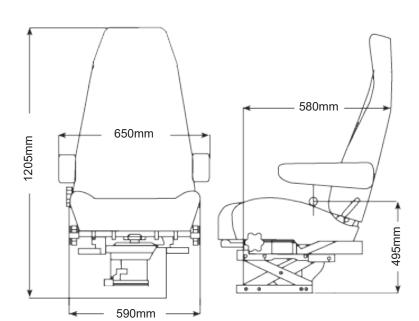

Other features include:

- Air suspension with 100mm stroke
- Fore and aft isolator
- High performance damper
- Adjustable armrests
- Adjustable seat cushion