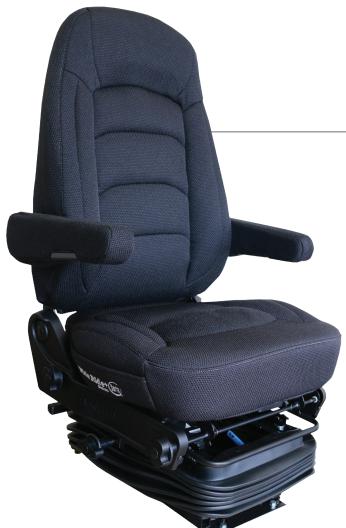

## Suitable for Freightliner, Western Star, Kenworth and International Trucks.

The Bostrom Wide Ride + Serta® is premium quality seat that redefines driver comfort. With a combination of Serta® memory foam and Bostrom stable seat design; this high-performance seat could be your last. It features air lumber with back cycler. This seat is designed for the toughest journey and ideal for NZ road conditions.

Other features include:

- Air suspension with 100mm stroke
- Fore and aft isolator
- High performance damper
- Adjustable armrests
- Adjustable seat cushion