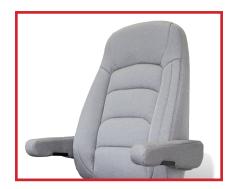

## TRT MADE POSSIBLE BOSTROM WIDE

## BOSTROM WIDE RIDE + SERTA





## Suitable for Freightliner, Western Star, Kenworth and International Trucks.

The Bostrom Wide Ride + Serta® is premium quality seat that redefines driver comfort. With a combination of Serta® memory foam and Bostrom stable seat design; this high-performance seat could be your last. It features air lumber with back cycler. This seat is designed for the toughest journey and ideal for NZ road conditions.

Other features include:

- Air suspension with 100mm stroke
- Fore and aft isolator
- High performance damper
- Adjustable armrests
- Adjustable seat cushion

## **Options:**

Grey or black trim