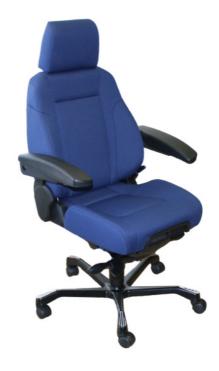

# Supplier: KAB Seating Pty Ltd

Description:

ion: **Operator (II) Chair** 

#### Components

Arms: Height AdjustableOperatMechanismOperatPedestal BaseOperatMinimum Class of Gas SpringClass 2Gas SpringOperatCastors: FrictionOperatCastors: Free WheelingOperatFoam: SeatOperatFoam: BackOperat

#### Identification

Operator (II) Arm Operator (II) Mechanism Operator (II) Base Class 2 Operator (II) Gas Spring Operator (II) Castor Operator (II) Castor Operator (II) Seat Foam Operator (II) Back Foam