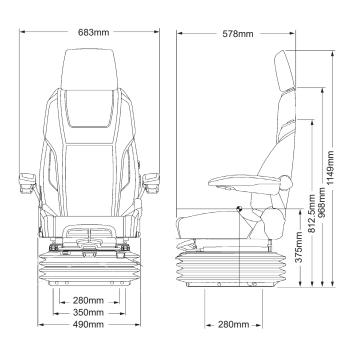

## **KAB 61K4-M MARINE SEAT**

KAB//Seating - Marine

This KAB 61K4-M seat features extra heavy duty mechanical suspension with the highest operator rating in the KAB range of 170kg. This seat has the latest design features to ensure your operators have the best ride available. This seat can be fitted in a variety of vessels.

## Other features include:

- Manual weight adjustment, 80-170kg
- Fore and Aft adjustment of 200mm
- 5 position lumbar support
- Seat cushion slide and tilt of 50mm