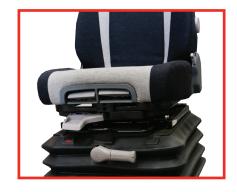

## **KAB 61K4-M MARINE SEAT**

KAB//Seating - Marine

This KAB 61K4-M seat features extra heavy duty mechanical suspension with the highest operator rating in the KAB range of 170kg. This seat has the latest design features to ensure your operators have the best ride available. This seat can be fitted in a variety of vessels.

## Other features include:

- Manual weight adjustment, 80-170kg
- Fore and Aft adjustment of 200mm
- 5 position lumbar support
- Seat cushion slide and tilt of 50mm