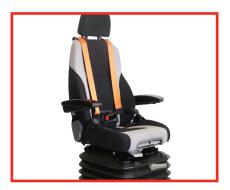

## **KAB 61K4-M MARINE SEAT**

KAB//Seating - Marine

This KAB 61K4-M seat features extra heavy duty mechanical suspension with the highest operator rating in the KAB range of 170kg. This seat has the latest design features to ensure your operators have the best ride available. This seat can be fitted in a variety of vessels.

## **Options:**

- Armrests
- Lap seatbelt, 3-point lap/diag belt, 4-point harness belt