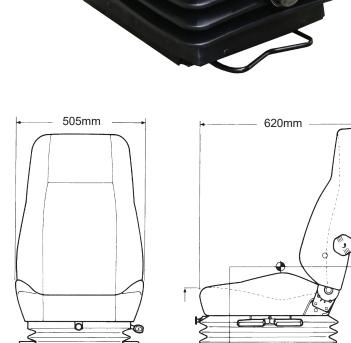

## Other features include:

- Manual weight adjustment, 80-150kg
- Fore and Aft adjustment of 200mm
- 5 position lumbar support
- Seat cushion slide and tilt of 50mm