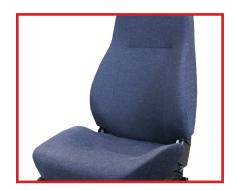

## KAB//Seating - Marine

This KAB 524 seat features extra heavy duty mechanical suspension with and operator rating of 150kg.

With its high back feature and air lumbar system. The KAB 524 Marine seat provides superior support for operators in marine conditions This ensures they are looked after in the harshest marine environments.

## Other features include:

- Manual weight adjustment, 80-150kg
- Fore and Aft adjustment of 200mm
- 5 position lumbar support
- Seat cushion slide and tilt of 50mm