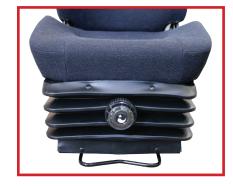

## KAB//Seating - Marine

This KAB 524 seat features extra heavy duty mechanical suspension with and operator rating of 150kg.

With its high back feature and air lumbar system. The KAB 524 Marine seat provides superior support for operators in marine conditions This ensures they are looked after in the harshest marine environments.

## Other features include:

- Manual weight adjustment, 80-150kg
- Fore and Aft adjustment of 200mm
- 5 position lumbar support
- Seat cushion slide and tilt of 50mm