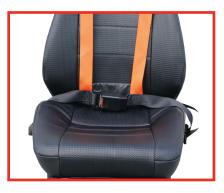

## KAB//Seating - Marine

The KAB 514C features an integrated 4 point harness for maximum safety in the most extreme conditions. The operator is secure, reducing body movement and fatigue over long periods.

## Other features include:

- 5 position mechanical lumbar support
- Fore and aft adjustment of 180mm
- Manual adjustment for operator, 50 to 120kg
- 60mm height and tilt adjustment
- 100mm vertical suspension stroke
- Double locking heavy duty slide rails •
- Integrated 4 point full harness seat belt
- Vibration performance to ISO 7096