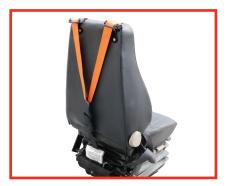

## KAB//Seating - Marine

The KAB 514C features an integrated 4 point harness for maximum safety in the most extreme conditions. The operator is secure, reducing body movement and fatigue over long periods.

## Other features include:

- 5 position mechanical lumbar support
- Fore and aft adjustment of 180mm
- Manual adjustment for operator, 50 to 120kg
- 60mm height and tilt adjustment
- 100mm vertical suspension stroke
- Double locking heavy duty slide rails •
- Integrated 4 point full harness seat belt
- Vibration performance to ISO 7096