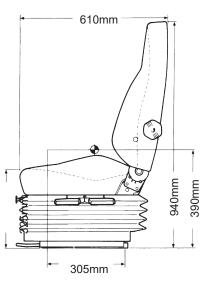

## Other features include:

- 5 position mechanical lumbar support
- Fore and aft adjustment of 180mm
- Manual adjustment for operator, 50 to 120kg
- 60mm height and tilt adjustment
- 100mm vertical suspension stroke
- Double locking heavy duty slide rails •
- Integrated 4 point full harness seat belt
- Vibration performance to ISO 7096

## **Options:**

- Adjustable armrests
- Up to 360° swivel options
- Various trim options including leather, fabric or vinyl
- heavy duty 150kg rating

497mm n 280mm