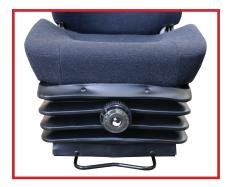

## KAB//Seating - Marine

The KAB 514C features an integrated 4 point harness for maximum safety in the most extreme conditions. The operator is secure, reducing body movement and fatigue over long periods.

### Other features include:

- 5 position mechanical lumbar support
- Fore and aft adjustment of 180mm
- Manual adjustment for operator, 50 to 120kg
- 60mm height and tilt adjustment
- 100mm vertical suspension stroke
- Double locking heavy duty slide rails •
- Integrated 4 point full harness seat belt
- Vibration performance to ISO 7096