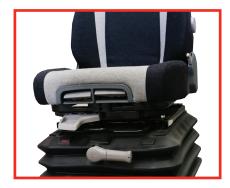

### The KAB 61K4 is designed for comfort in the harshest marine environments.

This KAB 61K4-M seat features extra heavy duty mechanical suspension with the highest operator rating in the KAB range of 170kg. This seat has the latest design features to ensure your operators have the best ride available. This seat can be fitted in a variety of vessels.

#### Other features include:

- Manual weight adjustment, 80-170kg
- Fore and Aft adjustment of 200mm
- 5 position lumbar support •
- Seat cushion slide and tilt of 50mm