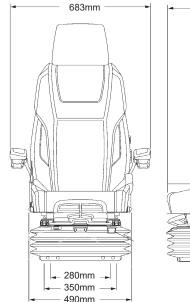

### The KAB 61K4 is designed for comfort in the harshest marine environments.

This KAB 61K4-M seat features extra heavy duty mechanical suspension with the highest operator rating in the KAB range of 170kg. This seat has the latest design features to ensure your operators have the best ride available. This seat can be fitted in a variety of vessels.

#### Other features include:

- Manual weight adjustment, 80-170kg
- Fore and Aft adjustment of 200mm
- 5 position lumbar support •
- Seat cushion slide and tilt of 50mm