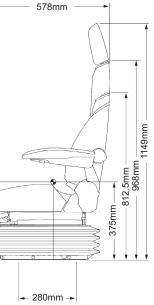

### The KAB 61K4 is designed for comfort in the harshest marine environments.

This KAB 61K4-M seat features extra heavy duty mechanical suspension with the highest operator rating in the KAB range of 170kg. This seat has the latest design features to ensure your operators have the best ride available. This seat can be fitted in a variety of vessels.

#### Other features include:

- Manual weight adjustment, 80-170kg
- Fore and Aft adjustment of 200mm
- 5 position lumbar support •
- Seat cushion slide and tilt of 50mm