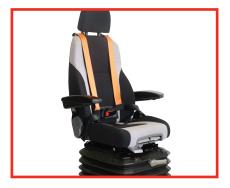

### The KAB 61K4 is designed for comfort in the harshest marine environments.

This KAB 61K4-M seat features extra heavy duty mechanical suspension with the highest operator rating in the KAB range of 170kg. This seat has the latest design features to ensure your operators have the best ride available. This seat can be fitted in a variety of vessels.

#### Other features include:

- Manual weight adjustment, 80-170kg
- Fore and Aft adjustment of 200mm
- 5 position lumbar support •
- Seat cushion slide and tilt of 50mm

### **Options:**

- Armrests
- Lap seatbelt, 3-point lap/diag belt, 4-point harness belt