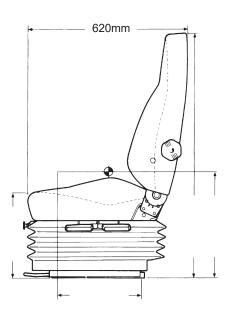

### The KAB 61K4 is designed for comfort in the harshest marine environments.

This KAB 61K4-M seat features extra heavy duty mechanical suspension with the highest operator rating in the KAB range of 170kg. This seat has the latest design features to ensure your operators have the best ride available. This seat can be fitted in a variety of vessels.

#### Other features include:

- Manual weight adjustment, 80-170kg
- Fore and Aft adjustment of 200mm
- 5 position lumbar support •
- Seat cushion slide and tilt of 50mm