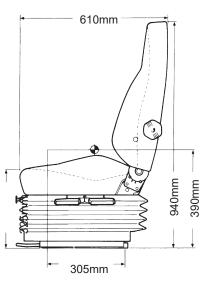

### **Options:**

- Adjustable armrests
- Up to 360° swivel options
- Various trim options including leather, fabric or vinyl
- heavy duty 150kg rating

497mm n 280mm