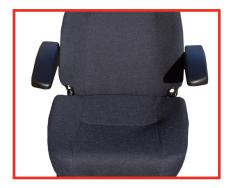

### **Options:**

- Armrests
- Lap seatbelt, 3-point lap/diag belt, 4-point harness belt

### **Options:**

- Adjustable armrests
- Up to 360° swivel options
- Various trim options including leather, fabric or vinyl
- heavy duty 150kg rating

497mm n 280mm

#### **Other features include:**

- Manual weight adjustment, 80-150kg
- Fore and Aft adjustment of 200mm
- 60mm seat height and tilt adjustment
- 5 position lumbar support
- Factory fitted adjustable armrests