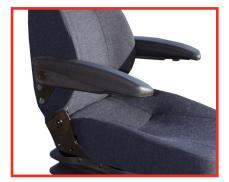

### **Options:**

- Armrests
- Lap seatbelt, 3-point lap/diag belt, 4-point harness belt

### **Options:**

- Adjustable armrests
- Up to 360° swivel options
- Various trim options including leather, fabric or vinyl
- heavy duty 150kg rating

497mm n 280mm

#### **Other features include:**

- Manual weight adjustment, 80-150kg
- Fore and Aft adjustment of 200mm
- 60mm seat height and tilt adjustment
- 5 position lumbar support
- Factory fitted adjustable armrests