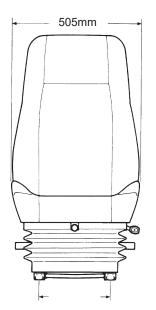

### The KAB 61K4 is designed for comfort in the harshest marine environments.

This KAB 61K4-M seat features extra heavy duty mechanical suspension with the highest operator rating in the KAB range of 170kg. This seat has the latest design features to ensure your operators have the best ride available. This seat can be fitted in a variety of vessels.

#### Other features include:

- Manual weight adjustment, 80-170kg
- Fore and Aft adjustment of 200mm
- 5 position lumbar support •
- Seat cushion slide and tilt of 50mm