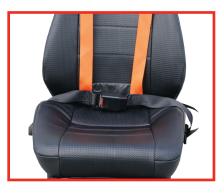

## KAB//Seating - Marine

The KAB 514C features an integrated 4 point harness for maximum safety in the most extreme conditions. The operator is secure, reducing body movement and fatigue over long periods.

### Other features include:

- 5 position mechanical lumbar support
- Fore and aft adjustment of 180mm
- Manual adjustment for operator, 50 to 120kg
- 60mm height and tilt adjustment
- 100mm vertical suspension stroke
- Double locking heavy duty slide rails •
- Integrated 4 point full harness seat belt
- Vibration performance to ISO 7096