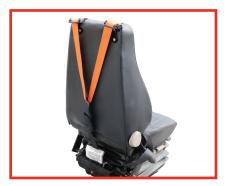

## KAB//Seating - Marine

The KAB 514C features an integrated 4 point harness for maximum safety in the most extreme conditions. The operator is secure, reducing body movement and fatigue over long periods.

### Other features include:

- 5 position mechanical lumbar support
- Fore and aft adjustment of 180mm
- Manual adjustment for operator, 50 to 120kg
- 60mm height and tilt adjustment
- 100mm vertical suspension stroke
- Double locking heavy duty slide rails •
- Integrated 4 point full harness seat belt
- Vibration performance to ISO 7096