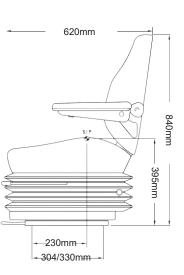

### The KAB 61K4 is designed for comfort in the harshest marine environments.

This KAB 61K4-M seat features extra heavy duty mechanical suspension with the highest operator rating in the KAB range of 170kg. This seat has the latest design features to ensure your operators have the best ride available. This seat can be fitted in a variety of vessels.

#### Other features include:

- Manual weight adjustment, 80-170kg
- Fore and Aft adjustment of 200mm
- 5 position lumbar support •
- Seat cushion slide and tilt of 50mm