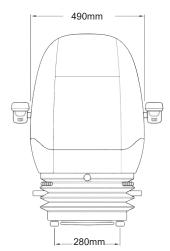

### The KAB 61K4 is designed for comfort in the harshest marine environments.

This KAB 61K4-M seat features extra heavy duty mechanical suspension with the highest operator rating in the KAB range of 170kg. This seat has the latest design features to ensure your operators have the best ride available. This seat can be fitted in a variety of vessels.

#### Other features include:

- Manual weight adjustment, 80-170kg
- Fore and Aft adjustment of 200mm
- 5 position lumbar support •
- Seat cushion slide and tilt of 50mm