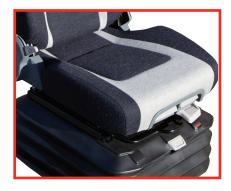

## KA65-K4 AIR

Suitable for Hitachi, Caterpillar, Komatsu, Volvo, Terex, Kobelco, Case and more.

This KAB 65K4 seat features super heavy-duty air suspension with the highest operator rating in the KAB range of 200kg. This seat has the latest design features for construction and earthmoving equipment including excavators, loaders, dozers, and graders.

- Manual weight adjustment, 80-200kg
- Fore and Aft adjustment of 200mm
- 5 position lumbar support
- Seat cushion slide and tilt of 50mm
- Fore and aft isolator