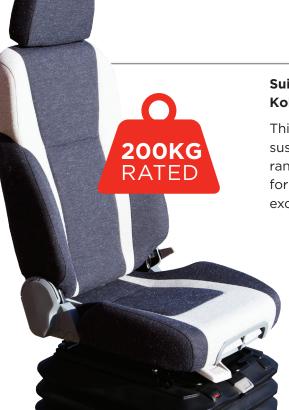

## KA65-K4 AIR

Suitable for Hitachi, Caterpillar, Komatsu, Volvo, Terex, Kobelco, Case and more.

This KAB 65K4 seat features super heavy-duty air suspension with the highest operator rating in the KAB range of 200kg. This seat has the latest design features for construction and earthmoving equipment including excavators, loaders, dozers, and graders.