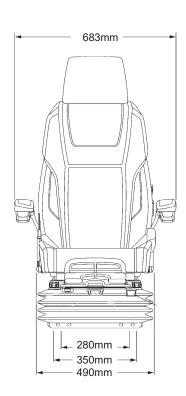

- Manual weight adjustment, 80-200kg
- Fore and Aft adjustment of 200mm
- 5 position lumbar support
- Seat cushion slide and tilt of 50mm
- Fore and aft isolator