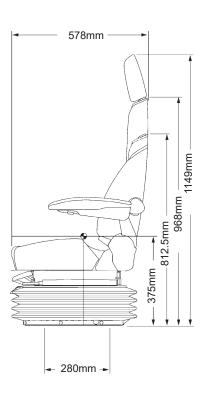

- Manual weight adjustment, 80-200kg
- Fore and Aft adjustment of 200mm
- 5 position lumbar support
- Seat cushion slide and tilt of 50mm
- Fore and aft isolator