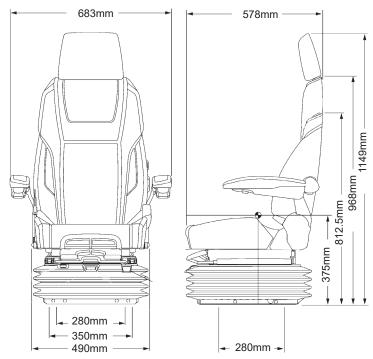

- Manual weight adjustment, 80-170kg
- Fore and Aft adjustment of 200mm
- 5 position lumbar support
- Seat cushion slide and tilt of 50mm