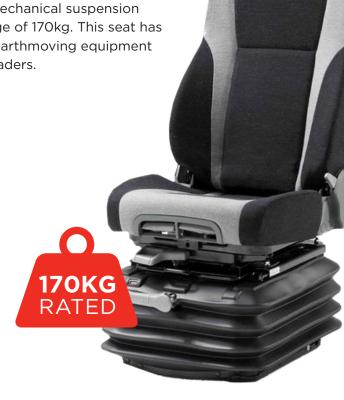

## **KAB 61K4 MACHINERY**

KAB//Seating

Suitable for Hitachi, Caterpillar, Komatsu, Volvo, Kobelco, Case and more.

This KAB 61K4 seat features extra heavy duty mechanical suspension with the highest operator rating in the KAB range of 170kg. This seat has the latest design features for construction and earthmoving equipment including excavators, loaders, bulldozers and graders.