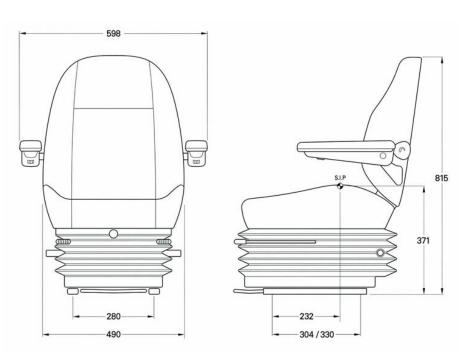

## **Features Include**

www.trt.co.nz

- Manual weight adjustment, 80-150kg
- Fore and Aft adjustment of 200mm
- 5 position lumbar support
- Integrated 24-volt air compressor
- 60mm seat height and tilt adjustment
- Double Dampers
- Headrest is standard
- Vinyl trim available
- Optional: Armrests, Lapbelt