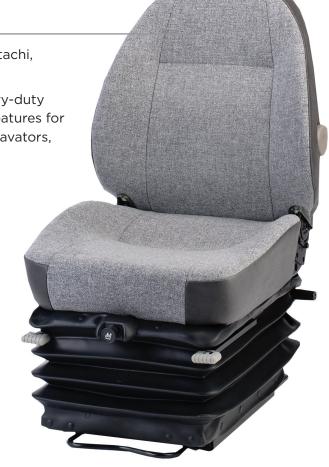

## **KAB 565-24V**

## KAB//Seating

Suitable for most heavy equipment brands including Hitachi, Caterpillar, Komatsu, Volvo, Kobelco, Case and more.

This KAB 565 heavy machinery seat features extra heavy-duty 24-volt air suspension. This seat has the latest design features for construction and earthmoving equipment including excavators, loaders, and graders.

## **Features Include**

www.trt.co.nz

- Manual weight adjustment, 80-150kg
- Fore and Aft adjustment of 200mm
- 5 position lumbar support
- Integrated 24-volt air compressor
- 60mm seat height and tilt adjustment
- Double Dampers
- Headrest is standard
- Vinyl trim available
- Optional: Armrests, Lapbelt