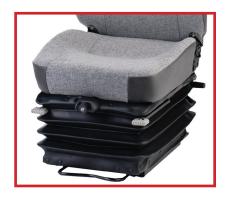

## **Features Include**

www.trt.co.nz

- Manual weight adjustment, 80-150kg
- Fore and Aft adjustment of 200mm
- 5 position lumbar support
- Integrated 24-volt air compressor
- 60mm seat height and tilt adjustment
- Double Dampers
- Headrest is standard
- Vinyl trim available
- Optional: Armrests, Lapbelt