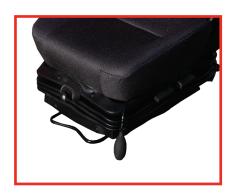

- Weight Range 50-150kg
- 24 Volt Integrated Air Compressor
- 5 Position Mechanical Lumbar Support
- Backrest Angle Adjustment
- 200mm Fore & AFT Adjustment
- 100mm Suspension Stroke
- 60mm Independent Height Adjustment
- Double Dampers
- Adjustable Headrest