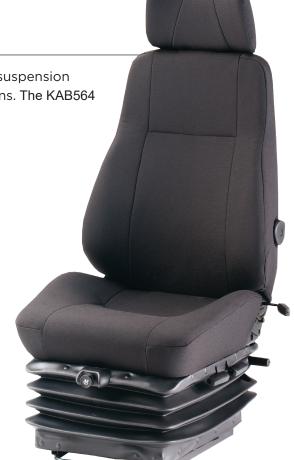

## KAB//Seating

The KAB564 is an extra heavy duty seat. It features superior suspension durability and therefore is better suited to tougher applications. The KAB564 comes standard with double dampers.

- Weight Range 50-150kg
- 24 Volt Integrated Air Compressor
- 5 Position Mechanical Lumbar Support
- Backrest Angle Adjustment
- 200mm Fore & AFT Adjustment
- 100mm Suspension Stroke
- 60mm Independent Height Adjustment
- Double Dampers
- Adjustable Headrest