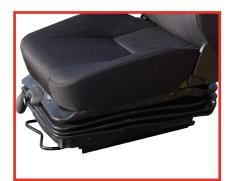

## KAB//Seating

The KAB564 is an extra heavy duty seat. It features superior suspension durability and therefore is better suited to tougher applications. The KAB564 comes standard with double dampers.

- Weight Range 50-150kg
- 24 Volt Integrated Air Compressor
- 5 Position Mechanical Lumbar Support
- Backrest Angle Adjustment
- 200mm Fore & AFT Adjustment
- 100mm Suspension Stroke
- 60mm Independent Height Adjustment
- Double Dampers
- Adjustable Headrest