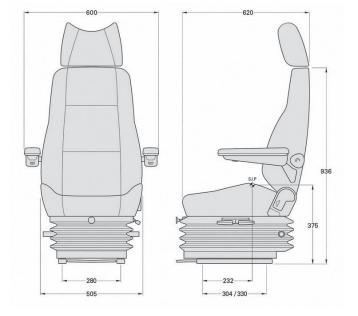

- Weight Range 50-150kg
- 24 Volt Integrated Air Compressor
- 5 Position Mechanical Lumbar Support
- Backrest Angle Adjustment
- 200mm Fore & AFT Adjustment
- 100mm Suspension Stroke
- 60mm Independent Height Adjustment
- Double Dampers
- Adjustable Headrest