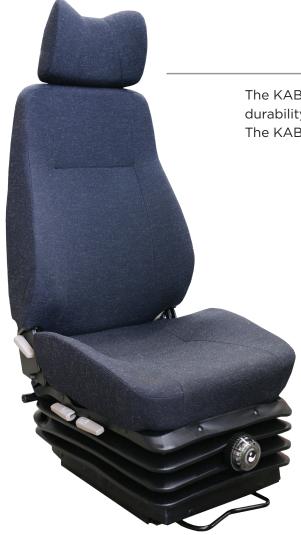

## KAB//Seating

The KAB524 is an heavy duty seat. It features superior suspension durability and therefore is better suited to tougher applications. The KAB 524 has a suspension weight range of 80-150kg.

- 5 Position Mechanical Lumbar Support
- Backrest Angle Adjustment
- 200mm Fore & AFT Adjustment
- 100mm Suspension Stroke
- 60mm Independent Height Adjustment
- Adjustable Headrest