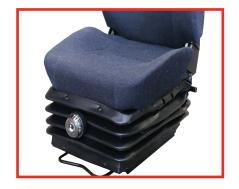

## **KAB 524**

## KAB//Seating

The KAB524 is an heavy duty seat. It features superior suspension durability and therefore is better suited to tougher applications. The KAB 524 has a suspension weight range of 80-150kg.

- 5 Position Mechanical Lumbar Support
- Backrest Angle Adjustment
- 200mm Fore & AFT Adjustment
- 100mm Suspension Stroke
- 60mm Independent Height Adjustment
- Adjustable Headrest