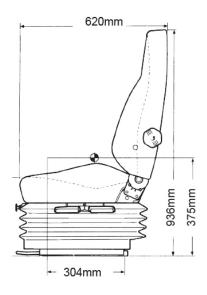

- 5 Position Mechanical Lumbar Support
- Backrest Angle Adjustment
- 200mm Fore & AFT Adjustment
- 100mm Suspension Stroke
- 60mm Independent Height Adjustment
- Adjustable Headrest