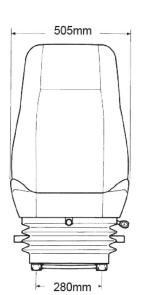

- 5 Position Mechanical Lumbar Support
- Backrest Angle Adjustment
- 200mm Fore & AFT Adjustment
- 100mm Suspension Stroke
- 60mm Independent Height Adjustment
- Adjustable Headrest