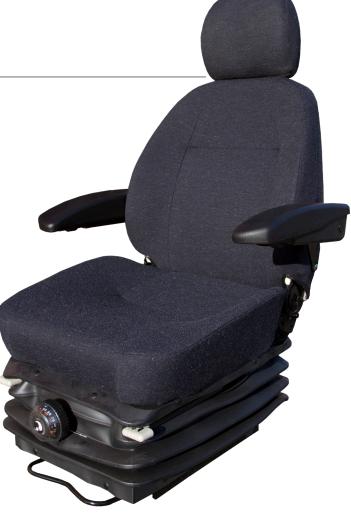

## **KAB 515**

KAB//Seating

Suitable for Hitachi, Caterpillar, Komatsu, Volvo, Kobelco, Sumitomo, Case and more.

This seat has been designed for construction and earthmoving equipment including excavators, loaders, dozers, and graders. The KAB 515 seat features heavyduty mechanical suspension rated to 150kg. The midheight backrest provides superior lumbar support to protect your back. Featuring integrated height and tilt adjustment this seat is very versatile.

- Manual weight adjustment, 80-150kg
- Fore and Aft adjustment of 200mm
- 60mm seat height and tilt adjustment
- 5 position lumbar support
- Factory fitted adjustable armrests

Optional vinyl trim available. Shown here in standard fabric trim. TRT have a range of covers and APVS seat belts to suit.