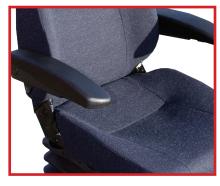

- Manual weight adjustment, 80-150kg
- Fore and Aft adjustment of 200mm
- 60mm seat height and tilt adjustment
- 5 position lumbar support
- Factory fitted adjustable armrests

Optional vinyl trim available. Shown here in standard fabric trim. TRT have a range of covers and APVS seat belts to suit.