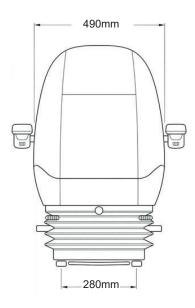

- Manual weight adjustment, 80-150kg
- Fore and Aft adjustment of 200mm
- 60mm seat height and tilt adjustment
- 5 position lumbar support
- Factory fitted adjustable armrests

Optional vinyl trim available. Shown here in standard fabric trim. TRT have a range of covers and APVS seat belts to suit.