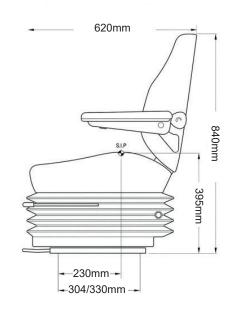

## **KAB 515**

KAB//Seating

Suitable for Hitachi, Caterpillar, Komatsu, Volvo, Kobelco, Sumitomo, Case and more.

This seat has been designed for construction and earthmoving equipment including excavators, loaders, dozers, and graders. The KAB 515 seat features heavyduty mechanical suspension rated to 150kg. The midheight backrest provides superior lumbar support to protect your back. Featuring integrated height and tilt adjustment this seat is very versatile.

- Manual weight adjustment, 80-150kg
- Fore and Aft adjustment of 200mm
- 60mm seat height and tilt adjustment
- 5 position lumbar support
- Factory fitted adjustable armrests

Optional vinyl trim available. Shown here in standard fabric trim. TRT have a range of covers and APVS seat belts to suit.