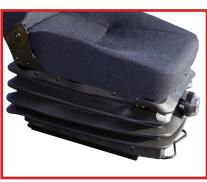

## **KAB 515**

KAB//Seating

Suitable for Hitachi, Caterpillar, Komatsu, Volvo, Kobelco, Sumitomo, Case and more.

This seat has been designed for construction and earthmoving equipment including excavators, loaders, dozers, and graders. The KAB 515 seat features heavyduty mechanical suspension rated to 150kg. The midheight backrest provides superior lumbar support to protect your back. Featuring integrated height and tilt adjustment this seat is very versatile.

- Manual weight adjustment, 80-150kg
- Fore and Aft adjustment of 200mm
- 60mm seat height and tilt adjustment
- 5 position lumbar support
- Factory fitted adjustable armrests

Optional vinyl trim available. Shown here in standard fabric trim. TRT have a range of covers and APVS seat belts to suit.