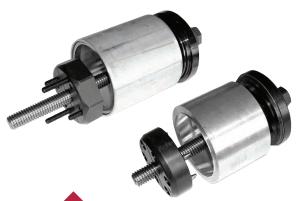

# **Air Springs**

We stock a large range of Air Springs from a variety of brands including Airtech, BPW and Firestone.

### \$129.00

AR132922 Air Spring SAF S2619V

### \$169.00

**AR132302** Air Spring Reyco / York Tec Air

**CALL US NOW** to talk with our parts experts!

Prices shown exclude GST & freight. Prices are valid from 1st to 30th June 2019 or while stocks last.