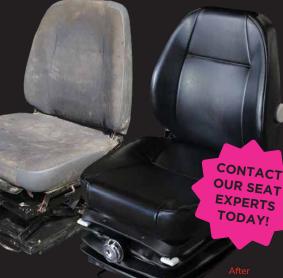

# SEATING REPAIRS

## protect your biggest asset

**REPAIRS:** You don't always need to replace your seat with a new one. We provide a complete seat repair service from minor trim and foam repairs to full refurbishments.

We only use genuine replacement parts and stand behind our workmanship offering a 12-month warranty.

Our experienced teams can repair your seat at one of our workshops in Hamilton, Auckland and Christchurch.