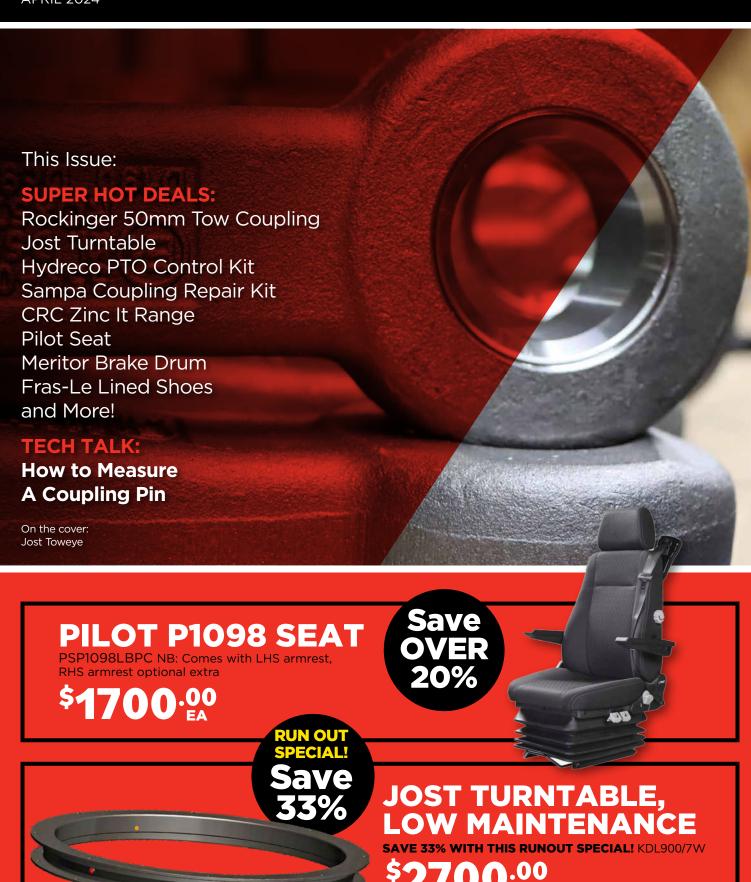

# GEAR



TRT PARTS MAGAZINE APRIL 2024



### TECH TALK: HOW TO MEASURE A COUPLING PIN

To check the wear of the 50mm coupling pin, use the ROCKINGER reference gauge (part no. ROE500GAUGE).

When the main ovulated section has worn down to 46,5 mm - or before - the coupling pin must be replaced. The maximum vertical play of the coupling pin may be 2 mm at the most.

# ROCKINGER 50mm TOW COUPLING

TRK500B66500

\$1495.00 EACH

ALWAYS LOW PRICE



### TOW EYE BUSHES TO SUIT 40 & 50mm TOW EYES

RFTB48, RFTB50, RFTB61, RFTB615



20% OFF **GAUGE TO MEASURE PIN WEAR ON RO500** 

JTROE500 GAUGE

\$34.10 EACH



Save 30%

# SAMPA COUPLING REPAIR KIT

TO SUIT 5050 RINGFEDER SA092927

\$205.00



### **BUILT TO PERFORM**

With ZEPRO tail lifts, quality is never compromised. ZEPRO's flexible and accurate handling makes lifting and moving i