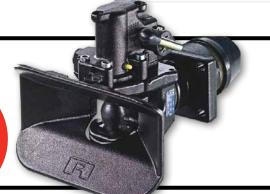

### TOW EYE BUSHES TO SUIT 40 & 50mm TOW EYES

RFTB48, RFTB50, RFTB61, RFTB615

20% OFF **GAUGE TO MEASURE PIN WEAR ON RO500** 

JTROE500 GAUGE

\$34.10 EACH

Save 30%