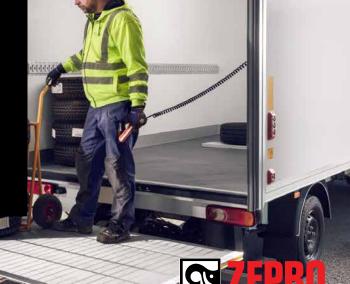

### **BUILT TO PERFORM**

With ZEPRO tail lifts, quality is never compromised. ZEPRO's flexible and accurate handling makes lifting and moving is smooth and controlled, keeping goods safe and delivered with precision. It will assist the driver to maximise uptime and work in a safe and effective way, regardless of your operation or environment. Keep your tail lift running and minimise downtime with genuine ZEPRO parts from TRT.

Maintain your tail lift performance and safety. Talk to your TRT rep about ZEPRO unit and parts options today.