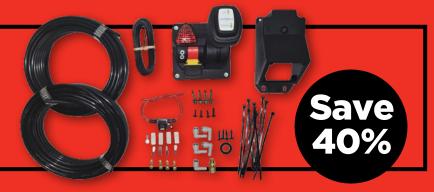

# **HYDRECO P**

WITH OR WITHOUT AUTO DISENGAGE PACK98A & PACK98C

# 

Tipping, forestry, harvesting, spreading, tankers, stock trucks, access equipment and agriculture work - if your fleet travels offhighway for any reason - TRT Traction Air® CTI can improve your performance.

- Improve traction
- Reduce tyre wear
- Reduce damage to road surfaces
- Greater fuel efficiency
- Improve vehicle and driver safety

Match tyre pressure to load and road surfaces, all from the comfort of the cab.

# GET A GRIP, GET MOVING GET TRACTION AIR®

TRT Traction Air® Smart CTI System is designed and manufactured by TRT