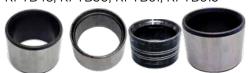

# GEAR



TRT PARTS MAGAZINE APRIL 2024



### TECH TALK: HOW TO MEASURE A COUPLING PIN

To check the wear of the 50mm coupling pin, use the ROCKINGER reference gauge (part no. ROE500GAUGE).

When the main ovulated section has worn down to 46,5 mm - or before - the coupling pin must be replaced. The maximum vertical play of the coupling pin may be 2 mm at the most.

# ROCKINGER 50mm TOW COUPLING

TRK500B66500

\$1495.00 EACH

ALWAYS LOW PRICE



### TOW EYE BUSHES TO SUIT 40 & 50mm TOW EYES

RFTB48, RFTB50, RFTB61, RFTB615



20% OFF **GAUGE TO MEASURE PIN WEAR ON RO500** 

JTROE500 GAUGE

\$34.10 EACH



Save 30%

# SAMPA COUPLING REPAIR KIT

TO SUIT 5050 RINGFEDER SA092927

\$205.00



### **BUILT TO PERFORM**

With ZEPRO tail lifts, quality is never compromised. ZEPRO's flexible and accurate handling makes lifting and moving is smooth and controlled, keeping goods safe and delivered with precision. It will assist the driver to maximise uptime and work in a safe and effective way, regardless of your operation or environment. Keep your tail lift running and minimise downtime with genuine ZEPRO parts from TRT.

Maintain your tail lift performance and safety. Talk to your TRT rep about ZEPRO unit and parts options today.



### **HOT DEALS**



**SAMPA CALIPER KITS. SLIDE PINS, BUSHES & SEALS** 

To Suit Elsa