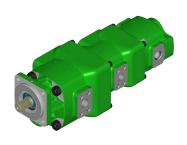

#### **Q** Series

High pressure up to 280 BAR. This is a modular design that can be assembled in a number of different configurations.

This also allows for different housing frame sizes.

DUAL PUMPS

TRIPLE AND QUADRUPLE PUMPS