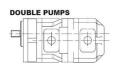

#### **Q** Series

High pressure up to 280 BAR. This is a modular design that can be assembled in a number of different configurations.

This also allows for different housing frame sizes.

DUAL PUMPS

TRIPLE AND QUADRUPLE PUMPS