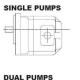

#### **Q** Series

High pressure up to 280 BAR. This is a modular design that can be assembled in a number of different configurations.

This also allows for different housing frame sizes.

DUAL PUMPS

TRIPLE AND QUADRUPLE PUMPS