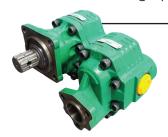

#### **Q** Series

High pressure up to 280 BAR. This is a modular design that can be assembled in a number of different configurations.

This also allows for different housing frame sizes.

DUAL PUMPS

TRIPLE AND QUADRUPLE PUMPS