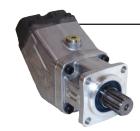

#### **Q** Series

High pressure up to 280 BAR. This is a modular design that can be assembled in a number of different configurations.

This also allows for different housing frame sizes.

DUAL PUMPS

TRIPLE AND QUADRUPLE PUMPS