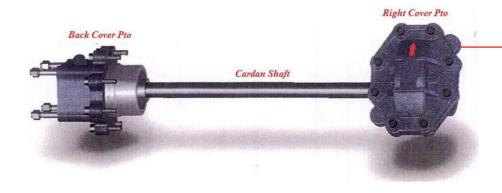

### **PB 145 Series**

Rear mount, commonly used in European trucks.

To suit: Iveco, ZF and Volvo transmissions.