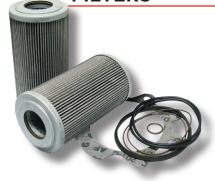

#### **FILTERS**

| Allison Series | Application | Filter Kit |
|----------------|-------------|------------|
| 3000 + 4000    | 2" Sump     | 29548987   |
|                | 4" Sump     | 29548988   |