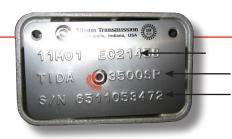

### TRANSMISSION I.D.

Part/Assy No. Model No. Serial No.

These 3 codes are necessary for parts & service.