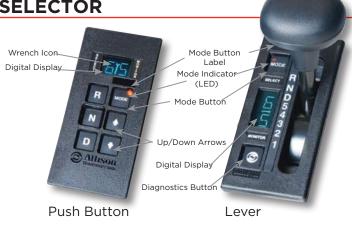

# MADE POSSIBLE ALLISON TRANSMISSION

#### **ALLISON TRANSMISSION**



Long considered standard specification for emergency vehicles and off highway applications, Allison fully automatic transmissions are designed to deliver more torque to the wheels for higher horsepower engines.

### TRANSMISSION I.D.



Part/Assy No. Model No. Serial No.

These 3 codes are necessary for parts & service.

## SHIFT SELECTOR



**5th Generation** 

#### **FILTERS**



| Allison Series | Application | Filter Kit |
|----------------|-------------|------------|
| 3000 + 4000    | 2" Sump     | 29548987   |
|                | 4" Sump     | 29548988   |