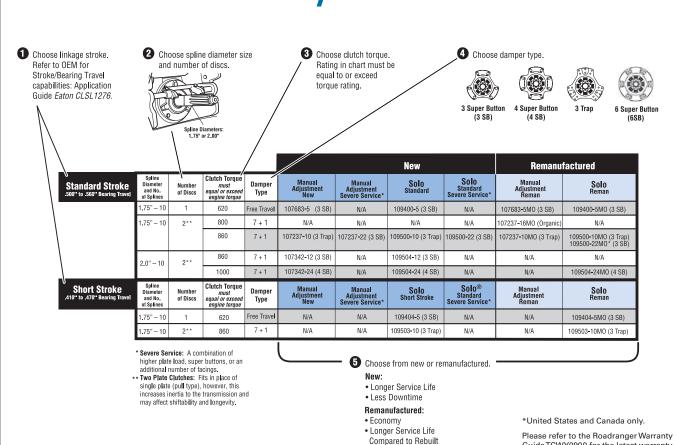

# **Medium-Duty Clutch Selector**

. 25K lube interval for linehaul

· All New Components

Guide TCWY0900 for the latest warranty

time and miles offerings.