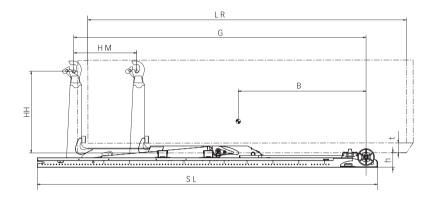

## **Primary dimensions**

| Model                                   | XP22S.46  | XP22S.51  | XP22S.53  | XP22S.56  | XP22S.59 |
|-----------------------------------------|-----------|-----------|-----------|-----------|----------|
| LR = Body length (m) min - max          | 4.0 - 5.6 | 4.3 - 6.1 | 4.5 - 6.4 | 4.7 - 6.6 | 4.7-6.9  |
| SL = Subframe length (mm) **            | 5333      | 5933      | 6563      | 6563      | 6563     |
| B = Centre of gravity (mm)              | 2450      | 2700      | 2850      | 2950      | 3000     |
| G = Exact g-length (mm)                 | 4580      | 5080      | 5360      | 5580      | 5860     |
| HM = Horizontal movement (mm)           | 900       | 1100      | 1100      | 1100      | 1450     |
| t = Min. free tunnel height (body) (mm) |           |           | 125       |           |          |
| h = Installation height (mm)            |           |           | 250       |           |          |
| HH = Hook height (mm) ***               |           |           | 1570      |           |          |