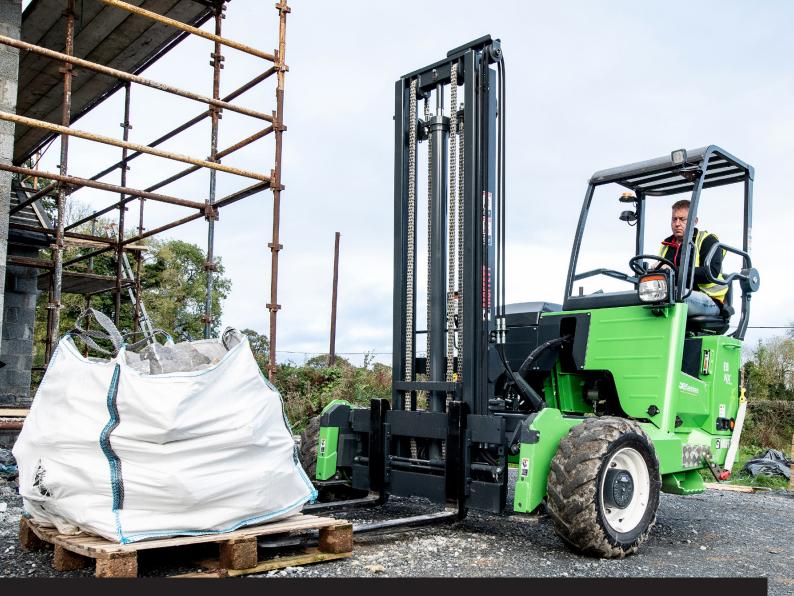

The MOFFETT E8 NX is the specialist for demanding and heavy-duty tasks. Lifting up to 3500 kg, it easily masters both rough terrain and difficult to reach job sites – transferring loads quickly and safely through busy yards and building sites.

**4-way steering:** A MOFFETT eSeries can drive forward, backward, left and right (multidirectional), making it possible for you to operate within narrow access area and transport long loads with ease