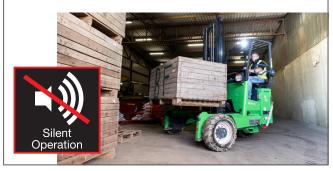

## Quiet operation

### Perfect for night-time use

Being all-electric, the MOFFETT E8 NX is practically silent, which makes it ideal for use in urban areas and for night-time deliveries.