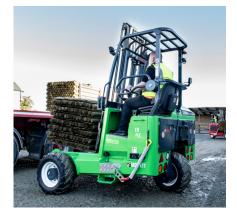

# TAKE CHARGE WITH MOFFETT E8 NX

MOFFETT truck mounted forklifts are a familiar sight on the back of trucks across the world, making operations more efficient. MOFFETT E8 NX has been developed from the world's first all-electric truck mounted forklift and is revolutionary in truck mounted forklift logistics.

The MOFFETT E8 NX is the specialist for demanding and heavy-duty tasks. Lifting up to 3500 kg, it easily masters both rough terrain and difficult to reach job sites – transferring loads quickly and safely through busy yards and building sites.

Because it's an all-electric forklift, it's perfect for use in Low Emission Zones and places where noise is a concern – like residential areas, and when it's late at night.