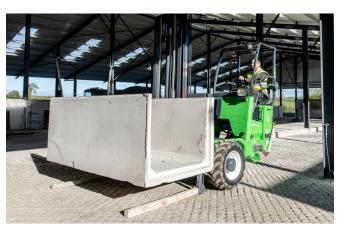

The MOFFETT E8 NX is the specialist for demanding and heavy-duty tasks. Lifting up to 3500 kg, it easily masters both rough terrain and difficult to reach job sites – transferring loads quickly and safely through busy yards and building sites.

**4-way steering:** A MOFFETT eSeries can drive forward, backward, left and right (multidirectional), making it possible for you to operate within narrow access area and transport long loads with ease

#### Mast

High Visibility mast for precise load positioning with numerous options to suit your application