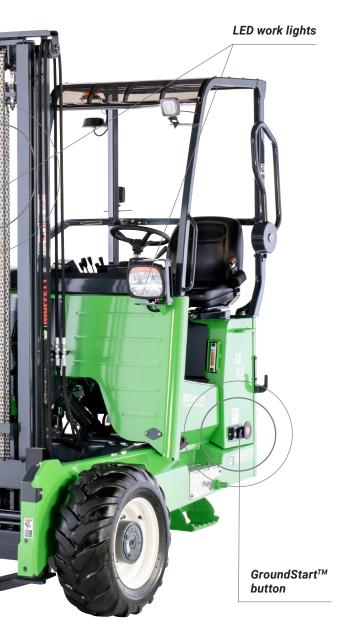

### GroundStart™ Enhancing safety

With GroundStart as standard, dismounting the MOFFETT E8 NX is now easier for the operator, irrespective of the location.

**HMI Display:** A new generation dash display gives you all information on forklift's performance. It can also show various behind-the-scenes menus for maintenance.

**All-wheel drive:** To give you even more flexibility, the MOFFETT eSeries NX is all wheel drive via permanent magnet high torque wheel motors and secures maximum traction on all surfaces.