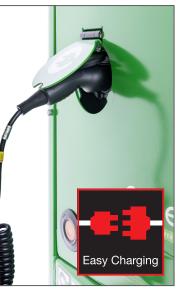

#### Easy charging Quickly back

Quickly back on the road

The MOFFETT E8 NX gives you the flexibility of onboard charging (when the delivery truck is on the road, between jobs) as well as charging from a wall-socket.