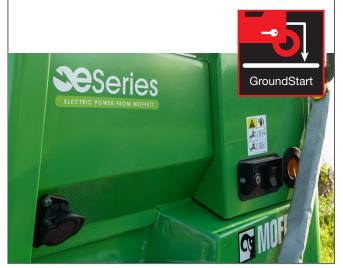

### GroundStart™ Enhancing safety

With GroundStart as standard, dismounting the MOFFETT E8 NX is now easier for the operator, irrespective of the location.