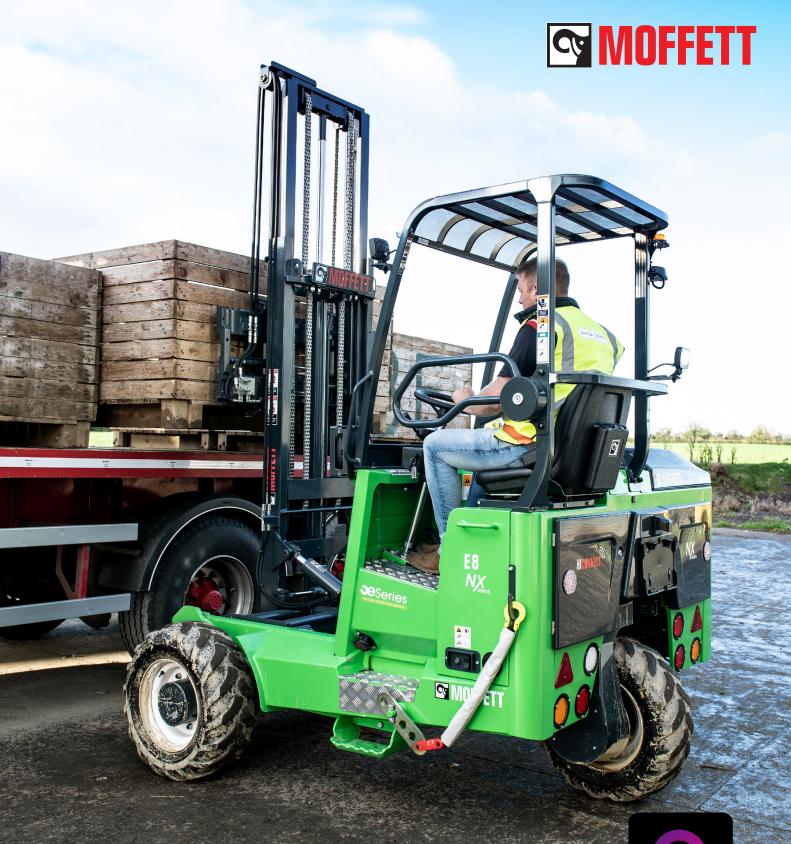

# TAKE CHARGE WITH MOFFETT E8 NX

MOFFETT truck mounted forklifts are a familiar sight on the back of trucks across the world, making operations more efficient. MOFFETT E8 NX has been developed from the world's first all-electric truck mounted forklift and is revolutionary in truck mounted forklift logistics.

The MOFFETT E8 NX is the specialist for demanding and heavy-duty tasks. Lifting up to 3500 kg, it easily masters both rough terrain and difficult to reach job sites – transferring loads quickly and safely through busy yards and building sites.

Because it's an all-electric forklift, it's perfect for use in Low Emission Zones and places where noise is a concern – like residential areas, and when it's late at night.