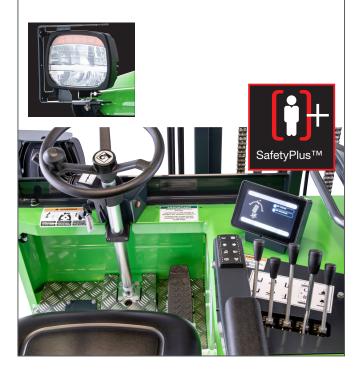

### **SafetyPlus**<sup>™</sup>

Because safety comes first

With the bonnet redesigned for better visibility, LED lights/beacon, interlocking seat belt and dash controls that are easy to reach from the operator seat, you get enhanced safety for the operator.

**HMI Display:** A new generation dash display gives you all information on forklift's performance. It can also show various behind-the-scenes menus for maintenance.

**All-wheel drive:** To give you even more flexibility, the MOFFETT eSeries NX is all wheel drive via permanent magnet high torque wheel motors and secures maximum traction on all surfaces.