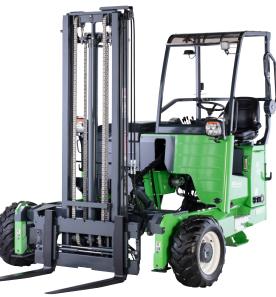

The MOFFETT E8 NX is the specialist for demanding and heavy-duty tasks. Lifting up to 3500 kg, it easily masters both rough terrain and difficult to reach job sites – transferring loads quickly and safely through busy yards and building sites.

#### Mast

High Visibility mast for precise load positioning with numerous options to suit your application