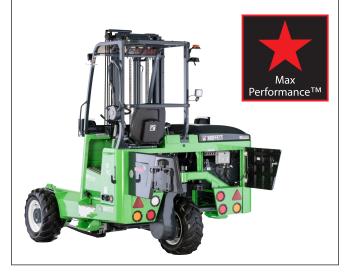

### MaxPerformance™

Light, but far from lightweight

Europe's most trusted truck mounted forklift now offers even more versatile performance. With the most efficient power-to-weight ratio in the industry.