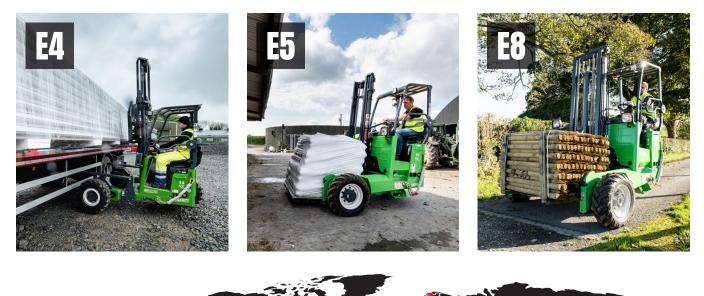

#### **APPLICATIONS**

The MOFFETT E8 NX truck mounted forklift offers performance, power and maneuverability. It is ideal for a wide and diverse range of applications, across different environments and spanning all kinds of delivery requirements. For example:

- Agriculture
- Building supplies
- Recycling

- Beverage
- Defence

- Distribution
- Industrial GAS/LPG

Discover more moffett.hiab.com