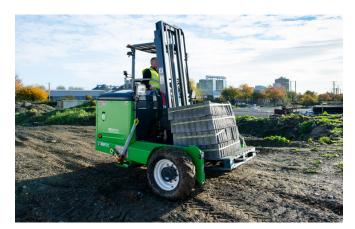

The MOFFETT E8 NX is the specialist for demanding and heavy-duty tasks. Lifting up to 3500 kg, it easily masters both rough terrain and difficult to reach job sites – transferring loads quickly and safely through busy yards and building sites.

Because it's an all-electric forklift, it's perfect for use in Low Emission Zones and places where noise is a concern – like residential areas, and when it's late at night.

#### **APPLICATIONS**

The MOFFETT E8 NX truck mounted forklift offers performance, power and maneuverability. It is ideal for a wide and diverse range of applications, across different environments and spanning all kinds of delivery requirements. For example: