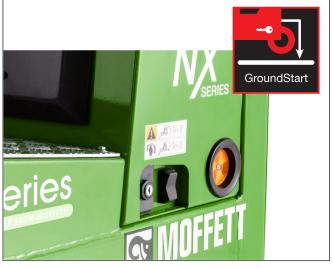

### GroundStart™

### **Enhancing safety**

With GroundStart as standard, dismounting the MOFFETT E5 NX is now easier for the operator, irrespective of the location.