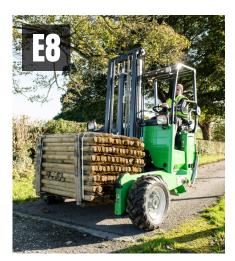

The MOFFETT E5 NX is the specialist for medium to heavy-duty tasks. Lifting up to 2,500 kg, it easily masters both rough terrain and difficult to reach job sites – transferring loads quickly and safely through busy yards and building sites.

### **APPLICATIONS**

The MOFFETT E5 NX truck mounted forklift offers performance, power and maneuverability. It is ideal for a wide and diverse range of applications, across different environments and spanning all kinds of delivery requirements. For example:

Agriculture

Beverage

Distribution

- **Building supplies**
- Defence

Industrial GAS/LPG

Recycling