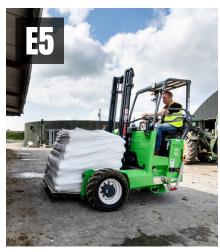

The MOFFETT E5 NX is the specialist for medium to heavy-duty tasks. Lifting up to 2,500 kg, it easily masters both rough terrain and difficult to reach job sites – transferring loads quickly and safely through busy yards and building sites.

### **APPLICATIONS**

The MOFFETT E5 NX truck mounted forklift offers performance, power and maneuverability. It is ideal for a wide and diverse range of applications, across different environments and spanning all kinds of delivery requirements. For example:

Agriculture

Beverage

Distribution

- **Building supplies**
- Defence

Industrial GAS/LPG

Recycling