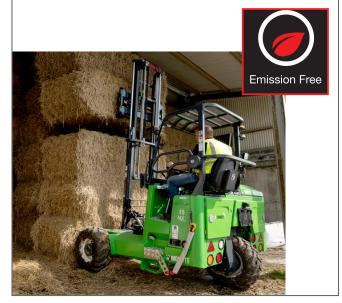

### 100% emission-free

### **Green benefits**

The MOFFETT E5 NX is equipped with the latest lithium-ion battery technology for zero-emission performance.