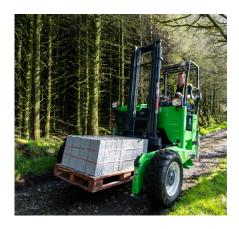

# TAKE CHARGE WITH MOFFETT E5 NX

MOFFETT truck mounted forklifts are a familiar sight on the back of trucks across the world, making operations more efficient. MOFFETT E5 NX has been developed from the world's first all-electric truck mounted forklift and is revolutionary in truck mounted forklift logistics.

The MOFFETT E5 NX is the specialist for medium to heavy-duty tasks. Lifting up to 2,500 kg, it easily masters both rough terrain and difficult to reach job sites – transferring loads quickly and safely through busy yards and building sites.

Because it's an all-electric forklift, it operates quietly. This makes it perfect for use in Low Emission Zones and places where noise is a concern – like residential areas, late at night.