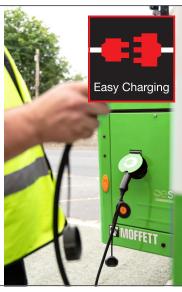

### Easy charging

Quickly back on the road

The MOFFETT E5 NX gives you the flexibility of onboard charging (when the delivery truck is on the road, between jobs) as well as charging from a wall-socket.