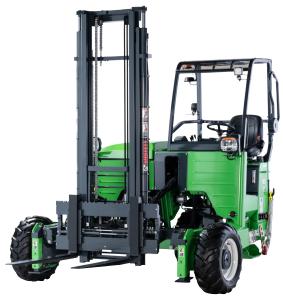

The MOFFETT E5 NX is the specialist for medium to heavy-duty tasks. Lifting up to 2,500 kg, it easily masters both rough terrain and difficult to reach job sites – transferring loads quickly and safely through busy yards and building sites.

4-way steering: A MOFFETT eSeries can drive forward, backward, left and right (multidirectional), making it possible for you to operate within narrow access area and transport long loads with ease

**Equipped with Hiab HiConnect:** Thanks to HiConnect (telematics), the forklift's location and vital parameters can be monitored online at all times.

# Mast High Visibility mast for precise load positioning with numerous options to suit your application