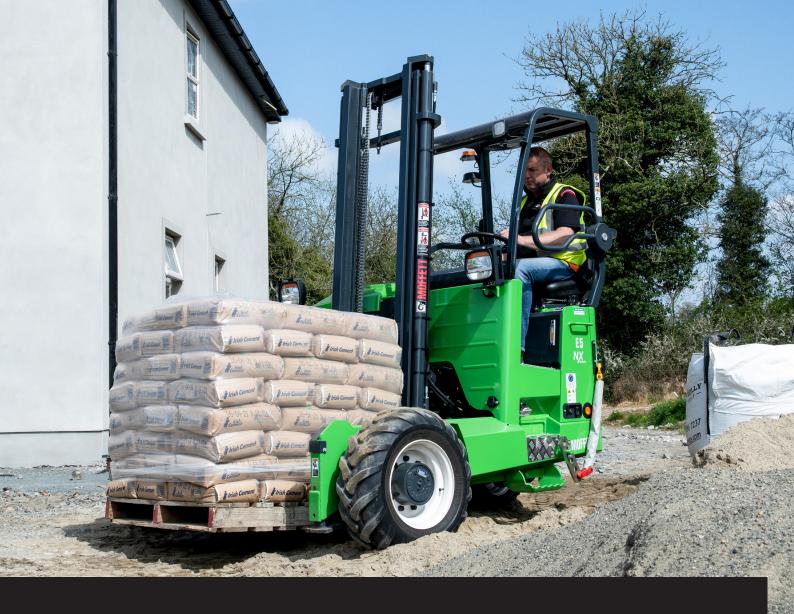

The MOFFETT E5 NX is the specialist for medium to heavy-duty tasks. Lifting up to 2,500 kg, it easily masters both rough terrain and difficult to reach job sites – transferring loads quickly and safely through busy yards and building sites.

### **APPLICATIONS**

The MOFFETT E5 NX truck mounted forklift offers performance, power and maneuverability. It is ideal for a wide and diverse range of applications, across different environments and spanning all kinds of delivery requirements. For example:

Agriculture

Beverage

Distribution

- **Building supplies**
- Defence

Industrial GAS/LPG

Recycling