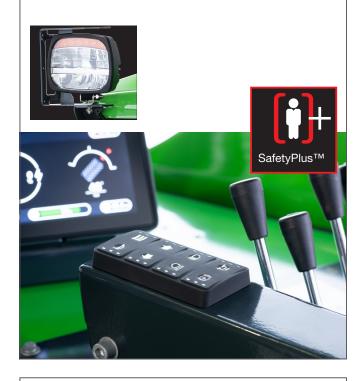

### Because safety comes first

With the bonnet redesigned for better visibility, LED lights/beacon, interlocking seat belt and dash controls that are easy to reach from the operator seat, you get enhanced safety for the operator.