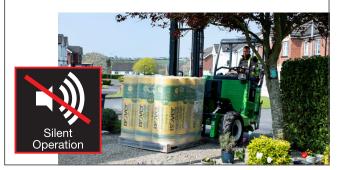

### **Quiet operation**

### Perfect for night-time use

Being all-electric, the MOFFETT E5 NX is practically silent, which makes it ideal for use in urban areas and for night-time deliveries.