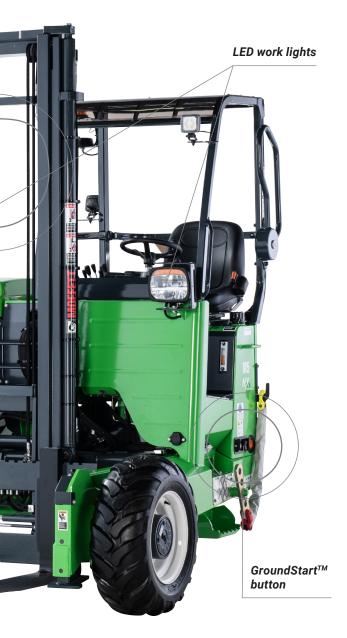

### Because safety comes first

With the bonnet redesigned for better visibility, LED lights/beacon, interlocking seat belt and dash controls that are easy to reach from the operator seat, you get enhanced safety for the operator.

### **Enhancing safety**

With GroundStart as standard, dismounting the MOFFETT E5 NX is now easier for the operator, irrespective of the location.