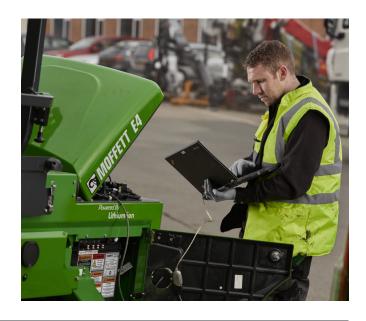

HMI Display: A new generation dash display gives vou all information on forklift's performance. It can also show various behind-the-scenes menus for maintenance.

**All-wheel drive:** To give you even more flexibility, the MOFFETT eSeries NX is all wheel drive via permanent magnet high torque wheel motors and secures maximum traction on all surfaces.

4-way steering: A MOFFETT eSeries can drive forward, backward, left and right (multidirectional), making it possible for you to operate within narrow access area and transport long loads with ease

**Equipped with Hiab HiConnect:** Thanks to HiConnect (telematics), the forklift's location and vital parameters can be monitored online at all times.