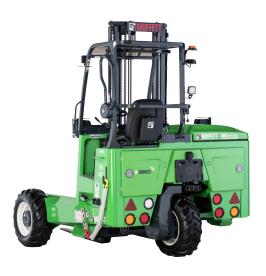

HMI Display: A new generation dash display gives vou all information on forklift's performance. It can also show various behind-the-scenes menus for maintenance.

**All-wheel drive:** To give you even more flexibility, the MOFFETT eSeries NX is all wheel drive via permanent magnet high torque wheel motors and secures maximum traction on all surfaces.

### Because safety comes first

With the bonnet redesigned for better visibility, LED lights/beacon, interlocking seat belt and dash controls that are easy to reach from the operator seat, you get enhanced safety for the operator.