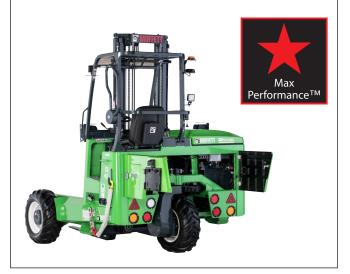

### MaxPerformance™

### Light, but far from lightweight

Europe's most versatile truck mounted forklift now offers even better performance. With the most efficient power-to-weight ratio in the industry.