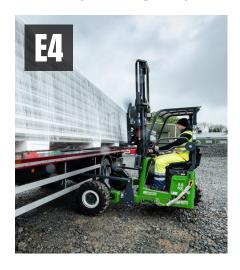

The MOFFETT E5 NX is the specialist for medium to heavy-duty tasks. Lifting up to 2,500 kg, it easily masters both rough terrain and difficult to reach job sites – transferring loads quickly and safely through busy yards and building sites.

Because it's an all-electric forklift, it operates quietly. This makes it perfect for use in Low Emission Zones and places where noise is a concern – like residential areas, late at night.