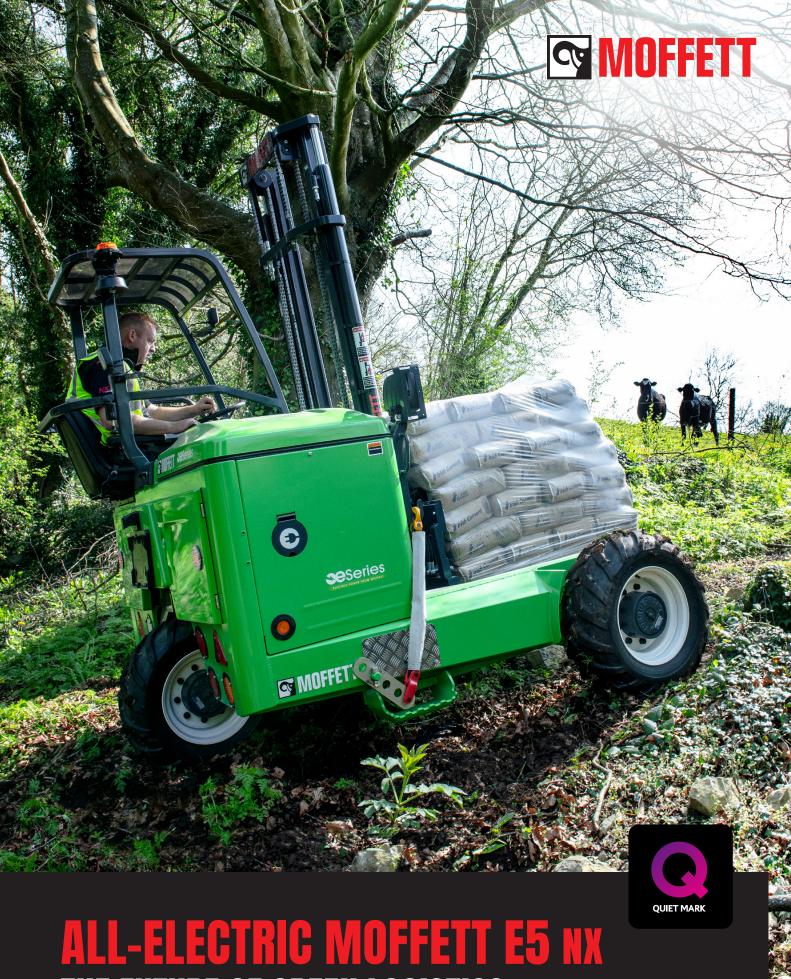

# ALL-ELECTRIC MOFFETT E5 NX THE FUTURE OF GREEN LOGISTICS

PRODUCT BROCHURE

# TAKE CHARGE WITH MOFFETT E5 NX

MOFFETT truck mounted forklifts are a familiar sight on the back of trucks across the world, making operations more efficient. MOFFETT E5 NX has been developed from the world's first all-electric truck mounted forklift and is revolutionary in truck mounted forklift logistics.

The MOFFETT E5 NX is the specialist for medium to heavy-duty tasks. Lifting up to 2,500 kg, it easily masters both rough terrain and difficult to reach job sites – transferring loads quickly and safely through busy yards and building sites.

Because it's an all-electric forklift, it operates quietly. This makes it perfect for use in Low Emission Zones and places where noise is a concern – like residential areas, late at night.