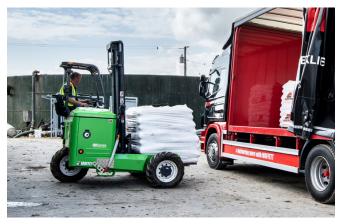

The MOFFETT E5 NX is the specialist for medium to heavy-duty tasks. Lifting up to 2,500 kg, it easily masters both rough terrain and difficult to reach job sites – transferring loads quickly and safely through busy yards and building sites.

### **APPLICATIONS**

The MOFFETT E5 NX truck mounted forklift offers performance, power and maneuverability. It is ideal for a wide and diverse range of applications, across different environments and spanning all kinds of delivery requirements. For example: