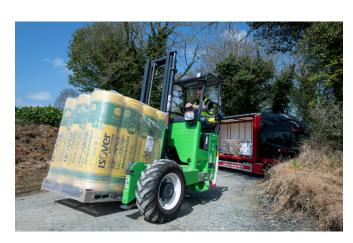

The MOFFETT E5 NX is the specialist for medium to heavy-duty tasks. Lifting up to 2,500 kg, it easily masters both rough terrain and difficult to reach job sites – transferring loads quickly and safely through busy yards and building sites.

### **APPLICATIONS**

The MOFFETT E5 NX truck mounted forklift offers performance, power and maneuverability. It is ideal for a wide and diverse range of applications, across different environments and spanning all kinds of delivery requirements. For example: