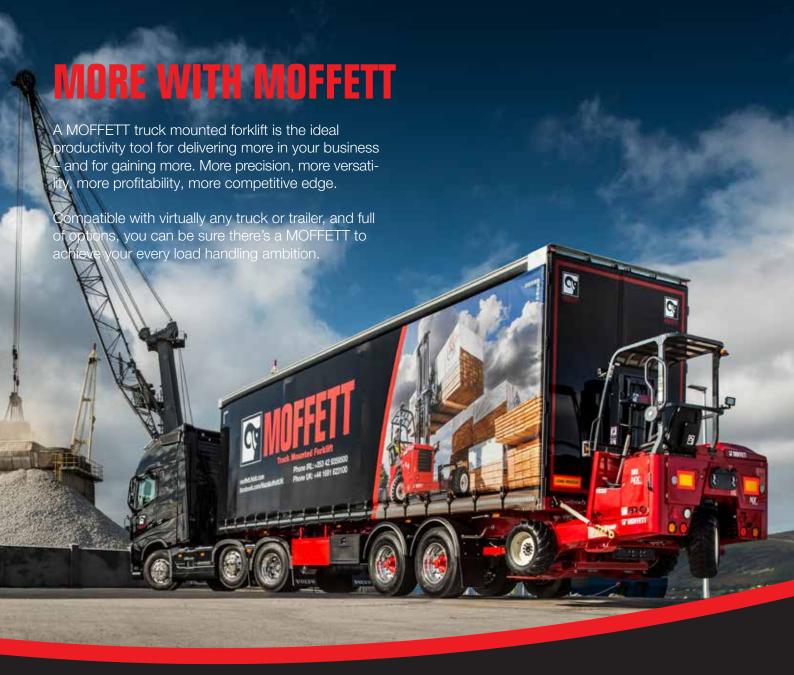

# A PERFECT MATCH FOR THE POULTRY THE NEW MOFFETT M9 NX

## **INDUSTRY**

The new and redesigned MOFFETT M9 NX is the perfect match for the poultry industry and all other applications with restricted headroom. Compact and strong, it handles the most challenging working conditions in confined areas and across challenging surfaces. Several new features add to the safety and comfort of the driver and allow for long working hours.

on almost any truck or trailer. It is available with a range of options and attachments, improving efficiency when operating inside the poultry house. It fits different logistical setups, like stationary operation or flexible operation, as truck mounted or transported on a truck.