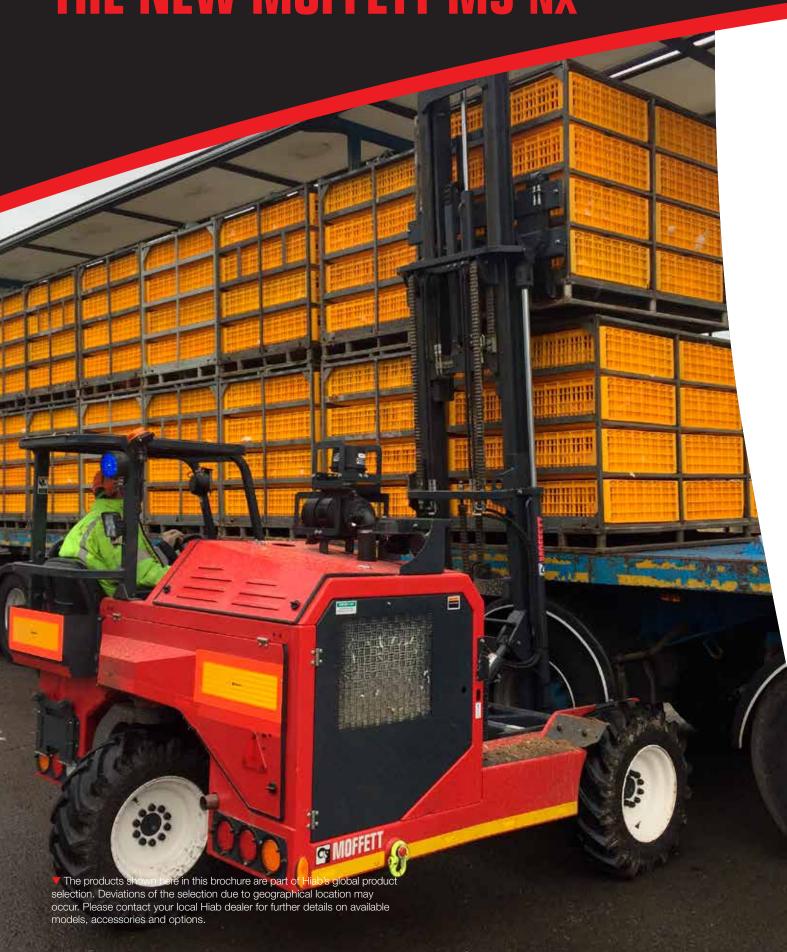

# A PERFECT MATCH FOR THE POULTRY THE NEW MOFFETT M9 NX

## **INDUSTRY**

The new and redesigned MOFFETT M9 NX is the perfect match for the poultry industry and all other applications with restricted headroom. Compact and strong, it handles the most challenging working conditions in confined areas and across challenging surfaces. Several new features add to the safety and comfort of the driver and allow for long working hours.

The new MOFFETT M9 NX is the specialist for efficient handling of live poultry, managing the toughest working conditions, limited operating heights and long working hours. It offers many benefits including excellent maneuverability, increased visibility and enhanced comfort for the operator.