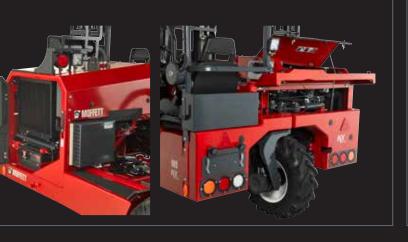

### Reduced maintenance time

The MOFFETT M9 NX has a redesigned hood, new radiator access door, hinging fuel tank and relocated battery compartment for easier routine checks and maintenance access. Better battey access and special oil cooler for efficiency, superior performance, & reduced maintenance/running costs.