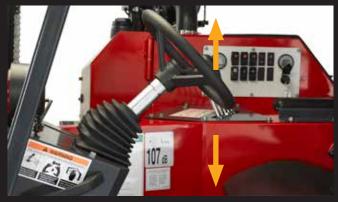

### **EasyService**<sup>™</sup>

### Reduced maintenance time

The MOFFETT M9 NX has a redesigned hood, new radiator access door, hinging fuel tank and relocated battery compartment for easier routine checks and maintenance access. Better battey access and special oil cooler for efficiency, superior performance, & reduced maintenance/running costs.