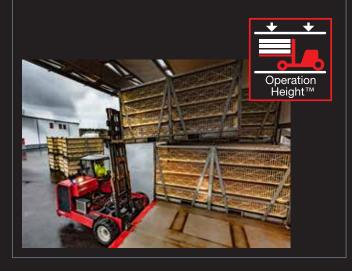

## OperationHeight™

# Designed for limited operation height

Exceptionally low operating height gives access to all types of poultry houses.