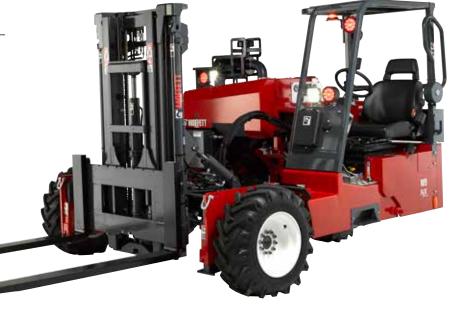

## **INDUSTRY**

The new and redesigned MOFFETT M9 NX is the perfect match for the poultry industry and all other applications with restricted headroom. Compact and strong, it handles the most challenging working conditions in confined areas and across challenging surfaces. Several new features add to the safety and comfort of the driver and allow for long working hours.

Upgrades in the MOFFETT M9 NX include:

- Increased operator space
- Suspension seat
- Tilt adjustable steering
- LED lighting
- Mudguards
- Improved service access

The M9 NX is incredibly powerful with a lift capacity of up to 2700 kg, yet compact enough to be carried

on almost any truck or trailer. It is available with a range of options and attachments, improving efficiency when operating inside the poultry house. It fits different logistical setups, like stationary operation or flexible operation, as truck mounted or transported on a truck.

The new MOFFETT M9 NX is the specialist for efficient handling of live poultry, managing the toughest working conditions, limited operating heights and long working hours. It offers many benefits including excellent maneuverability, increased visibility and enhanced comfort for the operator.