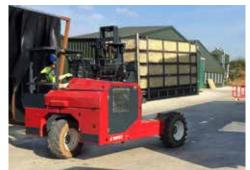

## **INDUSTRY**

The new and redesigned MOFFETT M9 NX is the perfect match for the poultry industry and all other applications with restricted headroom. Compact and strong, it handles the most challenging working conditions in confined areas and across challenging surfaces. Several new features add to the safety and comfort of the driver and allow for long working hours.

Upgrades in the MOFFETT M9 NX include:

- Increased operator space
- Suspension seat
- Tilt adjustable steering
- LED lighting
- Mudguards
- Improved service access

The M9 NX is incredibly powerful with a lift capacity of up to 2700 kg, yet compact enough to be carried

The new MOFFETT M9 NX is the specialist for efficient handling of live poultry, managing the toughest working conditions, limited operating heights and long working hours. It offers many benefits including excellent maneuverability, increased visibility and enhanced comfort for the operator.