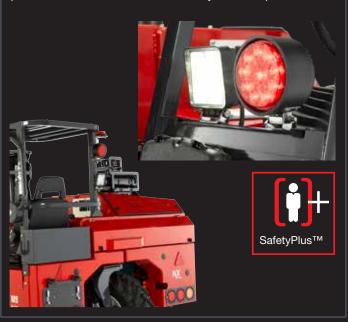

## SafetyPlus<sup>™</sup>

## Because safety comes first

Redesigned hood for better visibility, LED lights and seat presence indicator for further safety for the operator.