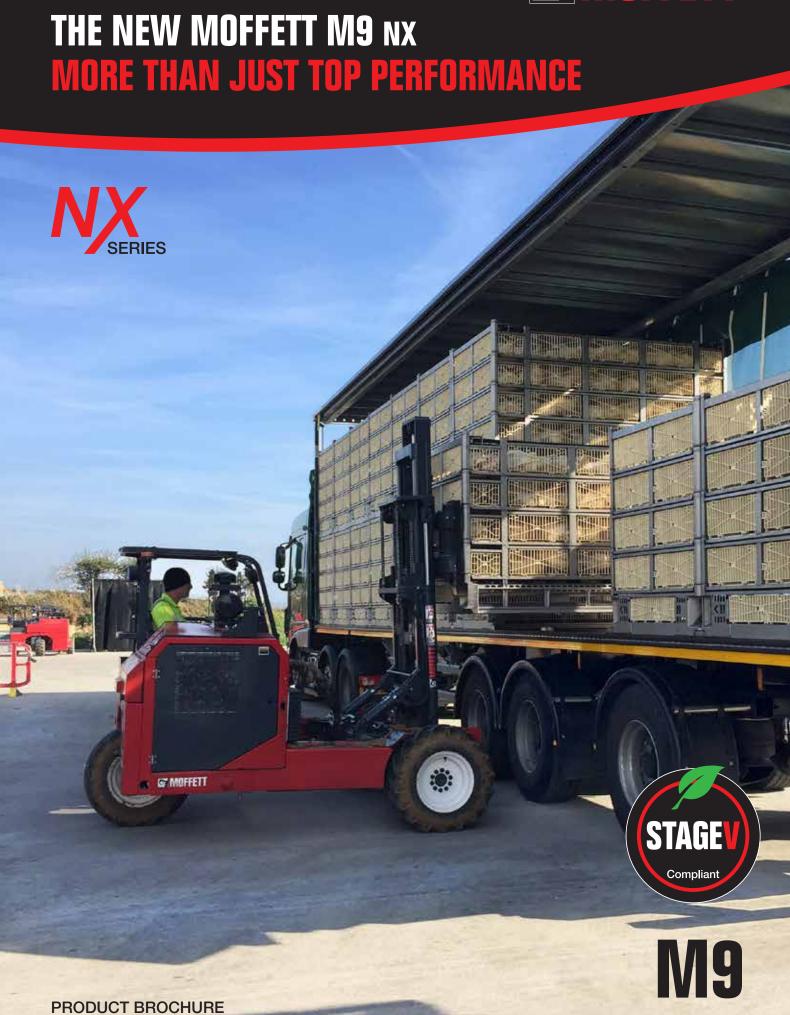

# A PERFECT MATCH FOR THE POULTRY THE NEW MOFFETT M9 NX

## **INDUSTRY**

The new and redesigned MOFFETT M9 NX is the perfect match for the poultry industry and all other applications with restricted headroom. Compact and strong, it handles the most challenging working conditions in confined areas and across challenging surfaces. Several new features add to the safety and comfort of the driver and allow for long working hours.

The new MOFFETT M9 NX is the specialist for efficient handling of live poultry, managing the toughest working conditions, limited operating heights and long working hours. It offers many benefits including excellent maneuverability, increased visibility and enhanced comfort for the operator.