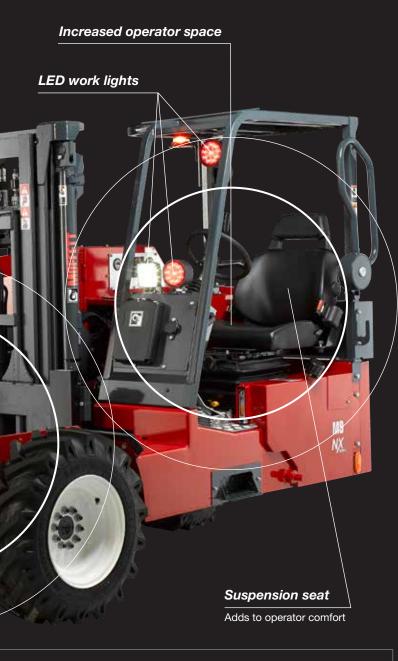

Upgrades in the MOFFETT M9 NX include:

- Increased operator space
- Suspension seat
- Tilt adjustable steering
- LED lighting
- Mudguards
- Improved service access

The M9 NX is incredibly powerful with a lift capacity of up to 2700 kg, yet compact enough to be carried

## OperatorComfort<sup>™</sup>

#### Work safer, work better

Increased operator space, new suspension seat and tilt-adjustable steering to provide excellent operator comfort.