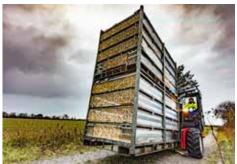

on almost any truck or trailer. It is available with a range of options and attachments, improving efficiency when operating inside the poultry house. It fits different logistical setups, like stationary operation or flexible operation, as truck mounted or transported on a truck.

#### **Options**

- Various lifting heights
- Tyre options
- Fork options to suit any module type Marel, Stork, Anglia Autoflow, etc.
- Fork positioner
- Rotator
- Load backrest and many more
- Horizontal and vertical forks available

The new MOFFETT M9 NX is the specialist for efficient handling of live poultry, managing the toughest working conditions, limited operating heights and long working hours. It offers many benefits including excellent maneuverability, increased visibility and enhanced comfort for the operator.