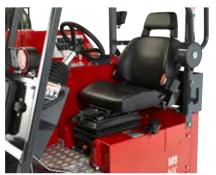

## OperatorComfort<sup>™</sup>

#### Work safer, work better

Increased operator space, new suspension seat and tilt-adjustable steering to provide excellent operator comfort.

#### Standard equipment

- Flashing beacon and LED work lights
- Interlocking seat belt with seat presence
- Comfortable suspension seat
- Tilt-adjustable steering
- ROPS/FOPS Driver Compartment (Rollover/Falling Object Protective Structure)
- Easy-Drive Control to prevent engine stalling
- All-wheel drive for excellent maneuverability