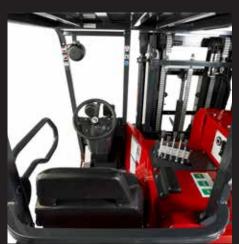

## OperatorComfort<sup>™</sup>

#### Work safer, work better

Increased operator space, new suspension seat and tilt-adjustable steering to provide excellent operator comfort.

#### Standard equipment

- Flashing beacon and LED work lights
- Interlocking seat belt with seat presence
- Comfortable suspension seat
- Tilt-adjustable steering
- ROPS/FOPS Driver Compartment (Rollover/Falling Object Protective Structure)
- Easy-Drive Control to prevent engine stalling
- All-wheel drive for excellent maneuverability