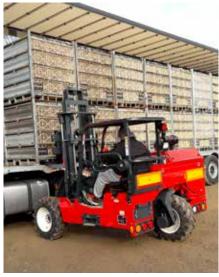

## **INDUSTRY**

The new and redesigned MOFFETT M9 NX is the perfect match for the poultry industry and all other applications with restricted headroom. Compact and strong, it handles the most challenging working conditions in confined areas and across challenging surfaces. Several new features add to the safety and comfort of the driver and allow for long working hours.

on almost any truck or trailer. It is available with a range of options and attachments, improving efficiency when operating inside the poultry house. It fits different logistical setups, like stationary operation or flexible operation, as truck mounted or transported on a truck.

The new MOFFETT M9 NX is the specialist for efficient handling of live poultry, managing the toughest working conditions, limited operating heights and long working hours. It offers many benefits including excellent maneuverability, increased visibility and enhanced comfort for the operator.