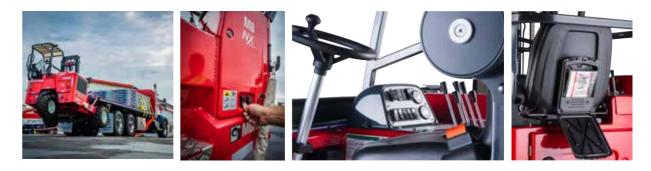

## MEET THE COMPLETELY REDESIGNED MOFFETT M8 NX

- Better performance
- Easier maintenance
- Enhanced styling
- Improved safety and comfort

The MOFFETT M8 NX is the specialist for high lift capacity. It tackles the most demanding operations, no matter what the conditions. With a lift capacity of up to 3,500 kg, the M8 NX can transfer heavy loads quickly and safely – even across challenging terrain.

The M8 NX is incredibly powerful, yet compact enough to be carried on almost any truck or trailer. It's available with a wide range of options and attachments including 4-way steering for negotiating tight access areas with long loads.