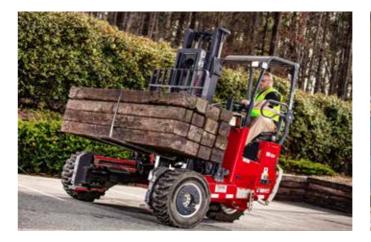

- Better performance
- Easier maintenance
- Enhanced styling
- Improved safety and comfort

The MOFFETT M8 NX is the specialist for high lift capacity. It tackles the most demanding operations, no matter what the conditions. With a lift capacity of up to 3,500 kg, the M8 NX can transfer heavy loads quickly and safely – even across challenging terrain.

The M8 NX is incredibly powerful, yet compact enough to be carried on almost any truck or trailer. It's available with a wide range of options and attachments including 4-way steering for negotiating tight access areas with long loads.