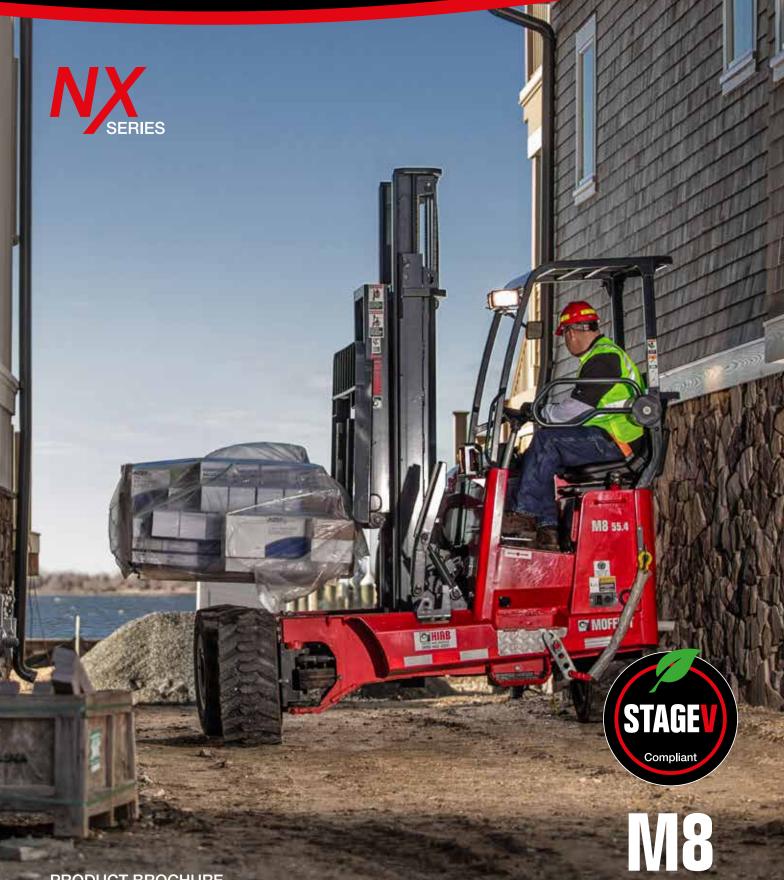

The M8 NX is incredibly powerful, yet compact enough to be carried on almost any truck or trailer. It's available with a wide range of options and attachments including 4-way steering for negotiating tight access areas with long loads.

#### **Options**

• Various lift heights

Multi direction / 4-way steering

- Ground Mount<sup>™</sup>

- Deluxe cushion seat
- Reclining operator side guard
- Tinted all weather overhead guard cover
- Non-stall hydrostatic transmission
- Folding SMV emblem