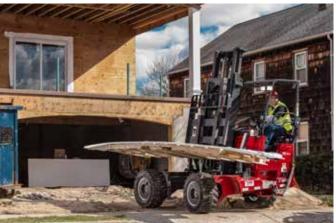

- Better performance
- Easier maintenance
- Enhanced styling
- Improved safety and comfort

The MOFFETT M8 NX is the specialist for high lift capacity. It tackles the most demanding operations, no matter what the conditions. With a lift capacity of up to 3,500 kg, the M8 NX can transfer heavy loads quickly and safely – even across challenging terrain.

The M8 NX is incredibly powerful, yet compact enough to be carried on almost any truck or trailer. It's available with a wide range of options and attachments including 4-way steering for negotiating tight access areas with long loads.