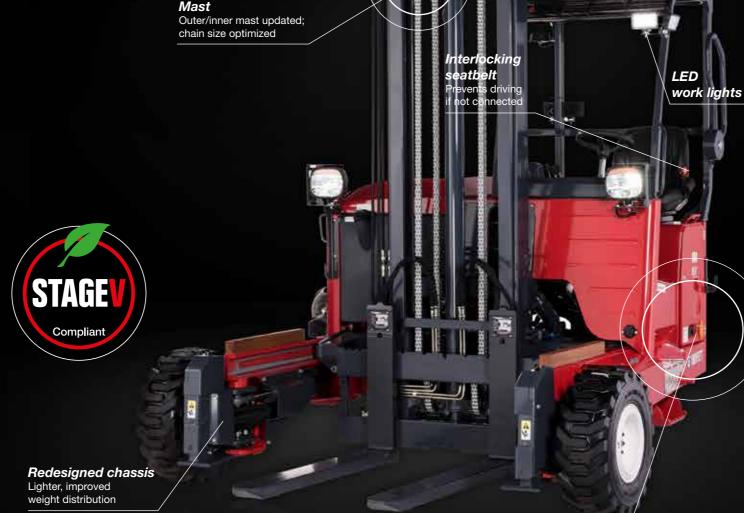

#### MaxPerformance<sup>™</sup> Lighter, but far from lightweight

The best truck mounted forklift in the world is now even stronger. Reduced weight providing more payload.

#### SafetyPlus<sup>™</sup> Because safety comes first

Redesigned hood for better visibility, LED lights and seat presence indicator for further safety for the operator.

#### GroundStart Enhancing safety

Now as standard, easier access to GroundStart control button for improved safety in use.

The above specifications can be changed by the manufacturer without prior notice. \* The values vary depending on machine specification and type of mounting kit.

The standard equipment for M8 NX is:

- Flashing beacon and LED work lights
- LED street lighting
- Back-up alarm
- Interlocking seat belt with seat presence