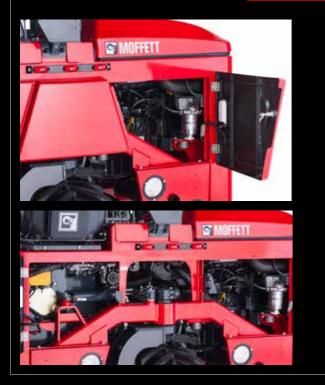

#### EasyService Reduced maintenance time

The MOFFETT M8 NX has a redesigned hood, new split rear door and relocated battery compartment for easier routine checks and maintenance access.

GroundStart button

#### HydraulicControl Simplified, improved reliability

A single combined hydraulic assembly provides easier access, fewer components and improved reliability.