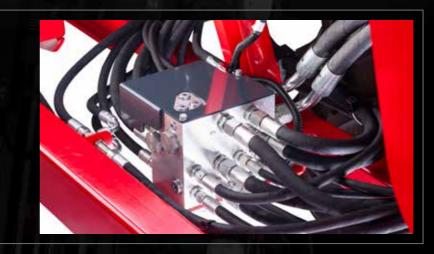

#### HydraulicControl Simplified, improved reliability

A single combined hydraulic assembly provides easier access, fewer components and improved reliability.